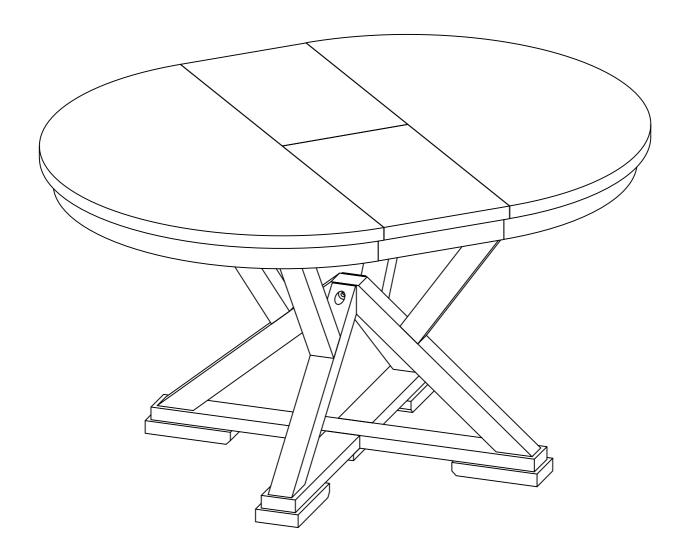

## **ASSEMBLY INSTRUCTIONS**

ITEM NO. WF310106 - DINING TABLE

If you have any questions, please feel free to contact us. Email: lowes.team@qualfurn.net