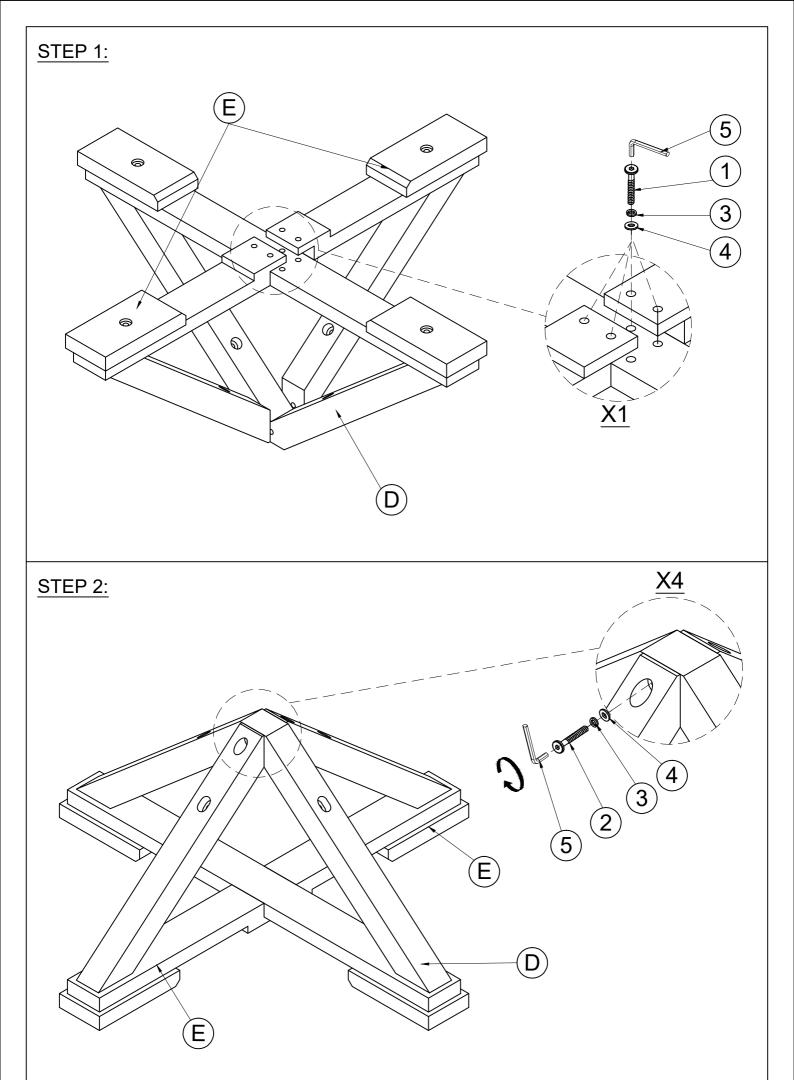

## **IMPORTANT NOTE:**

- 1) PLACE ALL PARTS ON A CLEAN AND SMOOTH SURF ACE SUCH AS A RUG OR CARPET TO AVOID THE PARTS FROM BEING SCRATCHED.
- (2) BEFORE TOU BEGIN, KINDLKY FOLLOW THE ASSEBLY INSTRUCTIONS STEP BY.
- 3 DO NOT TIGHTEN ALL SCREWS AND BOLTS UNTIL THE TABLE IS FULLY SET-UP.

| Part List For One    | Hardware List For One |
|----------------------|-----------------------|
| A                    | Ø 5/16" x 38mm        |
| TOP TABLE (1PC)      | BOLT (4 pcs)          |
| B                    | ②                     |
| SUPPORT BAR 1 (2PCS) | BOLT (18 pcs)         |
| C                    | Ø 5/16" x 13mm        |
| SUPPORT BAR 2 (4PCS) | FLAT WASHER ( 24 pcs) |
| D                    | Ø 5/16" x 19mm        |
| LEG 1 (1PC)          | LOCK WASHER ( 24 pcs) |
| E                    | 4mm                   |
| LEG 2 (2PCS)         | ALLEN KEY ( 1 pc)     |
|                      |                       |