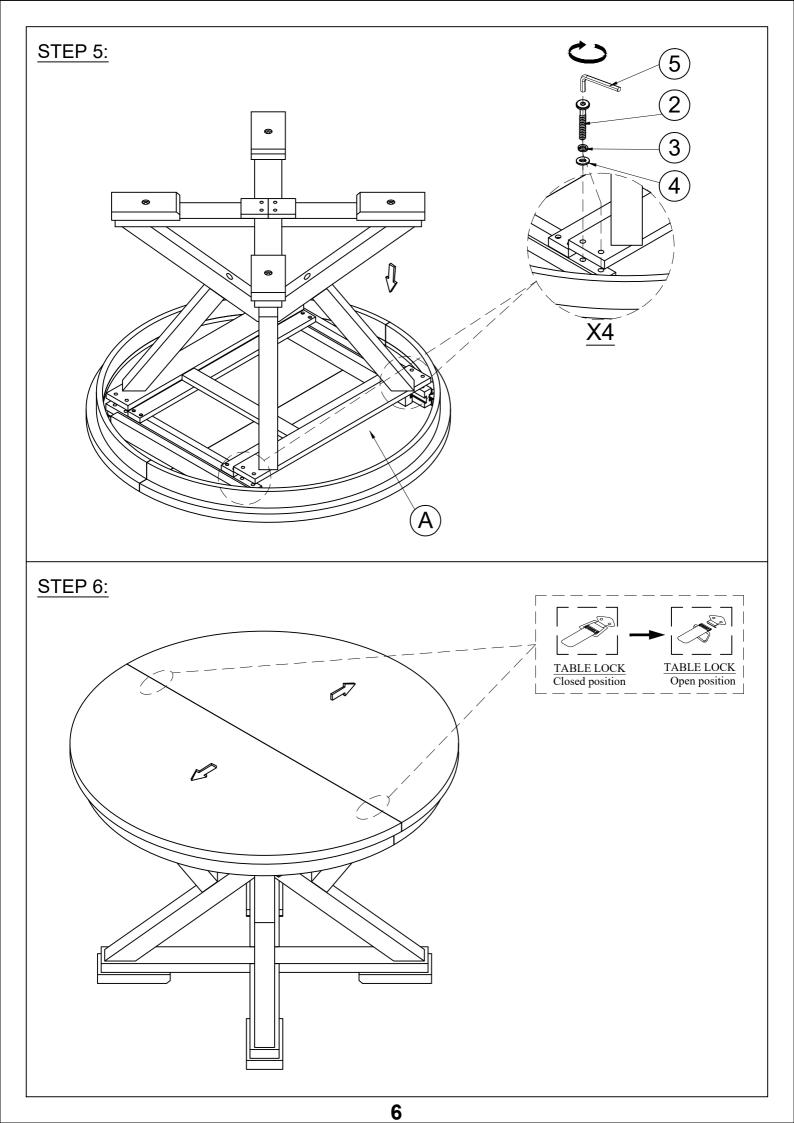

| Part List For One    | Hardware List For One |
|----------------------|-----------------------|
| A                    | Ø 5/16" x 38mm        |
| TOP TABLE (1PC)      | BOLT (4 pcs)          |
| B                    | ②                     |
| SUPPORT BAR 1 (2PCS) | BOLT (18 pcs)         |
| C                    | Ø 5/16" x 13mm        |
| SUPPORT BAR 2 (4PCS) | FLAT WASHER ( 24 pcs) |
| D                    | Ø 5/16" x 19mm        |
| LEG 1 (1PC)          | LOCK WASHER ( 24 pcs) |
| E                    | 4mm                   |
| LEG 2 (2PCS)         | ALLEN KEY ( 1 pc)     |
|                      |                       |