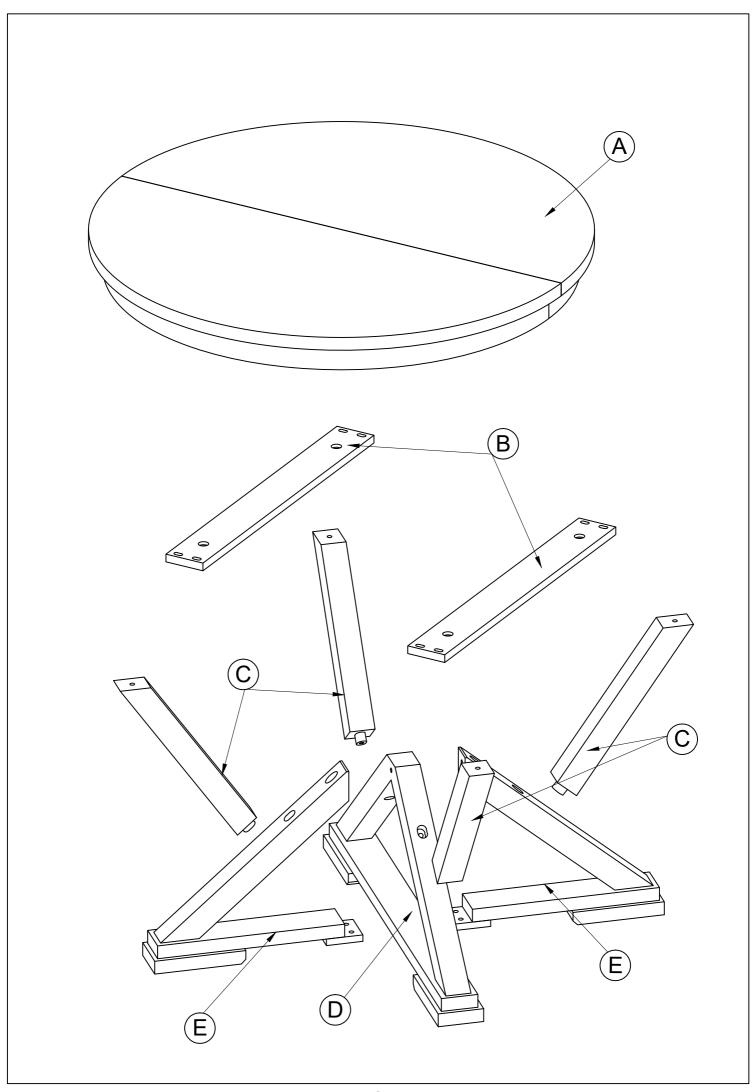

| Part List For One    | Hardware List For One |
|----------------------|-----------------------|
| A                    | Ø 5/16" x 38mm        |
| TOP TABLE (1PC)      | BOLT (4 pcs)          |
| B                    | ②                     |
| SUPPORT BAR 1 (2PCS) | BOLT (18 pcs)         |
| C                    | Ø 5/16" x 13mm        |
| SUPPORT BAR 2 (4PCS) | FLAT WASHER ( 24 pcs) |
| D                    | Ø 5/16" x 19mm        |
| LEG 1 (1PC)          | LOCK WASHER ( 24 pcs) |
| E                    | 4mm                   |
| LEG 2 (2PCS)         | ALLEN KEY ( 1 pc)     |
|                      |                       |