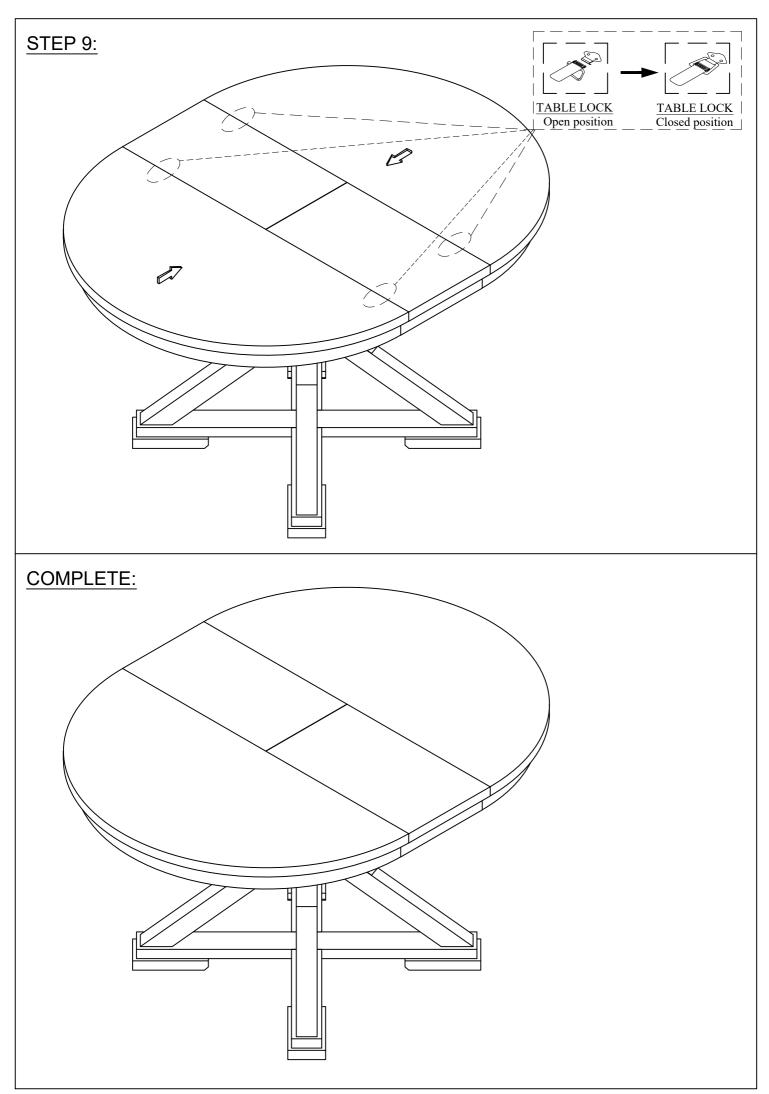

FOLLOW THE ASSEBLY INSTRUCTIONS STEP BY.
- 3 DO NOT TIGHTEN ALL SCREWS AND BOLTS UNTIL THE TABLE IS FULLY SET-UP.



| Part List For One    | Hardware List For One |
|----------------------|-----------------------|
| A                    | Ø 5/16" x 38mm        |
| TOP TABLE (1PC)      | BOLT (4 pcs)          |
| B                    | ②                     |
| SUPPORT BAR 1 (2PCS) | BOLT (18 pcs)         |
| C                    | Ø 5/16" x 13mm        |
| SUPPORT BAR 2 (4PCS) | FLAT WASHER ( 24 pcs) |
| D                    | Ø 5/16" x 19mm        |
| LEG 1 (1PC)          | LOCK WASHER ( 24 pcs) |
| E                    | 4mm                   |
| LEG 2 (2PCS)         | ALLEN KEY ( 1 pc)     |
|                      |                       |







## STEP 7: Remove support bar STEP 8: