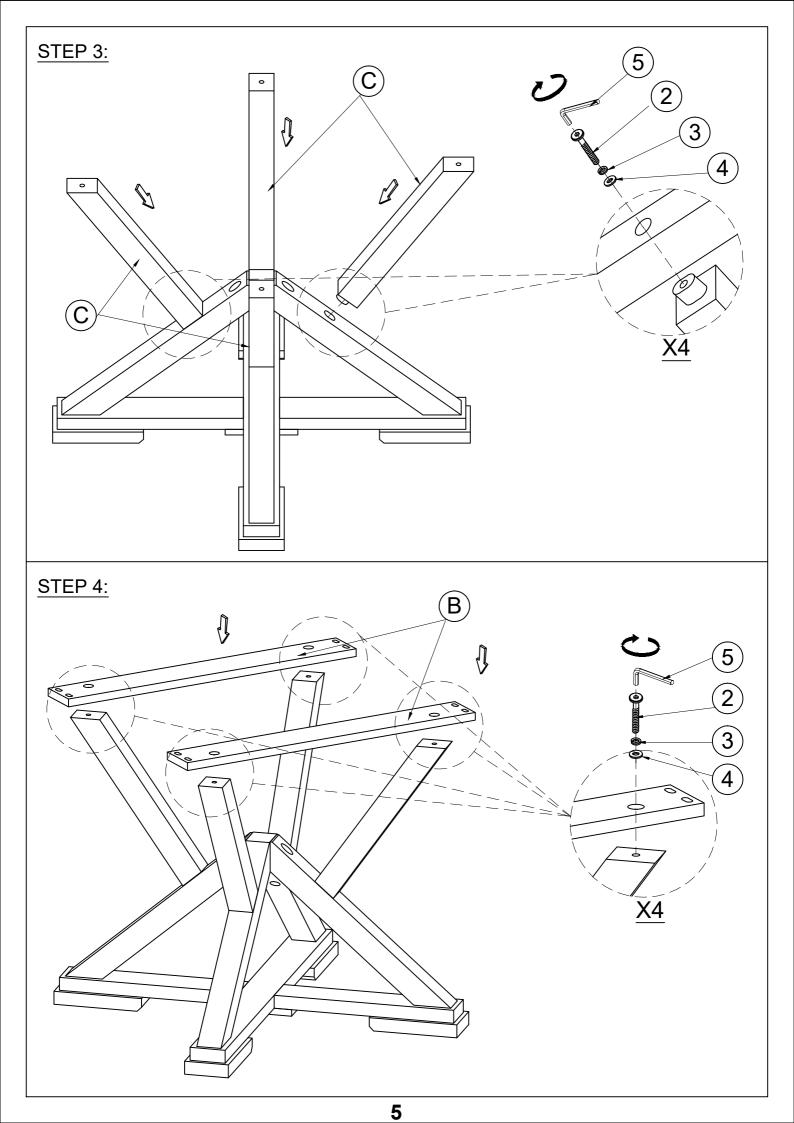

## **IMPORTANT NOTE:**

- 1) PLACE ALL PARTS ON A CLEAN AND SMOOTH SURF ACE SUCH AS A RUG OR CARPET TO AVOID THE PARTS FROM BEING SCRATCHED.
- (2) BEFORE TOU BEGIN, KINDLKY FOLLOW THE ASSEBLY INSTRUCTIONS STEP BY.
- 3 DO NOT TIGHTEN ALL SCREWS AND BOLTS UNTIL THE TABLE IS FULLY SET-UP.

| Part List For One    | Hardware List For One |
|----------------------|-----------------------|
| A                    | Ø 5/16" x 38mm        |
| TOP TABLE (1PC)      | BOLT (4 pcs)          |
| B                    | ②                     |
| SUPPORT BAR 1 (2PCS) | BOLT (18 pcs)         |
| C                    | Ø 5/16" x 13mm        |
| SUPPORT BAR 2 (4PCS) | FLAT WASHER ( 24 pcs) |
| D                    | Ø 5/16" x 19mm        |
| LEG 1 (1PC)          | LOCK WASHER ( 24 pcs) |
| E                    | 4mm                   |
| LEG 2 (2PCS)         | ALLEN KEY ( 1 pc)     |
|                      |                       |

## STEP 7: Remove support bar STEP 8: