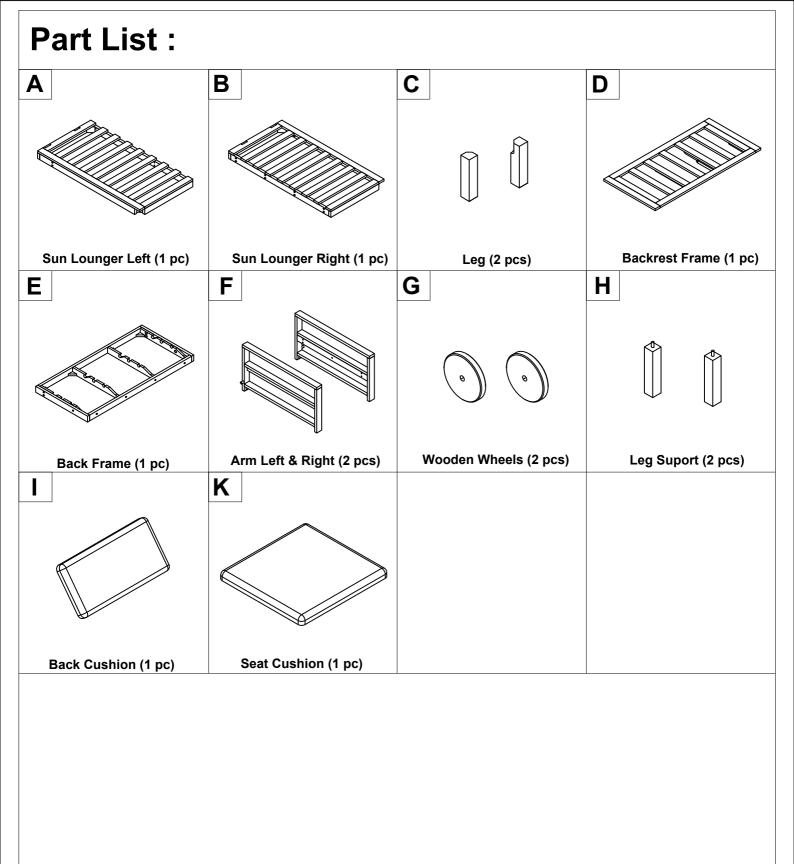

## WF320448; WF320449; WF320450

Please read all instructions carefully:

- 1. Have 2 adults on hand for assembly.
- 2. 50% Tighten before fixing all screws, Allen wrench is recommended instead of an electric drill.
- 3. Place the item on a flat ground to adjust and make sure it remains stable.
- 4. Tighten up all screws with tools gradually.
- 5. If the screws are not aligned with holes during assembly, please loosen all the other screws to 50% and continue the assembly process.
- 6. If the item is not stable, please loosen all the screws, adjust it on a flat ground and tighten up all screws again.
- 7. Note : If one or some screws are fully tightened during assembly, chances are the others will not be aligned with holes. In addition, all the holes are designed to be relatively larger to provide more space for the adjustment of the screws.