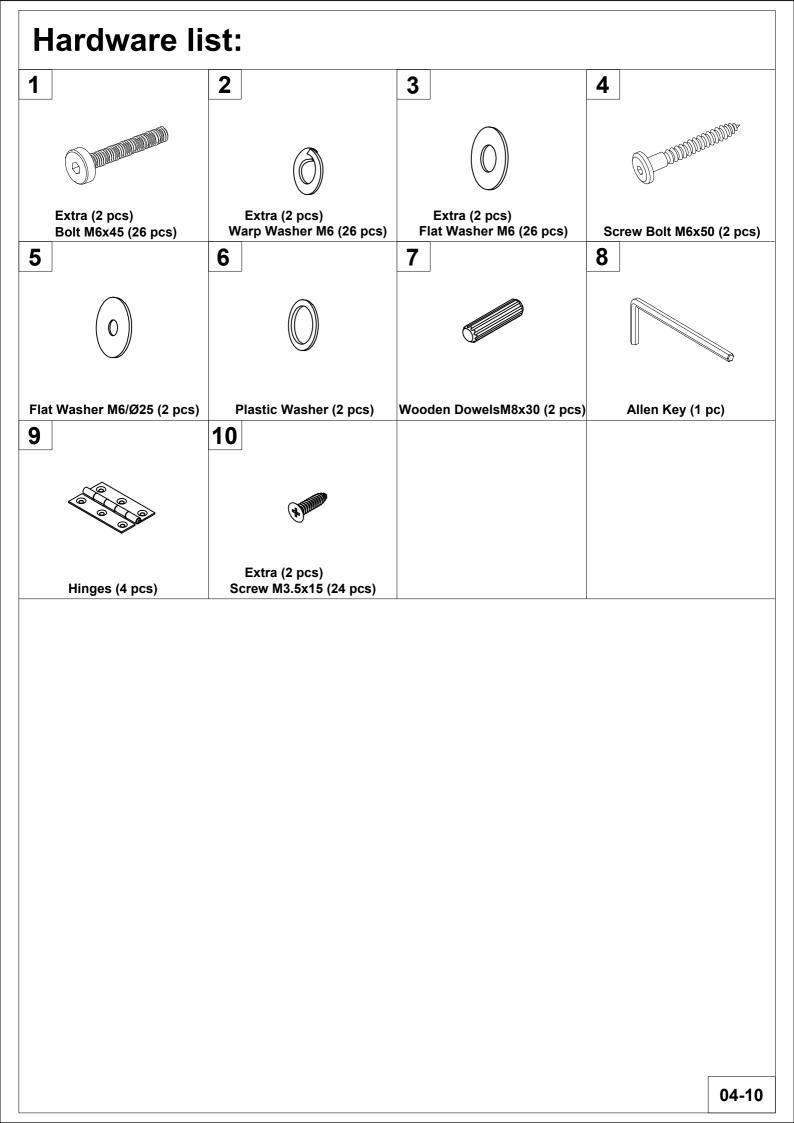

## WF320448; WF320449; WF320450

Please read all instructions carefully:

- 1. Have 2 adults on hand for assembly.
- 2. 50% Tighten before fixing all screws, Allen wrench is recommended instead of an electric drill.
- 3. Place the item on a flat ground to adjust and make sure it remains stable.
- 4. Tighten up all screws with tools gradually.
- 5. If the screws are not aligned with holes during assembly, please loosen all the other screws to 50% and continue the assembly process.
- 6. If the item is not stable, please loosen all the screws, adjust it on a flat ground and tighten up all screws again.
- 7. Note : If one or some screws are fully tightened during assembly, chances are the others will not be aligned with holes. In addition, all the holes are designed to be relatively larger to provide more space for the adjustment of the screws.