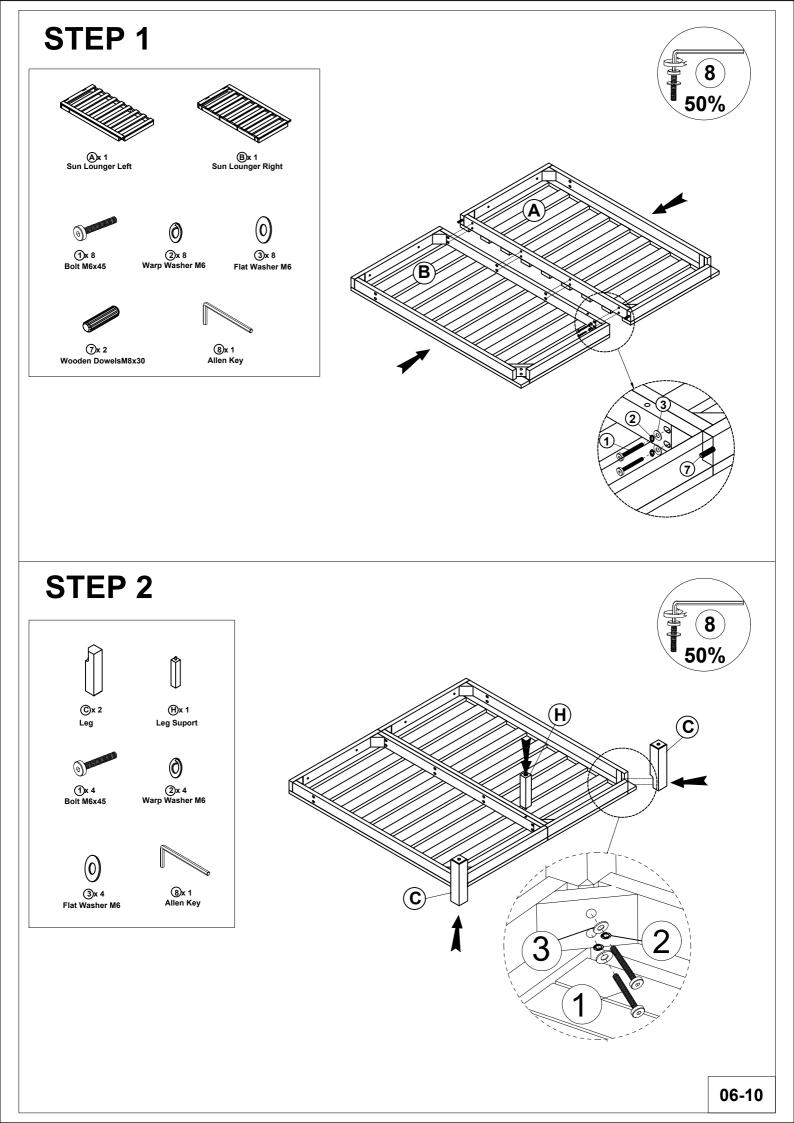

## **ASSEMBLY INSTRUCTION**

|                      | OUTDOOR SUNBED                              |
|----------------------|---------------------------------------------|
|                      |                                             |
|                      | have any questions,<br>feel free to contact |
| us.<br>Email:<br>com | lowesteam@aminalife. ↓                      |

## WF320448; WF320449; WF320450

Please read all instructions carefully:

- 1. Have 2 adults on hand for assembly.
- 2. 50% Tighten before fixing all screws, Allen wrench is recommended instead of an electric drill.
- 3. Place the item on a flat ground to adjust and make sure it remains stable.
- 4. Tighten up all screws with tools gradually.
- 5. If the screws are not aligned with holes during assembly, please loosen all the other screws to 50% and continue the assembly process.
- 6. If the item is not stable, please loosen all the screws, adjust it on a flat ground and tighten up all screws again.
- 7. Note : If one or some screws are fully tightened during assembly, chances are the others will not be aligned with holes. In addition, all the holes are designed to be relatively larger to provide more space for the adjustment of the screws.