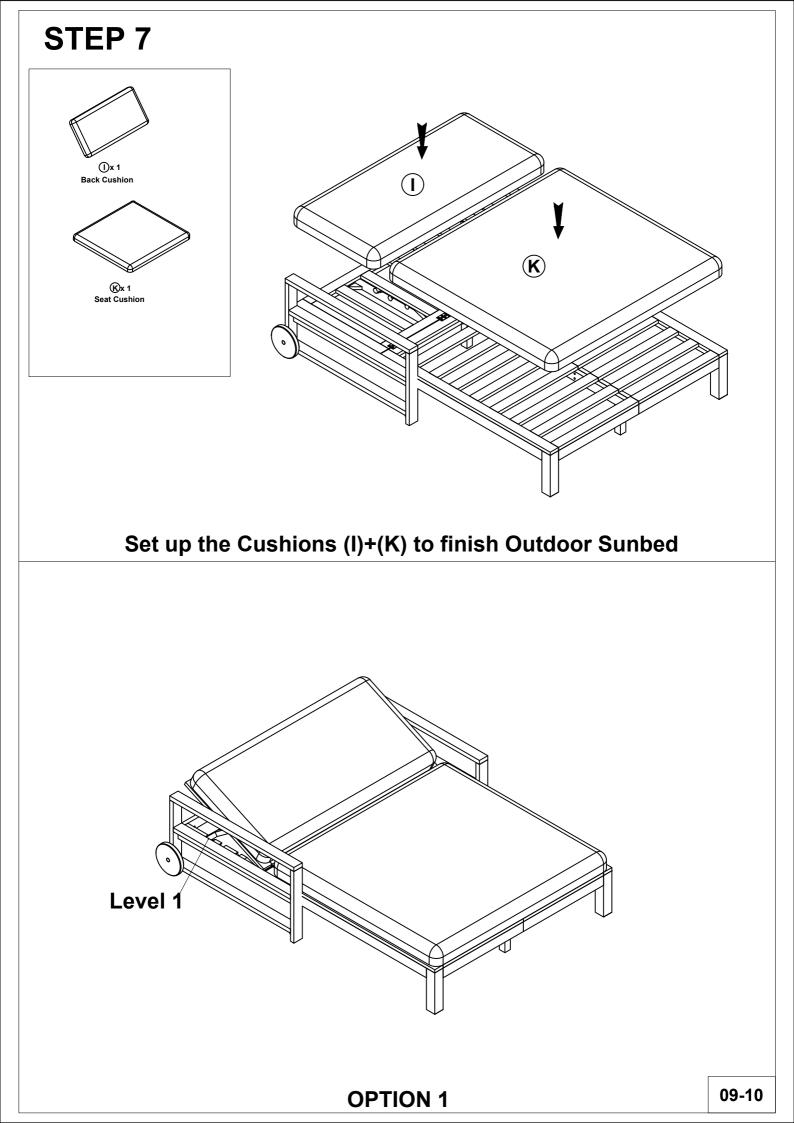

## **ASSEMBLY INSTRUCTION**

|                      | OUTDOOR SUNBED                              |
|----------------------|---------------------------------------------|
|                      |                                             |
|                      | have any questions,<br>feel free to contact |
| us.<br>Email:<br>com | lowesteam@aminalife. ↓                      |

## WF320448; WF320449; WF320450

Please read all instructions carefully:

- 1. Have 2 adults on hand for assembly.
- 2. 50% Tighten before fixing all screws, Allen wrench is recommended instead of an electric drill.
- 3. Place the item on a flat ground to adjust and make sure it remains stable.
- 4. Tighten up all screws with tools gradually.
- 5. If the screws are not aligned with holes during assembly, please loosen all the other screws to 50% and continue the assembly process.
- 6. If the item is not stable, please loosen all the screws, adjust it on a flat ground and tighten up all screws again.
- 7. Note : If one or some screws are fully tightened during assembly, chances are the others will not be aligned with holes. In addition, all the holes are designed to be relatively larger to provide more space for the adjustment of the screws.