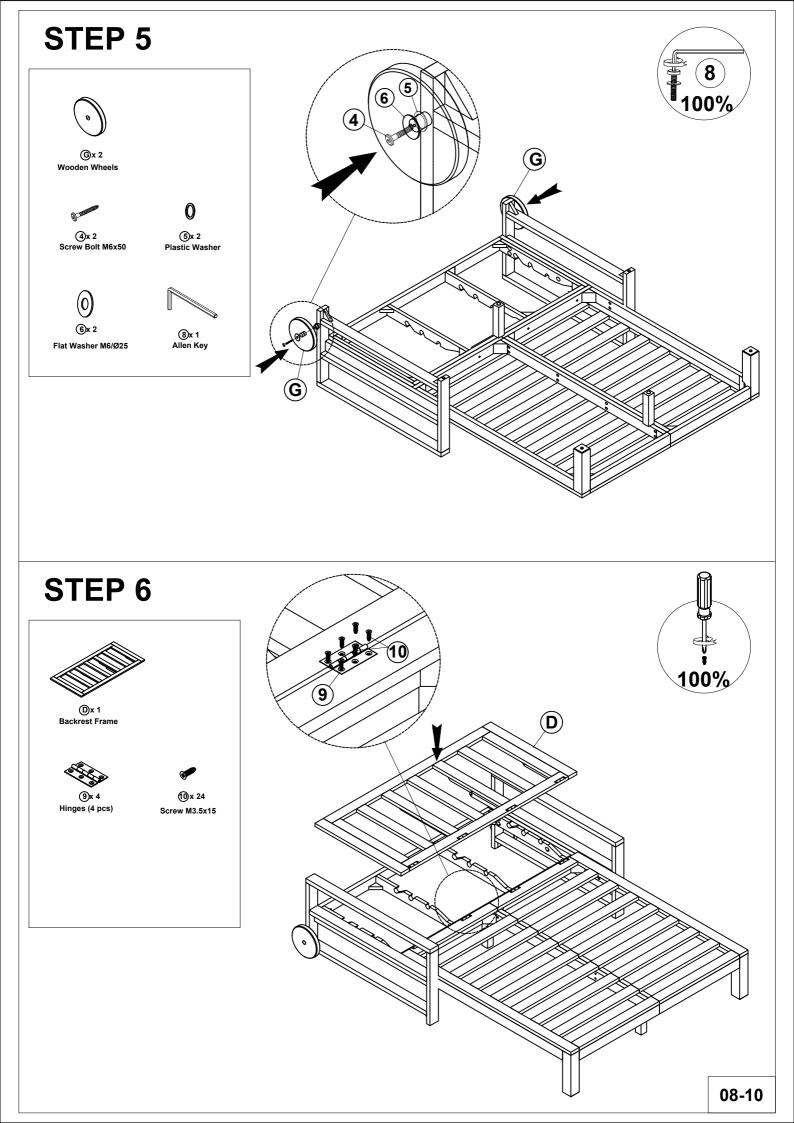

## **ASSEMBLY INSTRUCTION**

|                      | OUTDOOR SUNBED                              |
|----------------------|---------------------------------------------|
|                      |                                             |
|                      | have any questions,<br>feel free to contact |
| us.<br>Email:<br>com | lowesteam@aminalife. ↓                      |

## WF320448; WF320449; WF320450

Please read all instructions carefully:

- 1. Have 2 adults on hand for assembly.
- 2. 50% Tighten before fixing all screws, Allen wrench is recommended instead of an electric drill.
- 3. Place the item on a flat ground to adjust and make sure it remains stable.
- 4. Tighten up all screws with tools gradually.
- 5. If the screws are not aligned with holes during assembly, please loosen all the other screws to 50% and continue the assembly process.
- 6. If the item is not stable, please loosen all the screws, adjust it on a flat ground and tighten up all screws again.
- 7. Note : If one or some screws are fully tightened during assembly, chances are the others will not be aligned with holes. In addition, all the holes are designed to be relatively larger to provide more space for the adjustment of the screws.