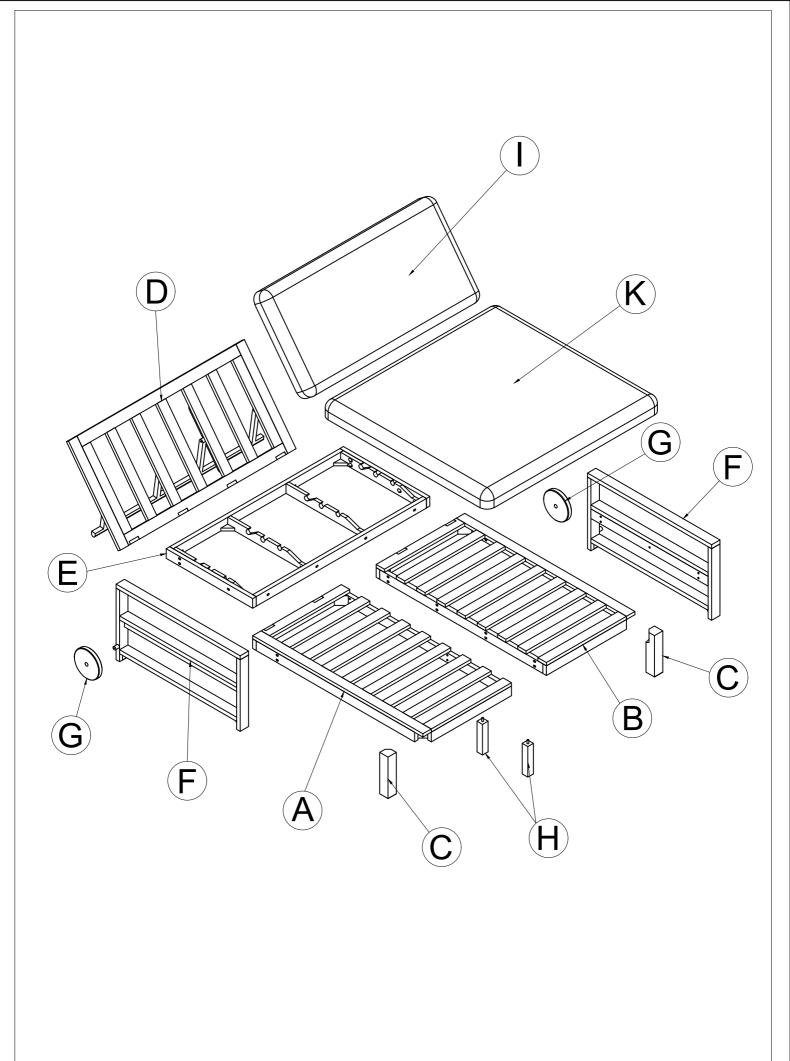

## WF320448; WF320449; WF320450

Please read all instructions carefully:

- 1. Have 2 adults on hand for assembly.
- 2. 50% Tighten before fixing all screws, Allen wrench is recommended instead of an electric drill.
- 3. Place the item on a flat ground to adjust and make sure it remains stable.
- 4. Tighten up all screws with tools gradually.
- 5. If the screws are not aligned with holes during assembly, please loosen all the other screws to 50% and continue the assembly process.
- 6. If the item is not stable, please loosen all the screws, adjust it on a flat ground and tighten up all screws again.
- 7. Note : If one or some screws are fully tightened during assembly, chances are the others will not be aligned with holes. In addition, all the holes are designed to be relatively larger to provide more space for the adjustment of the screws.