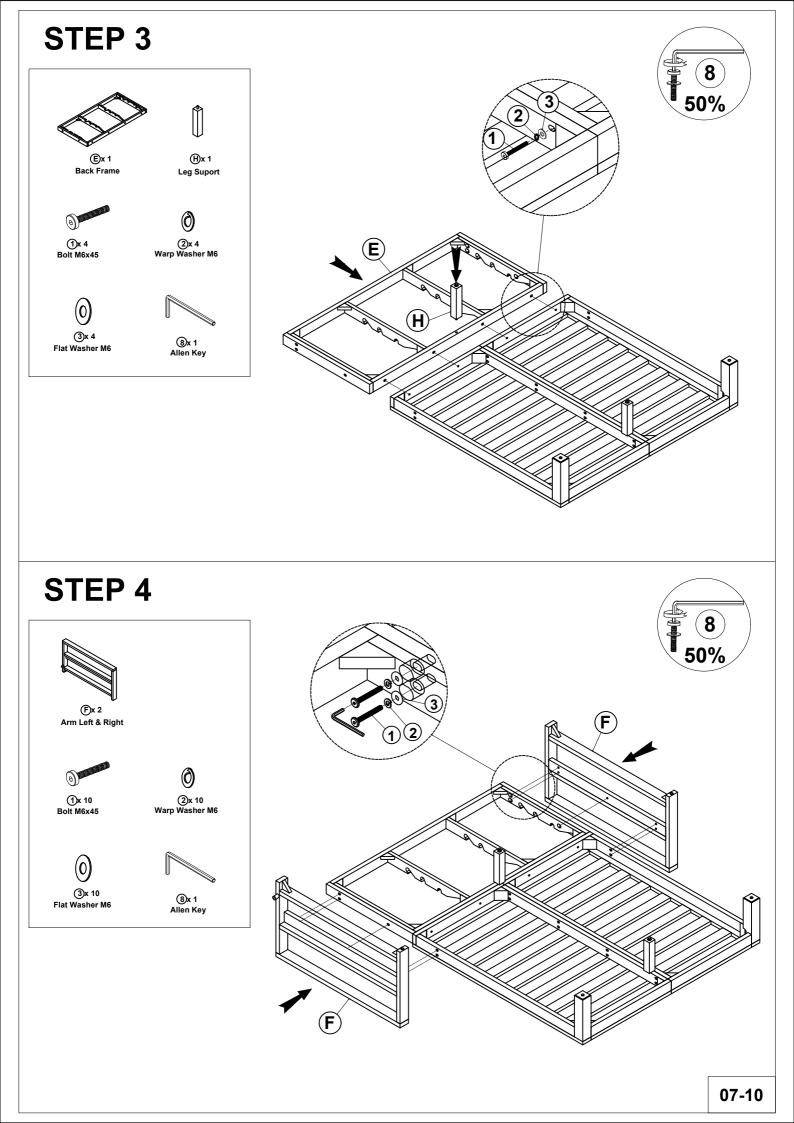

## **ASSEMBLY INSTRUCTION**

|                      | OUTDOOR SUNBED                              |
|----------------------|---------------------------------------------|
|                      |                                             |
|                      | have any questions,<br>feel free to contact |
| us.<br>Email:<br>com | lowesteam@aminalife. ↓                      |

## WF320448; WF320449; WF320450

Please read all instructions carefully:

- 1. Have 2 adults on hand for assembly.
- 2. 50% Tighten before fixing all screws, Allen wrench is recommended instead of an electric drill.
- 3. Place the item on a flat ground to adjust and make sure it remains stable.
- 4. Tighten up all screws with tools gradually.
- 5. If the screws are not aligned with holes during assembly, please loosen all the other screws to 50% and continue the assembly process.
- 6. If the item is not stable, please loosen all the screws, adjust it on a flat ground and tighten up all screws again.
- 7. Note : If one or some screws are fully tightened during assembly, chances are the others will not be aligned with holes. In addition, all the holes are designed to be relatively larger to provide more space for the adjustment of the screws.