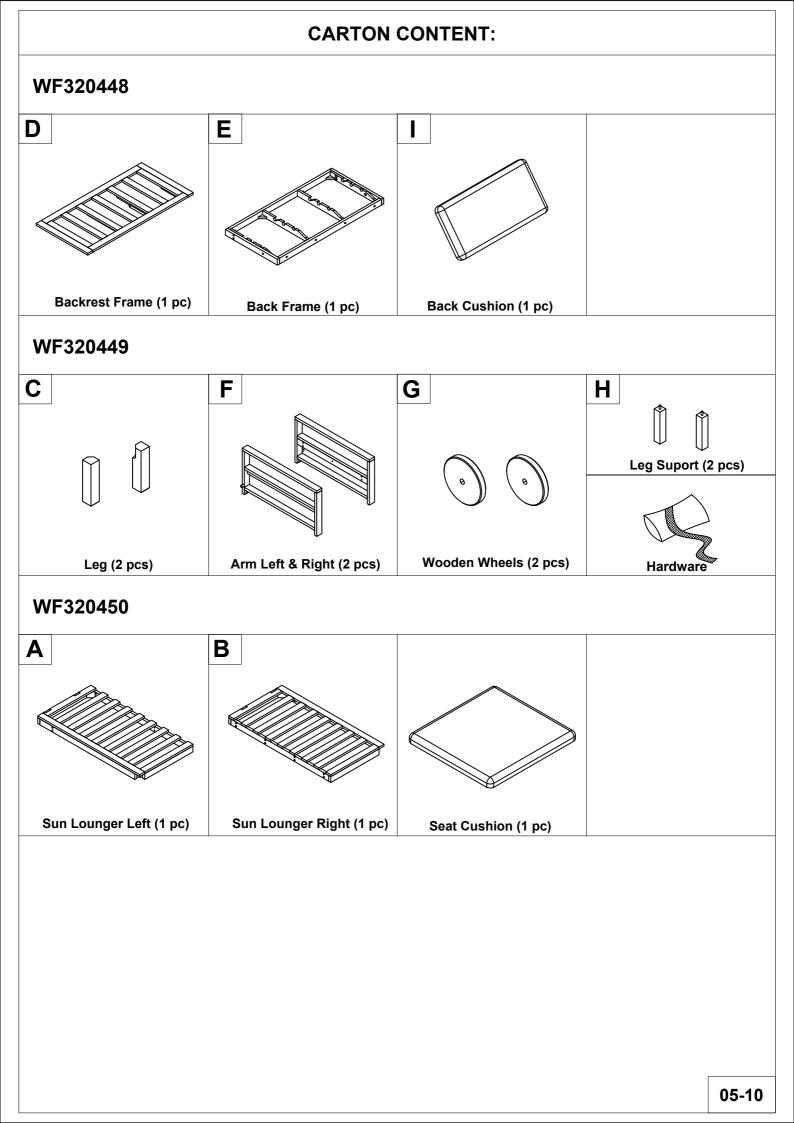

## WF320448; WF320449; WF320450

Please read all instructions carefully:

- 1. Have 2 adults on hand for assembly.
- 2. 50% Tighten before fixing all screws, Allen wrench is recommended instead of an electric drill.
- 3. Place the item on a flat ground to adjust and make sure it remains stable.
- 4. Tighten up all screws with tools gradually.
- 5. If the screws are not aligned with holes during assembly, please loosen all the other screws to 50% and continue the assembly process.
- 6. If the item is not stable, please loosen all the screws, adjust it on a flat ground and tighten up all screws again.
- 7. Note : If one or some screws are fully tightened during assembly, chances are the others will not be aligned with holes. In addition, all the holes are designed to be relatively larger to provide more space for the adjustment of the screws.