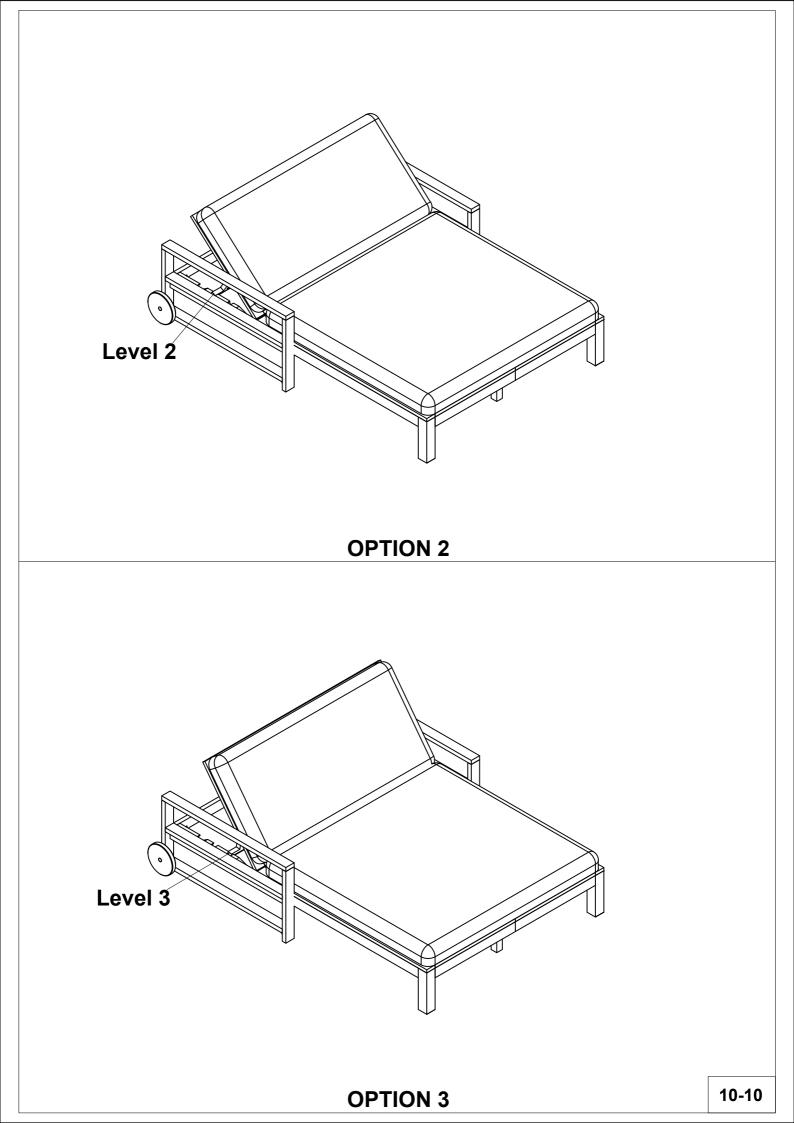

y:

- 1. Have 2 adults on hand for assembly.
- 2. 50% Tighten before fixing all screws, Allen wrench is recommended instead of an electric drill.
- 3. Place the item on a flat ground to adjust and make sure it remains stable.
- 4. Tighten up all screws with tools gradually.
- 5. If the screws are not aligned with holes during assembly, please loosen all the other screws to 50% and continue the assembly process.
- 6. If the item is not stable, please loosen all the screws, adjust it on a flat ground and tighten up all screws again.
- 7. Note : If one or some screws are fully tightened during assembly, chances are the others will not be aligned with holes. In addition, all the holes are designed to be relatively larger to provide more space for the adjustment of the screws.