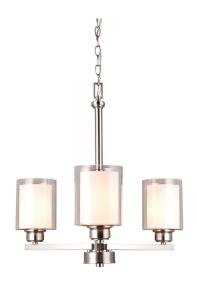

## Oslo 3-Light Chandelier Brushed Nickel

MATERIAL CONSTRUCTION: Steel

**ASSEMBLED DIMENSIONS:** 23.6"  $H \times 25.25$ "  $L \times 25.25$ " D

WEIGHT: 10.40 lbs.

BACKPLATE DIMENSIONS: N/A

CANOPY/PLATE DIMENSIONS:  $I" H \times 5" D$ 

GLASS/SHADE DIMENSIONS:  $6.5" \text{ H} \times 5.5" \text{ L} \times 5.5" \text{ D}$ 

GLASS/SHADE MATERIAL: Glass
GLASS/SHADE TYPE: Clear
GLASS/SHADE COLOR: Clear

LED BRIGHTNESS (LUMENS): N/A

LED COLOR CORRELATED TEMPERATURE (CCT): N/A

LED COLOR RENDERING INDEX (CRI): N/A

LED EFFICACY: N/A