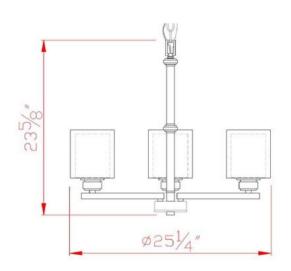

MATERIAL CONSTRUCTION: Steel

**ASSEMBLED DIMENSIONS:** 23.6"  $H \times 25.25$ "  $L \times 25.25$ " D

WEIGHT: 10.40 lbs.

BACKPLATE DIMENSIONS: N/A

CANOPY/PLATE DIMENSIONS:  $I" H \times 5" D$ 

GLASS/SHADE DIMENSIONS:  $6.5" \text{ H} \times 5.5" \text{ L} \times 5.5" \text{ D}$ 