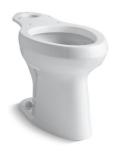

Highline® Toilet Bowl K-4304-SS

#### **Features**

- Kohler plumbing products mean beautiful form as much as reliable function.
- Combine with K-4645 Highline toilet tank to create K-3493 Highline Pressure Lite toilet.
- Please see K-3493 Highline Pressure Lite toilet for full details.
- Constructed of Vitreous China.