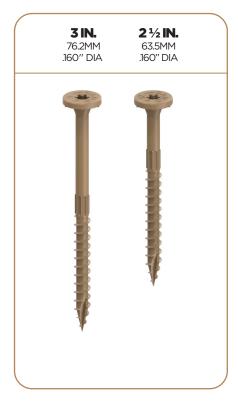

### FRAMING SCREWS ARE AVAILABLE IN:

DRJ TER 2102-01 STRUCTURAL WOOD SCREW PROPERTIES STATE OF FLORIDA FL 41741

CAMO<sup>®</sup> Structural Screws are third-party tested, codecompliant, and certified by DrJ.