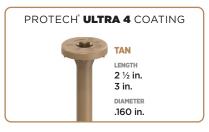

#### PROTECH<sup>®</sup> **ULTRA 4** COATING INDUSTRY LEADING COATING SYSTEM

Our proprietary PROTECH Ultra 4 four-layer coating system protects your connections against the harshest environmental elements. Each layer works together to provide optimum corrosion resistance, UV and environmental protection, and torque reduction for a high-performing, long-lasting screw. Tested in accordance with ASTM G198, the coating meets or exceeds the protection of code-approved hot-dip galvanized (ASTM A153, Class D) in ground contact general use pressure treated lumber (AWPA UC1-UC4A).

#### COLOR AND COATING