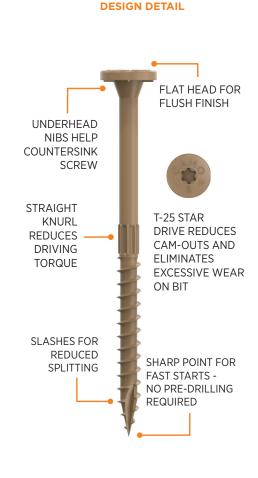

# **CODE-COMPLIANT STRUCTURAL SCREWS**

Don't trust your framing to nails or deck screws - use codecompliant CAMO<sup>®</sup> Framing Screws for better holding power and stronger connections. These screws are specifically designed and load-rated for interior and exterior framing applications.

#### PROTECH<sup>®</sup> **ULTRA 4** COATING INDUSTRY LEADING COATING SYSTEM

Our proprietary PROTECH Ultra 4 four-layer coating system protects your connections against the harshest environmental elements. Each layer works together to provide optimum corrosion resistance, UV and environmental protection, and torque reduction for a high-performing, long-lasting screw. Tested in accordance with ASTM G198, the coating meets or exceeds the protection of code-approved hot-dip galvanized (ASTM A153, Class D) in ground contact general use pressure treated lumber (AWPA UC1-UC4A).