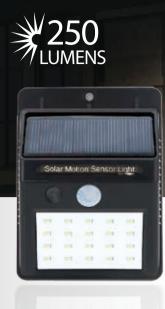

## Features

This solar motion activated light features 20 super bright LEDs, Solar Panel charges the batteries during the day, and automatically turns on when motion detected at night. Install in minutes, no wiring needed, Weather resistant for permanent outdoor installation.

- 20 super bright white LED.
- The light turns on when motion detected at night.
- Solar panel charge internal rechargeable batteries.
- Mounting kit included

## SPECIFICATIONS

Solar Panel: Amorphous, 0.55 Watt

LED: 20xWhite COB(6500K), 250Lumens

Battery: 3.7V 800mAh Li-ion

Material: ABS

Distance of Motion Detect: 10Ft, 120 Degree

Left to Right

Night Sensor: Less than 10 Lux