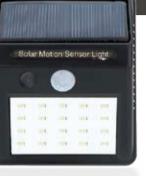

## Features

This solar motion activated light features 20 super bright LEDs, Solar Panel charges the batteries during the day, and automatically turns on when motion detected at night. Install in minutes, no wiring needed, Weather resistant for permanent outdoor installation.

- 20 super bright white LED.
- The light turns on when motion detected at night.
- Solar panel charge internal rechargeable batteries.
- Mounting kit included