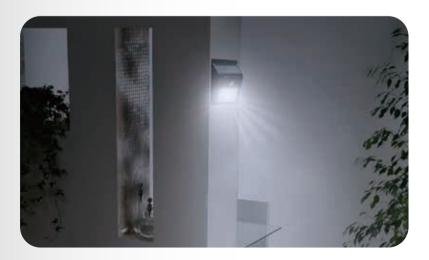

## Features

This solar motion activated light features 20 super bright LEDs, Solar Panel charges the batteries during the day, and automatically turns on when motion detected at night. Install in minutes, no wiring needed, Weather resistant for permanent outdoor installation.

- 20 super bright white LED.
- The light turns on when motion detected at night.
- Solar panel charge internal rechargeable batteries.
- Mounting kit included