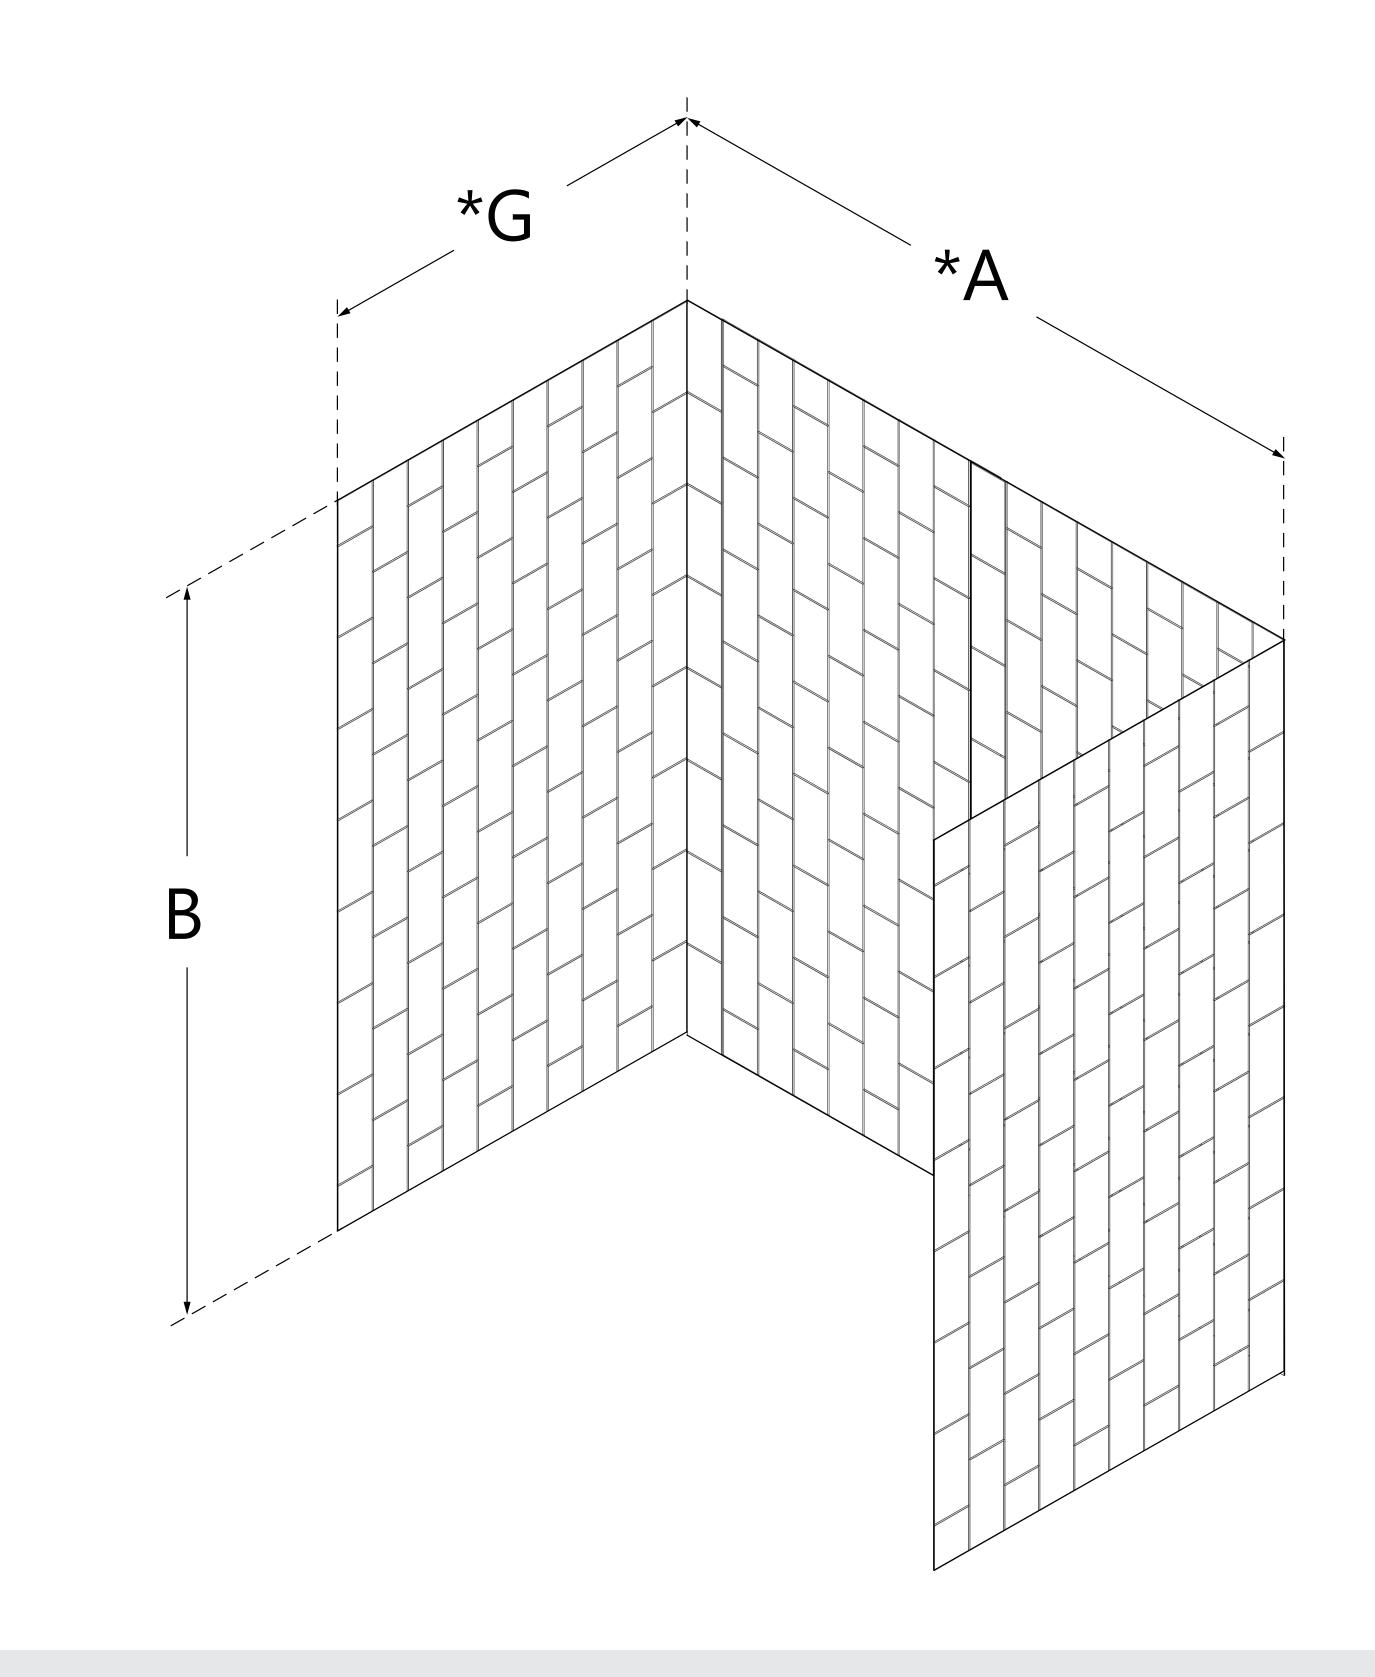

## CONFIGURATION **DIMENSIONS:**

A: MODEL WIDTH 50-54 in.

**B: MODEL HEIGHT** 

76 in.

G: MODEL DEPTH 41-1/2 in.

> MINIMUM THRESHOLD REQUIRED N/A

**DRILLING REQUIRED?** 

No