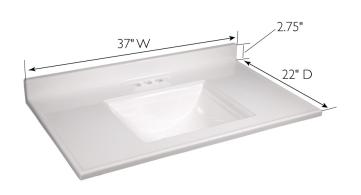

## 37" Cultured Marble Camilla Vanity Top Solid White

## **SPECIFICATIONS**

MATERIAL: Cultured Marble 100% silicone TOOLS NEEDED FOR INSTALLATION:

11.5" H × 37" L × 22" D **ASSEMBLED DIMENSIONS:** 

50 lbs. **ASSEMBLED WEIGHT:** 

Lav Centerset **FAUCET TYPE:** 

NUMBER OF MOUNTING HOLES:

**BOWL MATERIAL:** Cultured Marble

**BACK SPLASH INCLUDED:** Yes

COLOR: Solid White

NUMBER OF BOWLS:

**BOWL DIMENSIONS:**  $8.75" H \times 18.5" W \times 14" D$ 

**BOWL SHAPE:** Rectangle 0.95"

SINK THICKNESS: **MOUNTING TYPE:** Integrated **OVERFLOW HOLE:** Yes

**WARRANTY:** LEGAL FOR SALE IN CALIFORNIA: 5-Year limited warranty

TYPE: JOB: **ORDER CODE:** APPROVALS: