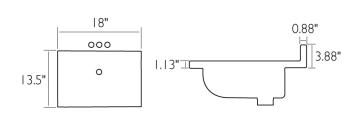

NUMBER OF MOUNTING HOLES:

**BOWL MATERIAL:** Cultured Marble

**BACK SPLASH INCLUDED:** Yes

COLOR: Solid White

NUMBER OF BOWLS:

**BOWL DIMENSIONS:**  $8.75" H \times 18.5" W \times 14" D$ 

**BOWL SHAPE:** Rectangle 0.95"