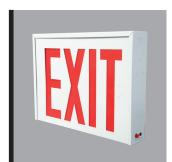

## DESCRIPTION

The ALL PRO LED APLNYX71 exit is ideal for both architectural and commercial applications. Multiple mounting options, a durable steel housing, long life LED's and a nickel cadmium battery make this fixture low maintenance, energy efficient and easy to install. The APLNYX71 also meets all NYC Code requirements.

# **APLNYX71**

STEEL EXIT
SELF POWERED LED
SPECIFICATION GRADE
8" RED LED LETTERS
NYC CODE COMPLIANT
EMERGENCY LIGHTING