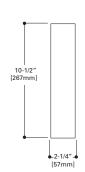

## **Housing Construction**

- Heavy-duty, 20-gauge steel housing with canopy
- White, powder-coat finish
- Ceiling, wall and end mounting

## DIMENSION

For complete product data, reference the Fluorescent Specification binder. Specifications & dimensions subject to change without notice. Consult your Eaton's Cooper Lighting Representative for availability and ordering information.