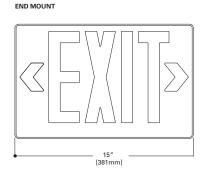

## **Housing Construction**

- Heavy-duty, 20-gauge steel housing with canopy
- White, powder-coat finish
- Ceiling, wall and end mounting

## DIMENSION

For complete product data, reference the Fluorescent Specification binder. Specifications & dimensions subject to change without notice. Consult your Eaton's Cooper Lighting Representative for availability and ordering information.