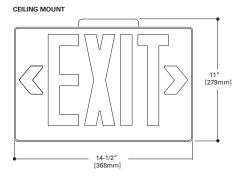

## **Housing Construction**

- Heavy-duty, 20-gauge steel housing with canopy
- White, powder-coat finish
- Ceiling, wall and end mounting

## DIMENSION

For complete product data, reference the Fluorescent Specification binder. Specifications & dimensions subject to change without notice. Consult your Eaton's Cooper Lighting Representative for availability and ordering information.