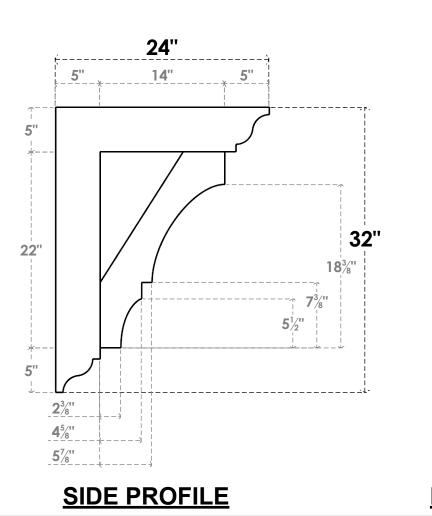

## ITEM NUMBER: BKTP05X24X32BOA01

5"W X 24"D X 32"H X 5"T BALBOA ARCHITECTURAL GRADE PVC OPEN BRACKET, TRADITIONAL TOP AND BACK, 4 1/2"W CLOSED BRACE

5"

**4**<sup>1</sup>/<sub>2</sub>"

**FRONT PROFILE** 

5"