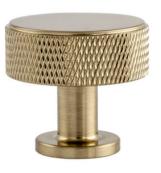

# Kent Knurled 1-3/8 in. knob

Matte Black - RL063347

Satin Nickel - RL063323

Black Nickel - RL020069

Satin Brass - RL063330

### **DIMENSIONS**

Center to center: single bore Overall length: 1.375 in. (A) Projection: 1.25 in.(B) Weight: 0.09 lbs.