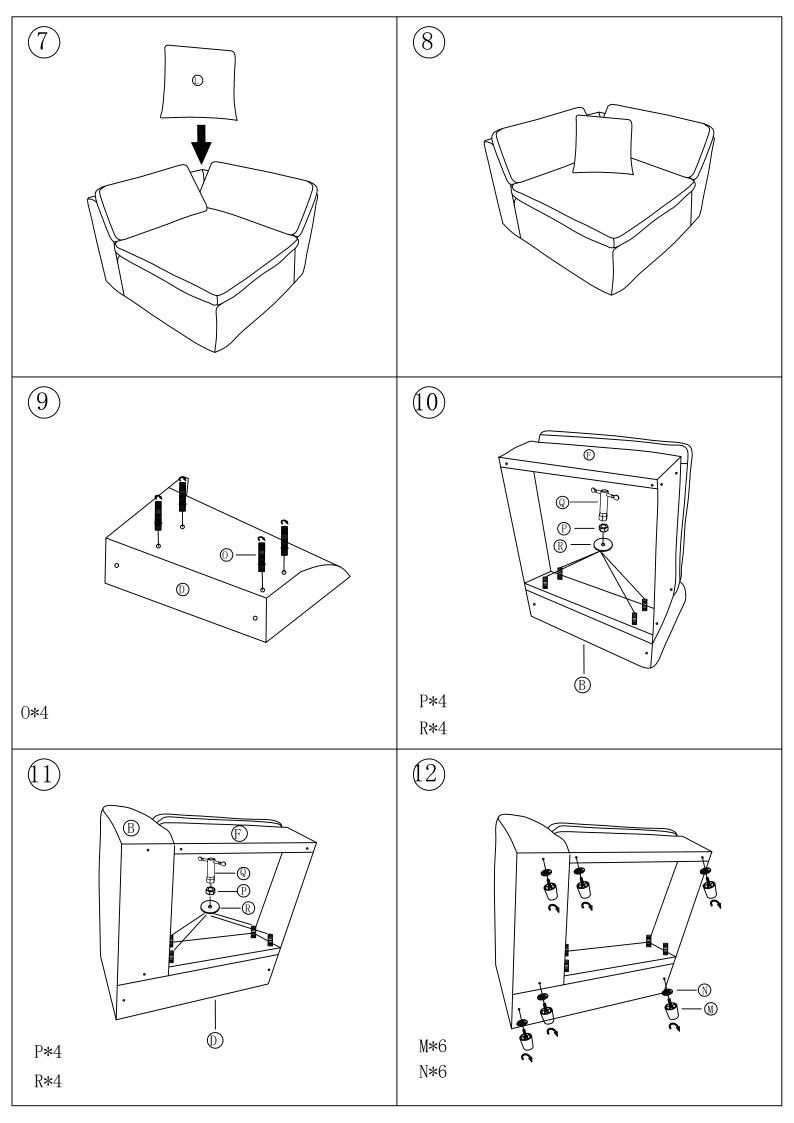

parts of the product stored in a safe place and contact us immediately so we may assist you further.

- Once you have opened your package, remove all inner hardware packages and take the parts out. One by one, Place the parts out neatly in front of you, then refer to the instructions to ensure no parts are missing. If any pieces are found missing, please carefully look in the box first, as the hardware packaging might have torn making the hardware spill in the box.
- Some key parts of your product may be stored and hidden inside of other parts. Please open any zippered or hook & loop storage compartments to remove all parts. (example: cushions and legs being stored in the underside of a sofa)
- IMPORTANT: When setting up your product, DO NOT INSTALL THE SCREWS ALL THE WAY IN THE BEGINNING. Place each screw into their proper hole and use your hand to twist the screw halfway. Twist all the screws in halfway to ensure the holes will match up properly and the product is level on the ground. When everything seems fitted, then tighten the screws.
- When you have completed assembly, we suggest you have more than one person to assist you with lifting and placing the product.

# HARDWARE LIST:

|   | -              | -     | -                                                          |
|---|----------------|-------|------------------------------------------------------------|
| А |                | 3PCS  | WF313941: A*1 G*1 J*1                                      |
| В |                | 3PCS  | WF313942: A*1 G*1 J*1                                      |
| С |                | 2PCS  | WF313943: A*1 G*1 J*1                                      |
| D |                | 1PC   | WF313944: B*1 E*1 I*1                                      |
| Е |                | 2PCS  | WF313945: B*1 E*1 I*1                                      |
| F |                | 1PC   | WF313946: B*1 F*1 I*1                                      |
| G |                | 3PCS  | WF313947:C*2 K*2 L*2 M*34<br>N*34 O*36 P*36 Q*1 R*36       |
| Н |                | 1PC   |                                                            |
| Ι |                | 3PCS  | WF313948: D*1 H*1 L*1 K*1                                  |
| J |                | 3PCS  | Hardware and legs are<br>packed in the carton<br>WF313947. |
| K |                | 3PCS  |                                                            |
| L |                | 3PCS  |                                                            |
| М |                | 34PCS |                                                            |
| N | *              | 34PCS |                                                            |
| 0 | M8∗ 60 MM      | 36PCS |                                                            |
| Р | M8             | 36PCS |                                                            |
| Q | M8             | 1PC   |                                                            |
| R | 0<br>M8*22*2MM | 36PCS |                                                            |