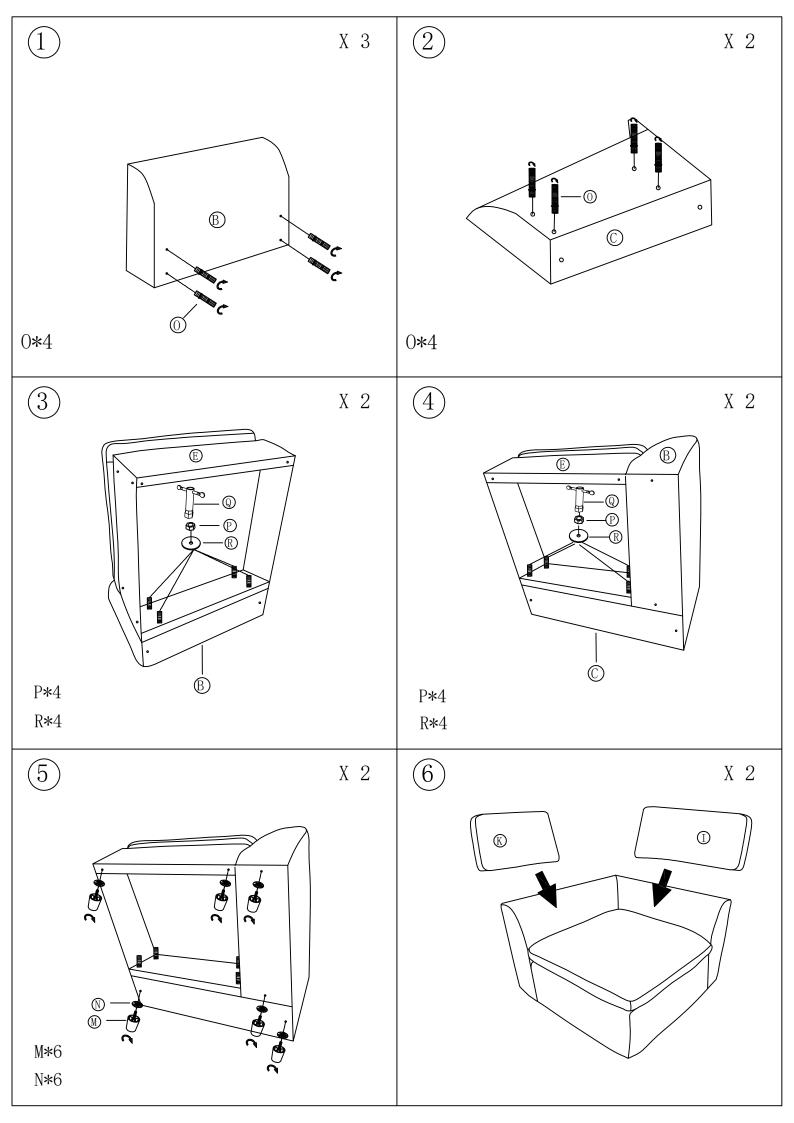

parts of the product stored in a safe place and contact us immediately so we may assist you further.

- Once you have opened your package, remove all inner hardware packages and take the parts out. One by one, Place the parts out neatly in front of you, then refer to the instructions to ensure no parts are missing. If any pieces are found missing, please carefully look in the box first, as the hardware packaging might have torn making the hardware spill in the box.
- Some key parts of your product may be stored and hidden inside of other parts. Please open any zippered or hook & loop storage compartments to remove all parts. (example: cushions and legs being stored in the underside of a sofa)
- IMPORTANT: When setting up your product, DO NOT INSTALL THE SCREWS ALL THE WAY IN THE BEGINNING. Place each screw into their proper hole and use your hand to twist the screw halfway. Twist all the screws in halfway to ensure the holes will match up properly and the product is level on the ground. When everything seems fitted, then tighten the screws.
- When you have completed assembly, we suggest you have more than one person to assist you with lifting and placing the product.

# HARDWARE LIST:

|   | -              | -     | -                                                          |
|---|----------------|-------|------------------------------------------------------------|
| А |                | 3PCS  | WF313941: A*1 G*1 J*1                                      |
| В |                | 3PCS  | WF313942: A*1 G*1 J*1                                      |
| С |                | 2PCS  | WF313943: A*1 G*1 J*1                                      |
| D |                | 1PC   | WF313944: B*1 E*1 I*1                                      |
| Е |                | 2PCS  | WF313945: B*1 E*1 I*1                                      |
| F |                | 1PC   | WF313946: B*1 F*1 I*1                                      |
| G |                | 3PCS  | WF313947:C*2 K*2 L*2 M*34<br>N*34 O*36 P*36 Q*1 R*36       |
| Н |                | 1PC   |                                                            |
| Ι |                | 3PCS  | WF313948: D*1 H*1 L*1 K*1                                  |
| J |                | 3PCS  | Hardware and legs are<br>packed in the carton<br>WF313947. |
| K |                | 3PCS  |                                                            |
| L |                | 3PCS  |                                                            |
| М |                | 34PCS |                                                            |
| N | *              | 34PCS |                                                            |
| 0 | M8∗ 60 MM      | 36PCS |                                                            |
| Р | M8             | 36PCS |                                                            |
| Q | M8             | 1PC   |                                                            |
| R | 0<br>M8*22*2MM | 36PCS |                                                            |