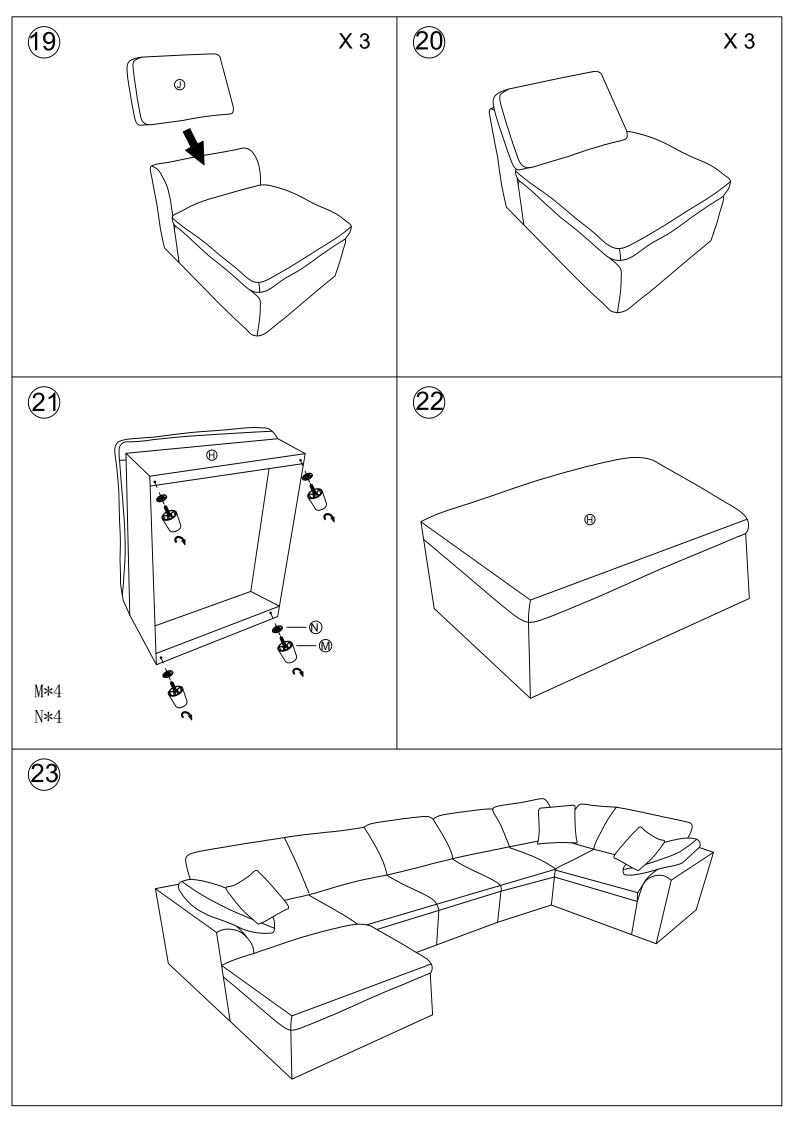

# HARDWARE LIST:

|   | -              | -     | -                                                          |
|---|----------------|-------|------------------------------------------------------------|
| А |                | 3PCS  | WF313941: A*1 G*1 J*1                                      |
| В |                | 3PCS  | WF313942: A*1 G*1 J*1                                      |
| С |                | 2PCS  | WF313943: A*1 G*1 J*1                                      |
| D |                | 1PC   | WF313944: B*1 E*1 I*1                                      |
| Е |                | 2PCS  | WF313945: B*1 E*1 I*1                                      |
| F |                | 1PC   | WF313946: B*1 F*1 I*1                                      |
| G |                | 3PCS  | WF313947:C*2 K*2 L*2 M*34<br>N*34 O*36 P*36 Q*1 R*36       |
| Н |                | 1PC   |                                                            |
| Ι |                | 3PCS  | WF313948: D*1 H*1 L*1 K*1                                  |
| J |                | 3PCS  | Hardware and legs are<br>packed in the carton<br>WF313947. |
| K |                | 3PCS  |                                                            |
| L |                | 3PCS  |                                                            |
| М |                | 34PCS |                                                            |
| N | *              | 34PCS |                                                            |
| 0 | M8∗ 60 MM      | 36PCS |                                                            |
| Р | M8             | 36PCS |                                                            |
| Q | M8             | 1PC   |                                                            |
| R | 0<br>M8*22*2MM | 36PCS |                                                            |