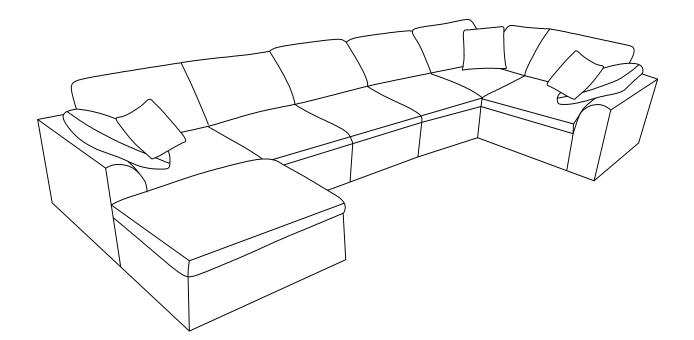

# ASSEMBLY INSTRUCTIONS

### Note:No climbing on the back of the sofa!



WF313941/ WF313942/ WF313943/ WF313944/ WF313945/ WF313946/ WF313947/ WF313948

- 1. Thank you for choosing our products.
- 2. Return Policy



DO NOT RETURN TO THE STORE! Skip the process of returning your product and contact us directly for a replacement

If you find that parts of your order are missing or damaged, we will gladly ship any needed replacement parts free of charge.

If your product's quality does not meet your expectations or you have found any sort of defect, please contact our customer service department and let us know the details of your order and any issues encountered, we will try our best to provide you with a solution. Feel free to also directly contact our manufacturer concerning needed replacement parts and they will be happy to help provide you with a solution