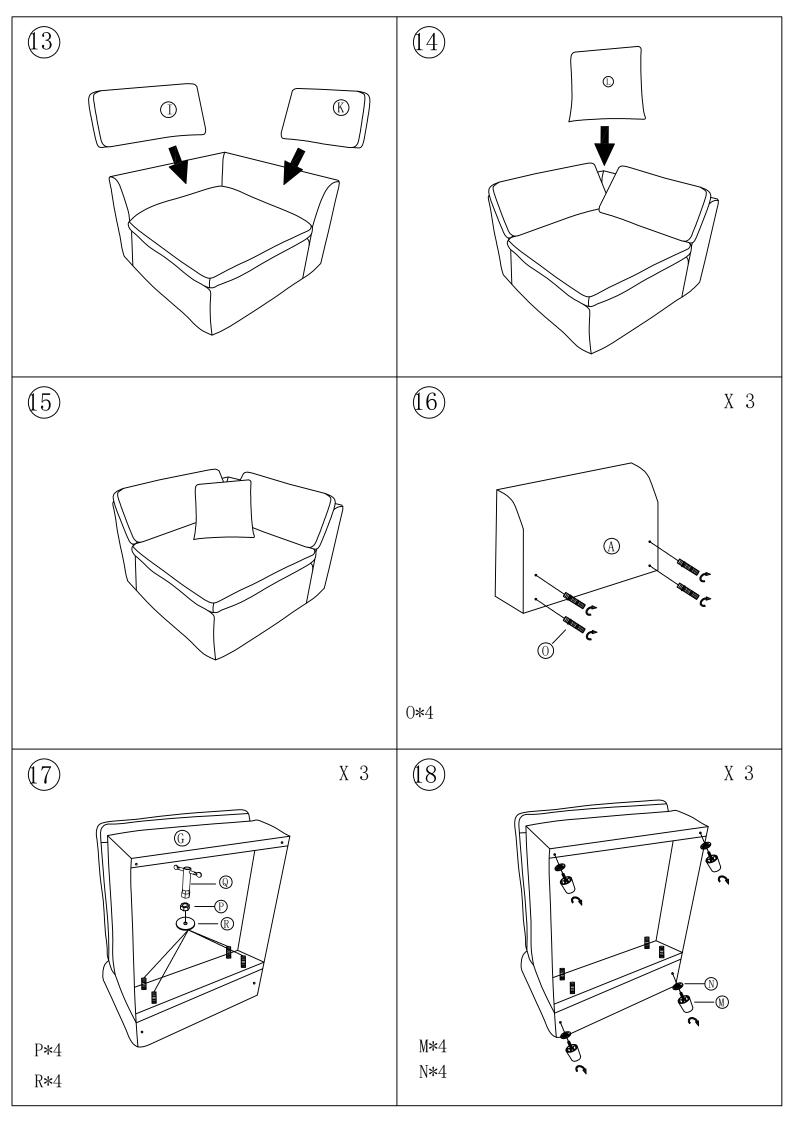

# HARDWARE LIST:

|   | -              | -     | -                                                          |
|---|----------------|-------|------------------------------------------------------------|
| А |                | 3PCS  | WF313941: A*1 G*1 J*1                                      |
| В |                | 3PCS  | WF313942: A*1 G*1 J*1                                      |
| С |                | 2PCS  | WF313943: A*1 G*1 J*1                                      |
| D |                | 1PC   | WF313944: B*1 E*1 I*1                                      |
| Е |                | 2PCS  | WF313945: B*1 E*1 I*1                                      |
| F |                | 1PC   | WF313946: B*1 F*1 I*1                                      |
| G |                | 3PCS  | WF313947:C*2 K*2 L*2 M*34<br>N*34 O*36 P*36 Q*1 R*36       |
| Н |                | 1PC   |                                                            |
| Ι |                | 3PCS  | WF313948: D*1 H*1 L*1 K*1                                  |
| J |                | 3PCS  | Hardware and legs are<br>packed in the carton<br>WF313947. |
| K |                | 3PCS  |                                                            |
| L |                | 3PCS  |                                                            |
| М |                | 34PCS |                                                            |
| N | *              | 34PCS |                                                            |
| 0 | M8∗ 60 MM      | 36PCS |                                                            |
| Р | M8             | 36PCS |                                                            |
| Q | M8             | 1PC   |                                                            |
| R | 0<br>M8*22*2MM | 36PCS |                                                            |