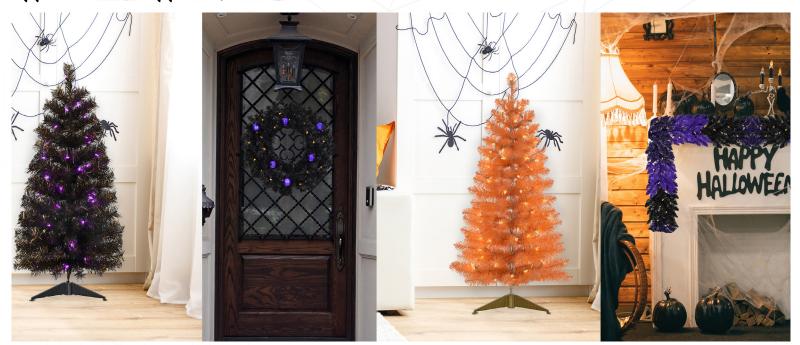

## Haunted Hill Farm

Create a spooky haunted forest with these Tinsel Trees and Wreaths from Haunted Hill Farm.

1 1 4

These ghostly trees and wreaths will make an eerie statement in any room they are placed in from the moment you unbox them. Each product has dazzling and sturdy branches that will make it stand out amongst all your decor.

For all your thrills and chills this Halloween season, count on quality products from Haunted Hill Farm.

## Haunted Hill Farm

| Model           | Description                    | Battery Operated<br>or Plug In | Color            | Lit/Unlit      | UPC          |
|-----------------|--------------------------------|--------------------------------|------------------|----------------|--------------|
| HH024TINWR-5BL  | 24-In. Spooky Tinsel Wreath    | Battery Operated               | Black            | Warm White LED | 840148707726 |
| HH024TINWR-5MLT | 24-In. Spooky Tinsel Wreath    | Battery Operated               | Purple/<br>Black | Warm White LED | 840148707733 |
| HH036TINTR-5BL1 | 3-Ft. Spooky Tinsel Tree       | Plug In                        | Black            | Warm White LED | 192487338902 |
| HH036TINTR-5BL2 | 3-Ft. Spooky Tinsel Tree       | Plug In                        | Black            | Orange LED     | 840148707757 |
| HH036TINTR-5BL3 | 3-Ft. Spooky Tinsel Tree       | Plug In                        | Black            | Purple LED     | 840148707764 |
| HH036TINTR-5ORN | 3-Ft. Spooky Tinsel Tree       | Plug In                        | Orange           | Warm White LED | 840148706910 |
| HH036TINTR-5PUR | 3-Ft. Spooky Tinsel Tree       | Plug In                        | Purple           | Warm White LED | 840148706927 |
| HH048TINTR-5BL1 | 4-Ft. Spooky Tinsel Tree       | Plug In                        | Black            | Warm White LED | 840148707771 |
| HH048TINTR-5BL2 | 4-Ft. Spooky Tinsel Tree       | Plug In                        | Black            | Orange LED     | 840148707788 |
| HH048TINTR-5BL3 | 4-Ft. Spooky Tinsel Tree       | Plug In                        | Black            | Purple LED     | 840148707795 |
| HH048TINTR-5ORN | 4-Ft. Spooky Tinsel Tree       | Plug In                        | Orange           | Warm White LED | 840148706934 |
| HH048TINTR-5PUR | 4-Ft. Spooky Tinsel Tree       | Plug In                        | Purple           | Warm White LED | 840148706941 |
| HH072TINGL-5BL  | 6 Ft. Spooky Tinsel<br>Garland | Battery Operated               | Black            | Warm White LED | 840148707801 |
| HH072TINGL-5BL1 | 6 Ft. Spooky Tinsel<br>Garland | Battery Operated               | Purple           | Warm White LED | 840148707818 |
| HH072TINGL-5MLT | 6 Ft. Spooky Tinsel<br>Garland | Plug In                        | Black            | Warm White LED | 840148707825 |