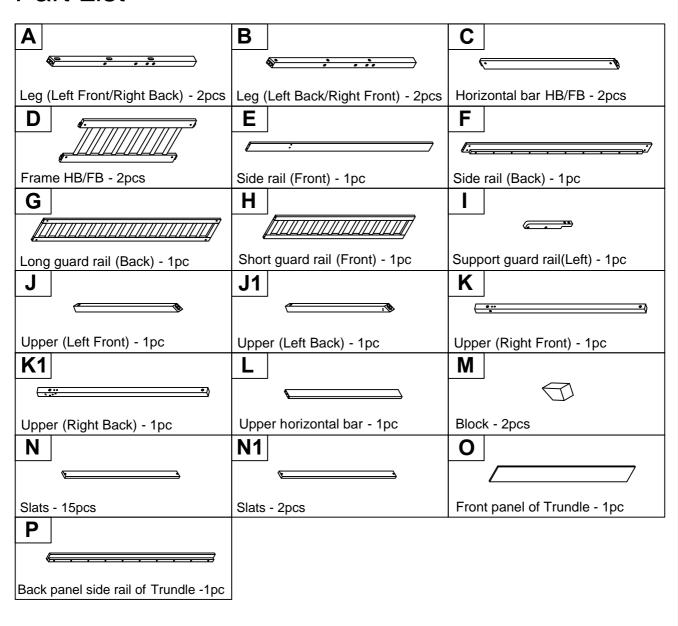

# **ASSEMBLY INSTRUCTIONS**

# TWIN HOUSE BED WITH TRUNDLE

If you have any questions, please feel free to contact us. Email: lowes.team@qualfurn.net



WF302178

# **Detail View**

## Part List



### Hardware List

| 1 (Y////)                                             | <b>2</b>                                            | 3                                    |
|-------------------------------------------------------|-----------------------------------------------------|--------------------------------------|
| Ø8*30mm                                               | (Ø15)1/4"*100mm                                     | (Ø15)1/4"*80mm                       |
| Wood dowel (6pcs)                                     | Hex-Head bolts (14pcs)                              | Hex-Head bolts (16pcs)               |
| <b>4</b>                                              |                                                     | <b>6</b>                             |
| (Ø12)1/4"*35mm