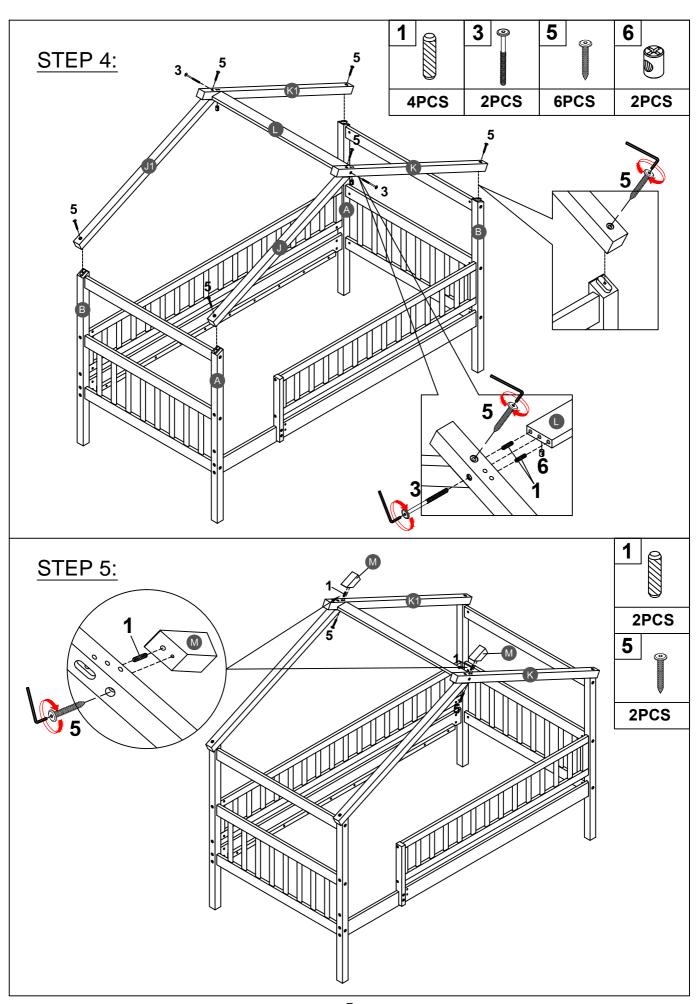

### Hardware List

| 1 (Y////)                                             | <b>2</b>                                            | 3                                    |
|-------------------------------------------------------|-----------------------------------------------------|--------------------------------------|
| Ø8*30mm                                               | (Ø15)1/4"*100mm                                     | (Ø15)1/4"*80mm                       |
| Wood dowel (6pcs)                                     | Hex-Head bolts (14pcs)                              | Hex-Head bolts (16pcs)               |
| <b>4</b>                                              |                                                     | <b>6</b>                             |
| (Ø12)1/4"*35mm                                        | (Ø12)1/4"*65mm                                      | 1/4"*15 (9.5mm)                      |
| Hex-Head bolts (2pcs)                                 | Hex-Head bolts (8pcs)                               | Horizontal-Hole bolts(30pcs)         |
| 7                                                     | <b>8</b>                                            | 9                                    |
|                                                       |                                                     |                                      |
| (1/4")4.5*58mm                                        | Ø4*30mm                                             | Ø3.5*19mm                            |
| (1/4")4.5*58mm<br>Allen key (1pc)                     | Ø4*30mm<br>Wood screws (42pcs)                      | Ø3.5*19mm<br>Wood screws (8pcs)      |
| , ,                                                   |                                                     |                                      |
| Allen key (1pc)                                       | Wood screws (42pcs)                                 | Wood screws (8pcs)                   |
| Allen key (1pc)                                       | Wood screws (42pcs)                                 | Wood screws (8pcs)                   |
| Allen key (1pc)  10  75*20*2 mm                       | Wood screws (42pcs)  11  100*63*20mm                | Wood screws (8pcs)  12  95*95*18*3mm |
| Allen key (1pc)  10  75*20*2 mm  Metal bracket (2pcs) | Wood screws (42pcs)  11  100*63*20mm  Wheels (4pcs) | Wood screws (8pcs)  12  95*95*18*3mm |