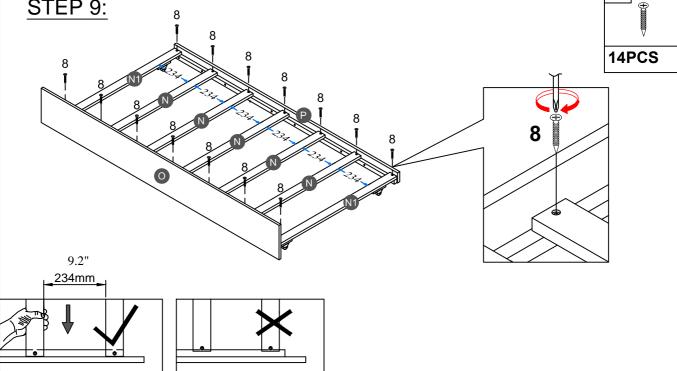

### Hardware List

| 1 (Y////)                                             | <b>2</b>                                            | 3                                    |
|-------------------------------------------------------|-----------------------------------------------------|--------------------------------------|
| Ø8*30mm                                               | (Ø15)1/4"*100mm                                     | (Ø15)1/4"*80mm                       |
| Wood dowel (6pcs)                                     | Hex-Head bolts (14pcs)                              | Hex-Head bolts (16pcs)               |
| <b>4</b>                                              |                                                     | <b>6</b>                             |
| (Ø12)1/4"*35mm                                        | (Ø12)1/4"*65mm                                      | 1/4"*15 (9.5mm)                      |
| Hex-Head bolts (2pcs)                                 | Hex-Head bolts (8pcs)                               | Horizontal-Hole bolts(30pcs)         |
| 7                                                     | <b>8</b>                                            | 9                                    |
|                                                       |                                                     |                                      |
| (1/4")4.5*58mm                                        | Ø4*30mm                                             | Ø3.5*19mm                            |
| (1/4")4.5*58mm<br>Allen key (1pc)                     | Ø4*30mm<br>Wood screws (42pcs)                      | Ø3.5*19mm<br>Wood screws (8pcs)      |
| , ,                                                   |                                                     |                                      |
| Allen key (1pc)                                       | Wood screws (42pcs)                                 | Wood screws (8pcs)                   |
| Allen key (1pc)                                       | Wood screws (42pcs)                                 | Wood screws (8pcs)                   |
| Allen key (1pc)  10  75*20*2 mm                       | Wood screws (42pcs)  11  100*63*20mm                | Wood screws (8pcs)  12  95*95*18*3mm |
| Allen key (1pc)  10  75*20*2 mm  Metal bracket (2pcs) | Wood screws (42pcs)  11  100*63*20mm  Wheels (4pcs) | Wood screws (8pcs)  12  95*95*18*3mm |

### ASSEMBLY TOOLS REQUIRED ( NOT INCLUDED )

PLEASE BE CAREFUL DO NOT DAMAGE THE HOLE POSITION WHEN YOU USE POWER TOOLS!

Note: Do not lock the screws of the bed slats to the outermost edge of the bed slats, you need to leave a certain space at the edges, otherwise it will cause the board to break. Do not lock the bed slats on the edge of the wood, please hold firmly before screwing, hold it in place with one hand, then lock the screw.

Note: Do not lock the screws of the bed slats to the outermost edge of the bed slats, you need to leave a certain space at the edges, otherwise it will cause the board to break.

Do not lock the bed slats on the edge of the wood, please hold firmly before screwing, hold it in place with one hand, then lock the screw.