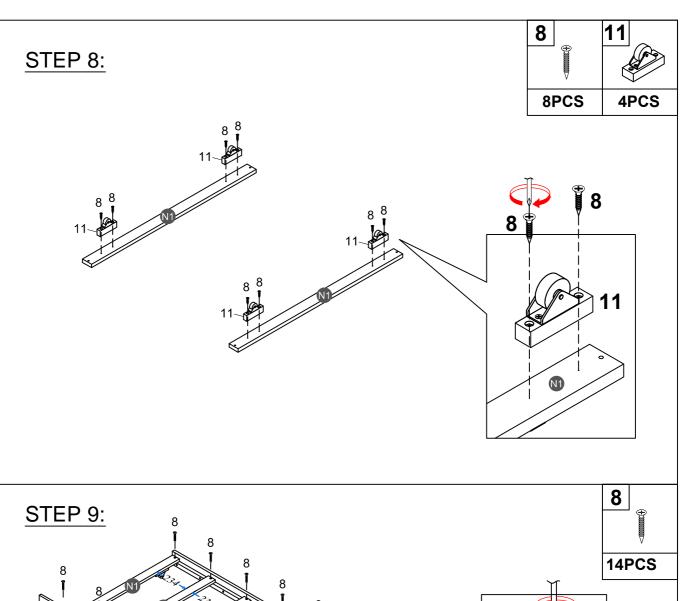

### Hardware List

| 1 (Y////)                                             | <b>2</b>                                            | 3                                    |
|-------------------------------------------------------|-----------------------------------------------------|--------------------------------------|
| Ø8*30mm                                               | (Ø15)1/4"*100mm                                     | (Ø15)1/4"*80mm                       |
| Wood dowel (6pcs)                                     | Hex-Head bolts (14pcs)                              | Hex-Head bolts (16pcs)               |
| <b>4</b>                                              |                                                     | <b>6</b>                             |
| (Ø12)1/4"*35mm                                        | (Ø12)1/4"*65mm                                      | 1/4"*15 (9.5mm)                      |
| Hex-Head bolts (2pcs)                                 | Hex-Head bolts (8pcs)                               | Horizontal-Hole bolts(30pcs)         |
| 7                                                     | <b>8</b>                                            | 9                                    |
|                                                       |                                                     |                                      |
| (1/4")4.5*58mm                                        | Ø4*30mm                                             | Ø3.5*19mm                            |
| (1/4")4.5*58mm<br>Allen key (1pc)                     | Ø4*30mm<br>Wood screws (42pcs)                      | Ø3.5*19mm<br>Wood screws (8pcs)      |
| , ,                                                   |                                                     |                                      |
| Allen key (1pc)                                       | Wood screws (42pcs)                                 | Wood screws (8pcs)                   |
| Allen key (1pc)                                       | Wood screws (42pcs)                                 | Wood screws (8pcs)                   |
| Allen key (1pc)  10  75*20*2 mm                       | Wood screws (42pcs)  11  100*63*20mm                | Wood screws (8pcs)  12  95*95*18*3mm |
| Allen key (1pc)  10  75*20*2 mm  Metal bracket (2pcs) | Wood screws (42pcs)  11  100*63*20mm  Wheels (4pcs) | Wood screws (8pcs)  12  95*95*18*3mm |