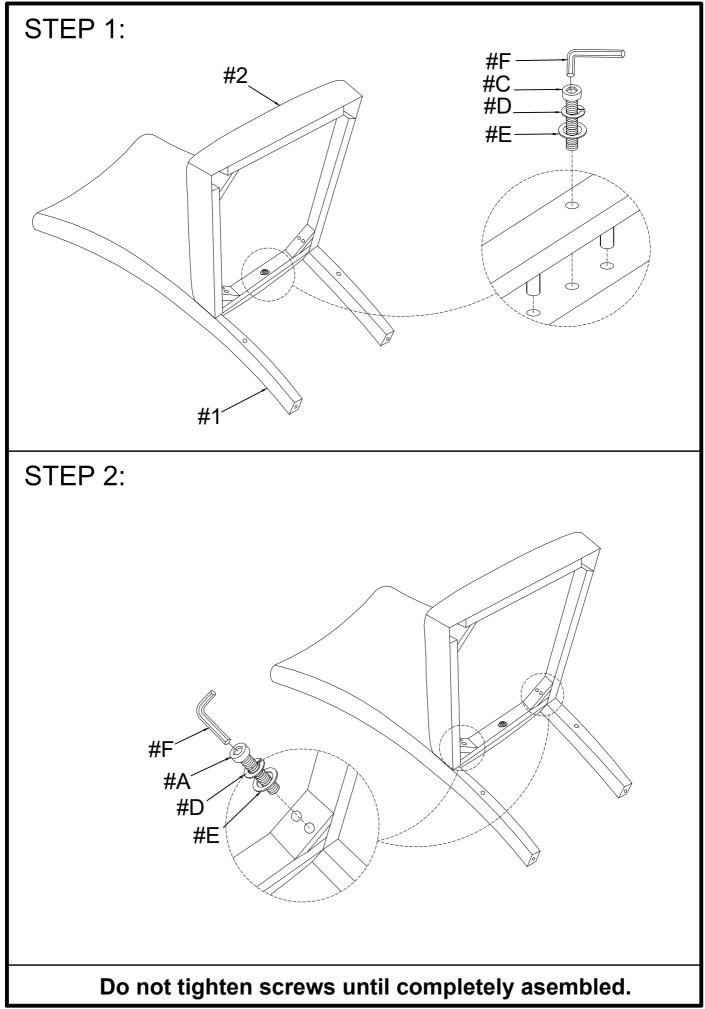

3. Please follow attached instructions in the same sequence as numbered to assure fast & easy assembly.

| _         |         |                         |       |  |  |
|-----------|---------|-------------------------|-------|--|--|
| Part List |         |                         |       |  |  |
| NO.       | DIAGRAM | PART NAME               | Q'ty  |  |  |
| #1        |         | Back frame with cushion | 4 pcs |  |  |
| #2        |         | Seat frame with cushion | 4 pcs |  |  |
| #3        |         | Front Legs              | 8 pcs |  |  |
|           |         |                         |       |  |  |

| -   |               |                      |        |  |  |
|-----|---------------|----------------------|--------|--|--|
|     | Hardware List |                      |        |  |  |
| NO. | DIAGRAM       | PART NAME            | Q'ty   |  |  |
| #A  |               | Bolt 5/16" x 3"      | 16 pcs |  |  |
| #B  |               | Bolt 5/16" x 2-1/4"  | 16 pcs |  |  |
| #C  |               | Bolt 5/16" x 1-3/4"  | 4 pcs  |  |  |
| #D  | Ø             | Spring washer Ø5/16" | 36 pcs |  |  |
| #E  | $\bigcirc$    | Flat washer Ø5/16"   | 36 pcs |  |  |
| #F  |               | Allen key M5         | 4 pcs  |  |  |