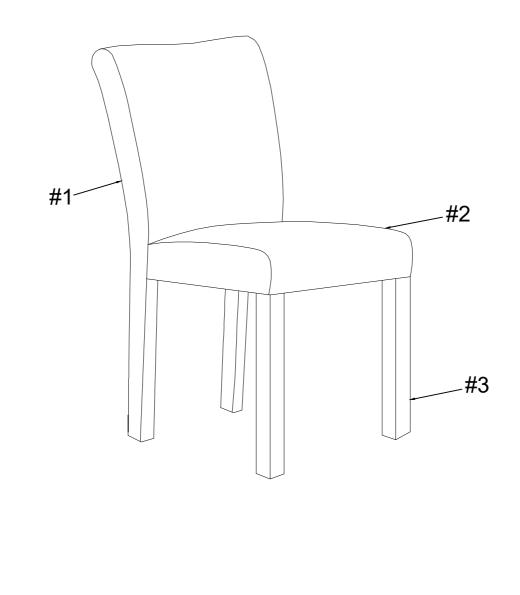

3. Please follow attached instructions in the same sequence as numbered to assure fast & easy assembly.

| _         |         |                         |       |  |  |
|-----------|---------|-------------------------|-------|--|--|
| Part List |         |                         |       |  |  |
| NO.       | DIAGRAM | PART NAME               | Q'ty  |  |  |
| #1        |         | Back frame with cushion | 4 pcs |  |  |
| #2        |         | Seat frame with cushion | 4 pcs |  |  |
| #3        |         | Front Legs              | 8 pcs |  |  |
|           |         |                         |       |  |  |