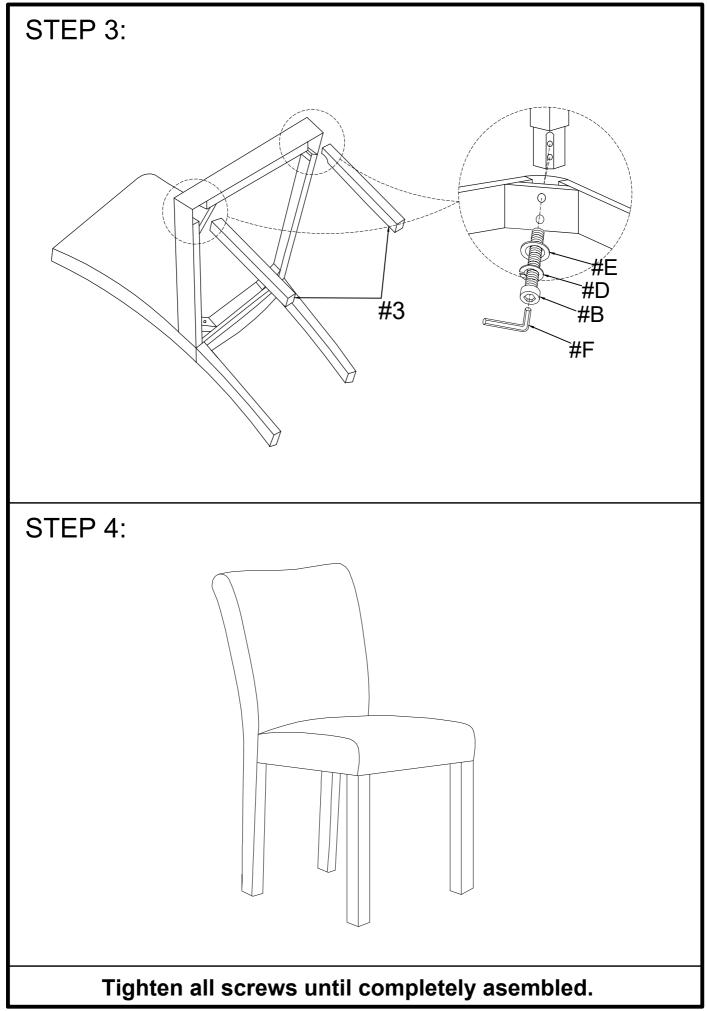

3. Please follow attached instructions in the same sequence as numbered to assure fast & easy assembly.

| _         |         |                         |       |  |  |
|-----------|---------|-------------------------|-------|--|--|
| Part List |         |                         |       |  |  |
| NO.       | DIAGRAM | PART NAME               | Q'ty  |  |  |
| #1        |         | Back frame with cushion | 4 pcs |  |  |
| #2        |         | Seat frame with cushion | 4 pcs |  |  |
| #3        |         | Front Legs              | 8 pcs |  |  |
|           |         |                         |       |  |  |

| -   |               |                      |        |  |  |
|-----|---------------|----------------------|--------|--|--|
|     | Hardware List |                      |        |  |  |
| NO. | DIAGRAM       | PART NAME            | Q'ty   |  |  |
| #A  |               | Bolt 5/16" x 3"      | 16 pcs |  |  |
| #B  |               | Bolt 5/16" x 2-1/4"  | 16 pcs |  |  |
| #C  |               | Bolt 5/16" x 1-3/4"  | 4 pcs  |  |  |
| #D  | Ø             | Spring washer Ø5/16" | 36 pcs |  |  |
| #E  | $\bigcirc$    | Flat washer Ø5/16"   | 36 pcs |  |  |
| #F  |               | Allen key M5         | 4 pcs  |  |  |