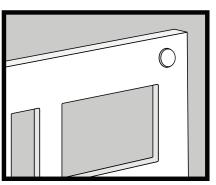

Indentation identifies the recommended fastener location.

Pre-drill using a 1/8" bit.

Place the screw into the hole of the cap, fasten, then cap.