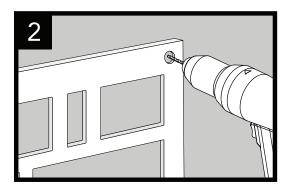

Indentation identifies the recommended fastener location.

Pre-drill using a 1/8" bit.

Place the screw into the hole of the cap, fasten, then cap.