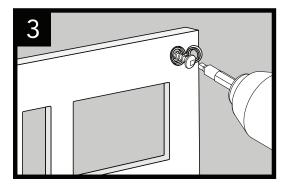

Indentation identifies the recommended fastener location.

Pre-drill using a 1/8" bit.

Place the screw into the hole of the cap, fasten, then cap.