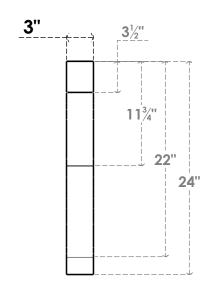

## ITEM NUMBER: BRCURO030X18000X24000BKRRCPR

3"W X 18"D X 24"H BAKER ROUGH CEDAR WOODGRAIN OPEN TIMBERTHANE BRACE, PRIMED TAN

SIDE PROFILE

**FRONT PROFILE** 

**ISOMETRIC** 

GENERATED DATE: 04/05/2023

**EKENA MILLWORK** 2300 WEST MAIN ST. CLARKSVILLE, TX 75426 TOLL FREE: 866-607-0453 WWW.EKENAMILLWORK.COM