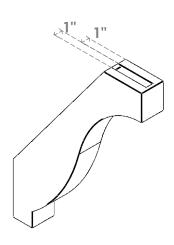

## ITEM NUMBER: BRCURO030X18000X24000BKRRCPR

3"W X 18"D X 24"H BAKER ROUGH CEDAR WOODGRAIN OPEN TIMBERTHANE BRACE, PRIMED TAN

SIDE PROFILE

**FRONT PROFILE** 

**ISOMETRIC** 

GENERATED DATE: 04/05/2023

**EKENA MILLWORK** 2300 WEST MAIN ST. CLARKSVILLE, TX 75426 TOLL FREE: 866-607-0453 WWW.EKENAMILLWORK.COM