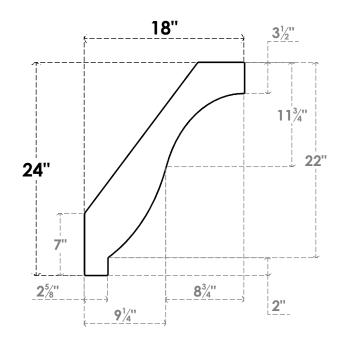

## ITEM NUMBER: BRCURO030X18000X24000BKRRCPR

3"W X 18"D X 24"H BAKER ROUGH CEDAR WOODGRAIN OPEN TIMBERTHANE BRACE, PRIMED TAN

SIDE PROFILE

**FRONT PROFILE** 

**ISOMETRIC** 

GENERATED DATE: 04/05/2023

**EKENA MILLWORK** 2300 WEST MAIN ST. CLARKSVILLE, TX 75426 TOLL FREE: 866-607-0453 WWW.EKENAMILLWORK.COM