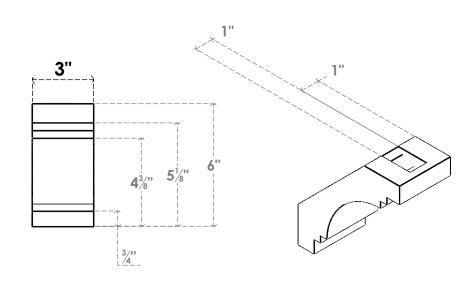

## ITEM NUMBER: BRCURO030X06000X06000PECRCPR

3"W X 6"D X 6"H PESCADERO ROUGH CEDAR WOODGRAIN OPEN TIMBERTHANE BRACE, PRIMED TAN

**SIDE PROFILE** 

**FRONT PROFILE** 

**ISOMETRIC** 

**EKENA MILLWORK** 2300 WEST MAIN ST. CLARKSVILLE, TX 75426 TOLL FREE: 866-607-0453 WWW.EKENAMILLWORK.COM