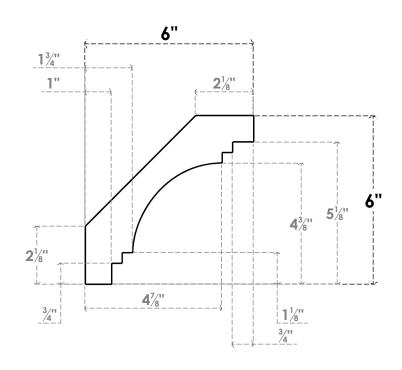

## ITEM NUMBER: BRCURO030X06000X06000PECRCPR

3"W X 6"D X 6"H PESCADERO ROUGH CEDAR WOODGRAIN OPEN TIMBERTHANE BRACE, PRIMED TAN

**SIDE PROFILE** 

**FRONT PROFILE** 

**ISOMETRIC** 

**EKENA MILLWORK** 2300 WEST MAIN ST. CLARKSVILLE, TX 75426 TOLL FREE: 866-607-0453 WWW.EKENAMILLWORK.COM