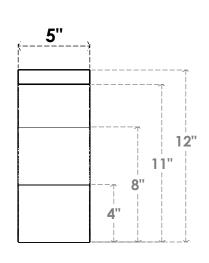

## ITEM NUMBER: BRCURO050X12000X12000FSTRCPR

5"W X 12"D X 12"H FUNSTON ROUGH CEDAR WOODGRAIN OPEN TIMBERTHANE BRACE, PRIMED TAN

**SIDE PROFILE** 

**FRONT PROFILE** 

**ISOMETRIC** 

GENERATED DATE: 04/05/2023