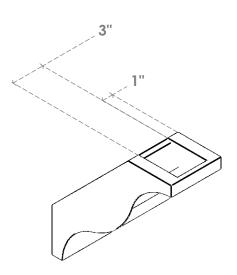

## ITEM NUMBER: BRCURO050X12000X12000FSTRCPR

5"W X 12"D X 12"H FUNSTON ROUGH CEDAR WOODGRAIN OPEN TIMBERTHANE BRACE, PRIMED TAN

**SIDE PROFILE** 

**FRONT PROFILE** 

**ISOMETRIC** 

GENERATED DATE: 04/05/2023