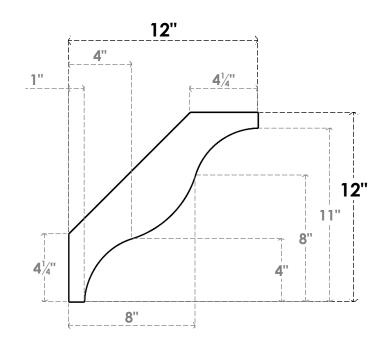

## ITEM NUMBER: BRCURO050X12000X12000FSTRCPR

5"W X 12"D X 12"H FUNSTON ROUGH CEDAR WOODGRAIN OPEN TIMBERTHANE BRACE, PRIMED TAN

**SIDE PROFILE** 

**FRONT PROFILE** 

**ISOMETRIC** 

GENERATED DATE: 04/05/2023