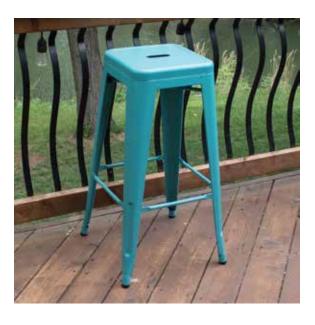

# Single **Bar Stool**

330 lbs Max Weight Capacity

## Industrial, Modern Look For Kitchen, Dorm, or Shop

- Metal with Powder Coated Finish
- For Indoor/Outdoor Use
- Stacks For Easy Storage
- X-Brace Support Under Seat
- Seat Height: 30 inches
- Seat Width: 12 inches
- 17 in W x 17 in D x 30 in H