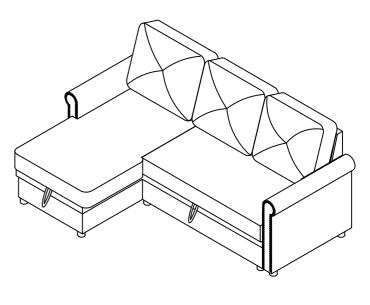

1PC  | 5  | Back Cushion  |          | 3PCS  |
| 2          | Loveseat Back Frame |        | 1PC  | 6  | Left Armrest  |          | 1PC   |
| 3          | Chair Body          |        | 1PC  | 7  | Right Armrest |          | 1PC   |
| 4          | Short Back Frame    | 0      | 1PC  | 8  | Legs          | <b>4</b> | 12PCS |

#### STEP 1



# **ASSEMBLY INSTRUCTION**

ITEM NO.: WF298898AAA - WF298899AAA - WF298900AAA WF298898AAE - WF298899AAE - WF298900AAE **SOFA BED** 





# **ASSEMBLY INSTRUCTION**

ITEM NO.: WF298898AAA - WF298899AAA - WF298900AAA WF298898AAE - WF298899AAE - WF298900AAE SOFA BED







# **ASSEMBLY INSTRUCTION**

ITEM NO.: WF298898AAA - WF298899AAA - WF298900AAA WF298898AAE - WF298899AAE - WF298900AAE SOFA BED





**OPTION 1 Complete** 



#### **OPTION 2 Complete**