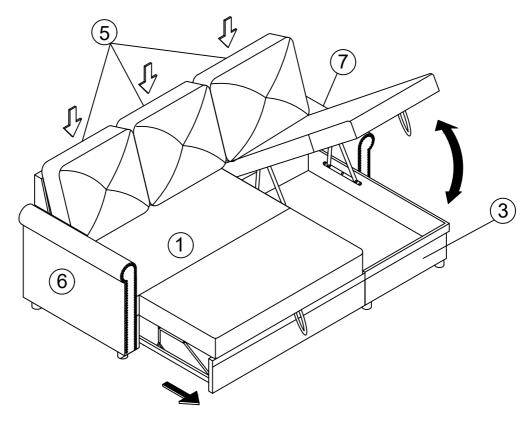

# **ASSEMBLY INSTRUCTION**

ITEM NO.: WF298898AAA - WF298899AAA - WF298900AAA WF298898AAE - WF298899AAE - WF298900AAE SOFA BED

**OPTION 1 Complete** 

#### **OPTION 2 Complete**