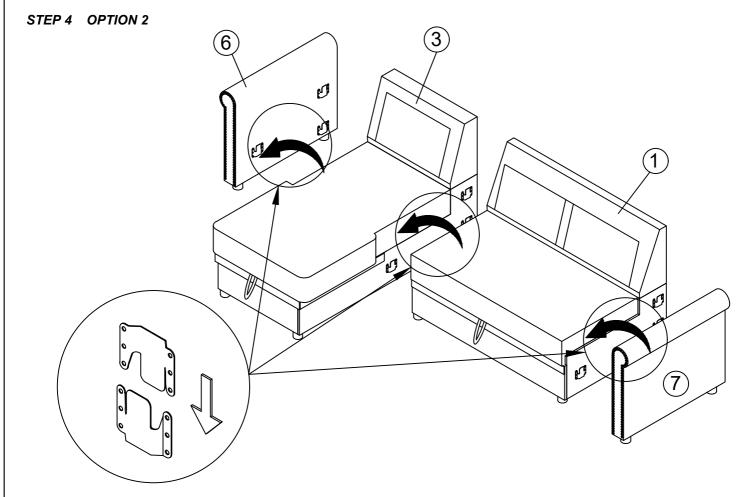

-|------|----|---------------|----------|-------|
| No         | Description         | Sketch | Q'ty | No | Description   | Sketch   | Q'ty  |
| 1          | Loveseat Body       |        | 1PC  | 5  | Back Cushion  |          | 3PCS  |
| 2          | Loveseat Back Frame |        | 1PC  | 6  | Left Armrest  |          | 1PC   |
| 3          | Chair Body          |        | 1PC  | 7  | Right Armrest |          | 1PC   |
| 4          | Short Back Frame    | 0      | 1PC  | 8  | Legs          | <b>4</b> | 12PCS |

#### STEP 1



# **ASSEMBLY INSTRUCTION**

ITEM NO.: WF298898AAA - WF298899AAA - WF298900AAA WF298898AAE - WF298899AAE - WF298900AAE **SOFA BED** 





# **ASSEMBLY INSTRUCTION**

ITEM NO.: WF298898AAA - WF298899AAA - WF298900AAA WF298898AAE - WF298899AAE - WF298900AAE SOFA BED







# **ASSEMBLY INSTRUCTION**

ITEM NO.: WF298898AAA - WF298899AAA - WF298900AAA WF298898AAE - WF298899AAE - WF298900AAE SOFA BED





**OPTION 1 Complete** 



#### **OPTION 2 Complete**