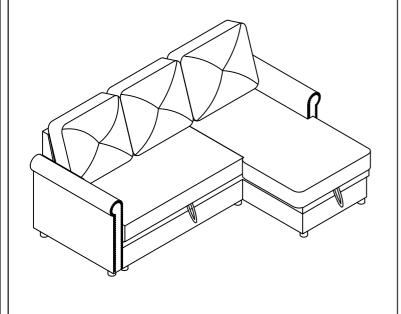

Loveseat Body       |        | 1PC  | 5  | Back Cushion  |          | 3PCS  |
| 2          | Loveseat Back Frame |        | 1PC  | 6  | Left Armrest  |          | 1PC   |
| 3          | Chair Body          |        | 1PC  | 7  | Right Armrest |          | 1PC   |
| 4          | Short Back Frame    | 0      | 1PC  | 8  | Legs          | <b>4</b> | 12PCS |

#### STEP 1



# **ASSEMBLY INSTRUCTION**

ITEM NO.: WF298898AAA - WF298899AAA - WF298900AAA WF298898AAE - WF298899AAE - WF298900AAE **SOFA BED** 





# **ASSEMBLY INSTRUCTION**

ITEM NO.: WF298898AAA - WF298899AAA - WF298900AAA WF298898AAE - WF298899AAE - WF298900AAE SOFA BED







# **ASSEMBLY INSTRUCTION**

ITEM NO.: WF298898AAA - WF298899AAA - WF298900AAA WF298898AAE - WF298899AAE - WF298900AAE SOFA BED





**OPTION 1 Complete** 



#### **OPTION 2 Complete**