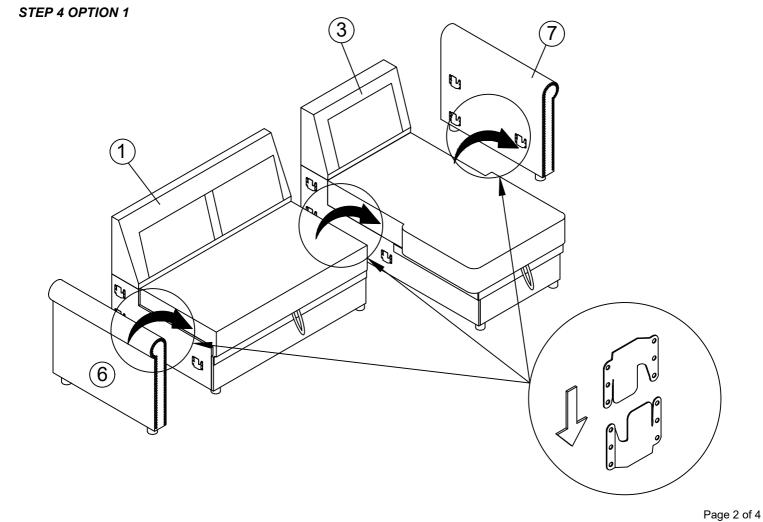

# **ASSEMBLY INSTRUCTION**

ITEM NO.: WF298898AAA - WF298899AAA - WF298900AAA WF298898AAE - WF298899AAE - WF298900AAE SOFA BED

# **ASSEMBLY INSTRUCTION**

ITEM NO.: WF298898AAA - WF298899AAA - WF298900AAA WF298898AAE - WF298899AAE - WF298900AAE SOFA BED

**OPTION 1 Complete** 