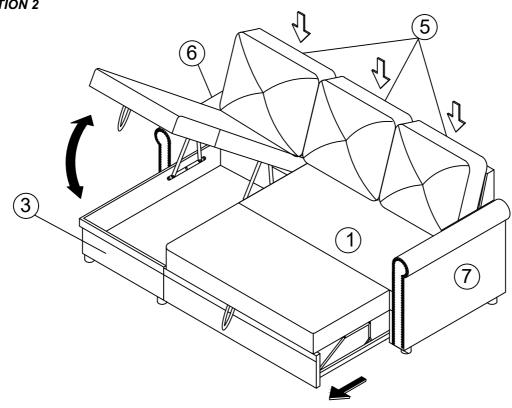

| Q'ty  |
| 1          | Loveseat Body       |        | 1PC  | 5  | Back Cushion  |          | 3PCS  |
| 2          | Loveseat Back Frame |        | 1PC  | 6  | Left Armrest  |          | 1PC   |
| 3          | Chair Body          |        | 1PC  | 7  | Right Armrest |          | 1PC   |
| 4          | Short Back Frame    | 0      | 1PC  | 8  | Legs          | <b>4</b> | 12PCS |

#### STEP 1



# **ASSEMBLY INSTRUCTION**

ITEM NO.: WF298898AAA - WF298899AAA - WF298900AAA WF298898AAE - WF298899AAE - WF298900AAE **SOFA BED** 





# **ASSEMBLY INSTRUCTION**

ITEM NO.: WF298898AAA - WF298899AAA - WF298900AAA WF298898AAE - WF298899AAE - WF298900AAE SOFA BED







# **ASSEMBLY INSTRUCTION**

ITEM NO.: WF298898AAA - WF298899AAA - WF298900AAA WF298898AAE - WF298899AAE - WF298900AAE SOFA BED





**OPTION 1 Complete** 



#### **OPTION 2 Complete**