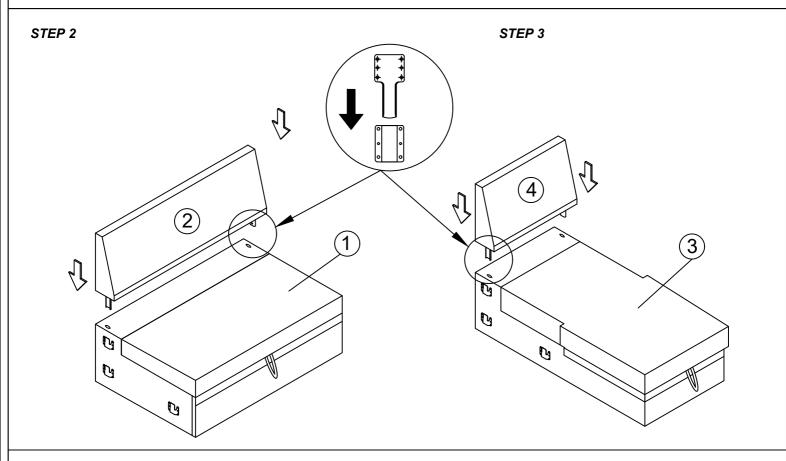

# **ASSEMBLY INSTRUCTION**

ITEM NO.: WF298898AAA - WF298899AAA - WF298900AAA WF298898AAE - WF298899AAE - WF298900AAE **SOFA BED** 

# **ASSEMBLY INSTRUCTION**

ITEM NO.: WF298898AAA - WF298899AAA - WF298900AAA WF298898AAE - WF298899AAE - WF298900AAE SOFA BED