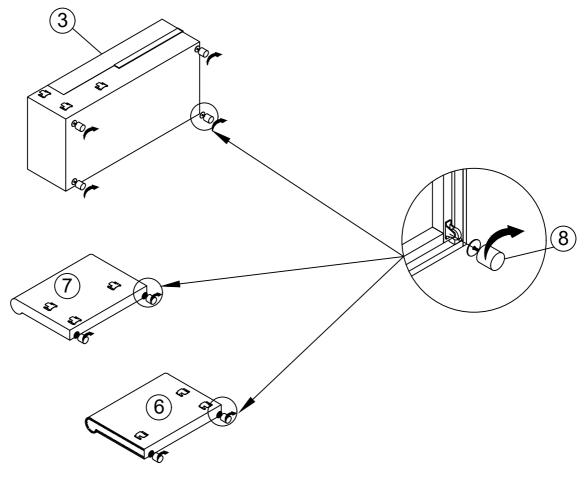

#### STEP 1

# **ASSEMBLY INSTRUCTION**

ITEM NO.: WF298898AAA - WF298899AAA - WF298900AAA WF298898AAE - WF298899AAE - WF298900AAE **SOFA BED** 