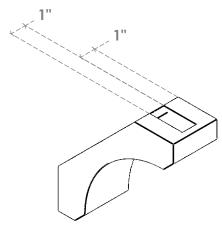

## ITEM NUMBER: BRCURO030X08000X08000LECRCPR

3"W X 8"D X 8"H LEGACY ROUGH CEDAR WOODGRAIN OPEN TIMBERTHANE BRACE, PRIMED TAN

SIDE PROFILE

**FRONT PROFILE** 

**ISOMETRIC** 

GENERATED DATE: 04/05/2023

**EKENA MILLWORK** 2300 WEST MAIN ST. CLARKSVILLE, TX 75426 TOLL FREE: 866-607-0453 WWW.EKENAMILLWORK.COM