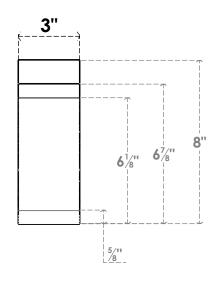

## ITEM NUMBER: BRCURO030X08000X08000LECRCPR

3"W X 8"D X 8"H LEGACY ROUGH CEDAR WOODGRAIN OPEN TIMBERTHANE BRACE, PRIMED TAN

SIDE PROFILE

**FRONT PROFILE** 

**ISOMETRIC** 

GENERATED DATE: 04/05/2023

**EKENA MILLWORK** 2300 WEST MAIN ST. CLARKSVILLE, TX 75426 TOLL FREE: 866-607-0453 WWW.EKENAMILLWORK.COM