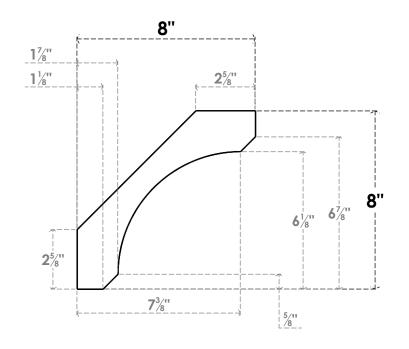

## ITEM NUMBER: BRCURO030X08000X08000LECRCPR

3"W X 8"D X 8"H LEGACY ROUGH CEDAR WOODGRAIN OPEN TIMBERTHANE BRACE, PRIMED TAN

SIDE PROFILE

**FRONT PROFILE** 

**ISOMETRIC** 

GENERATED DATE: 04/05/2023

**EKENA MILLWORK** 2300 WEST MAIN ST. CLARKSVILLE, TX 75426 TOLL FREE: 866-607-0453 WWW.EKENAMILLWORK.COM