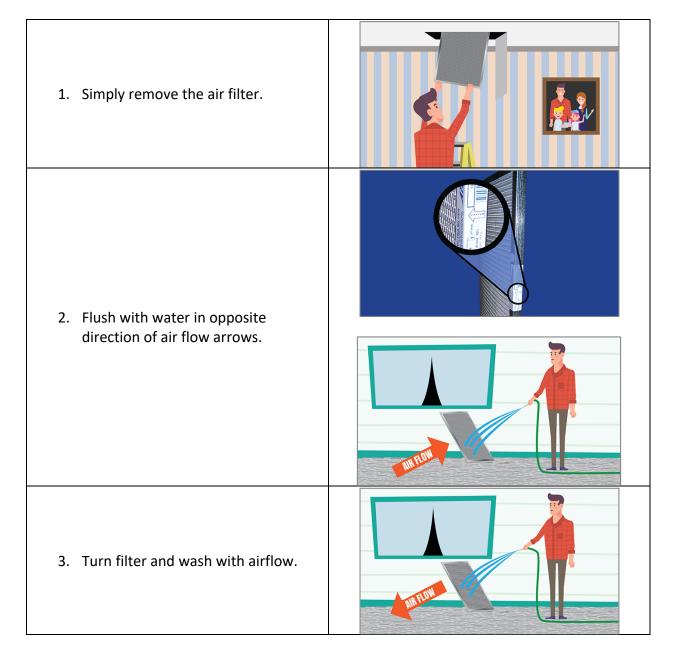

- 2. Remove your old disposable filter.
- 3. Install your air-Care filter in the same space.
- 4. Refer to the filter label for air-flow direction when installing.

For cleaning instructions, please see the following pages

## **Cleaning Instructions**

Cleaning is quick & easy. When cleaned as directed, your electrostatic air filter will give you many years of trouble-free use. Failure to properly clean the filter may lessen filter effectiveness, and as with any air filter, it is possible for an excessive dirt buildup to cause air flow resistance sufficient to damage other ventilation components. Depending on your specific situation the filter should be cleaned every 4-6 weeks.