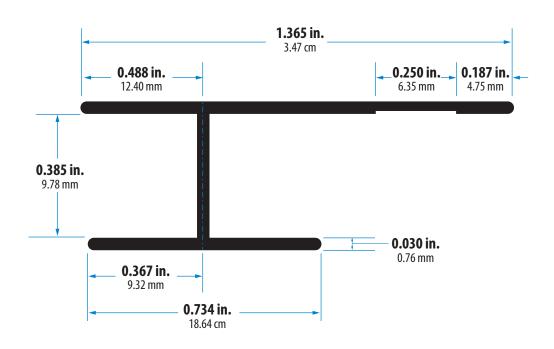

## **ALUMINUM H-MOLDING** #12754

## Extruded Aluminum · Fits 3/8 in. plywood · 12 ft. Lengths • Mill Finish