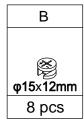

| С       | В        |  |
|---------|----------|--|
| φ8x30mm | φ15x12mm |  |
|         | •        |  |
| 8 pcs   | 16 pcs   |  |

6

 $\bigtriangleup$ 