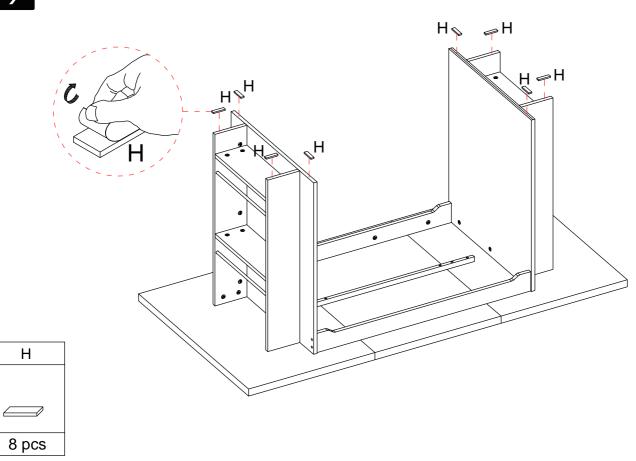

| E          | Н     |      | J    |
|------------|-------|------|------|
|            |       |      |      |
| φ7x40mm    |       |      |      |
| 8 pcs+1 pc | 8 pcs | 1 pc | 1 рс |

 $\triangle$ 

 $\triangle$ 