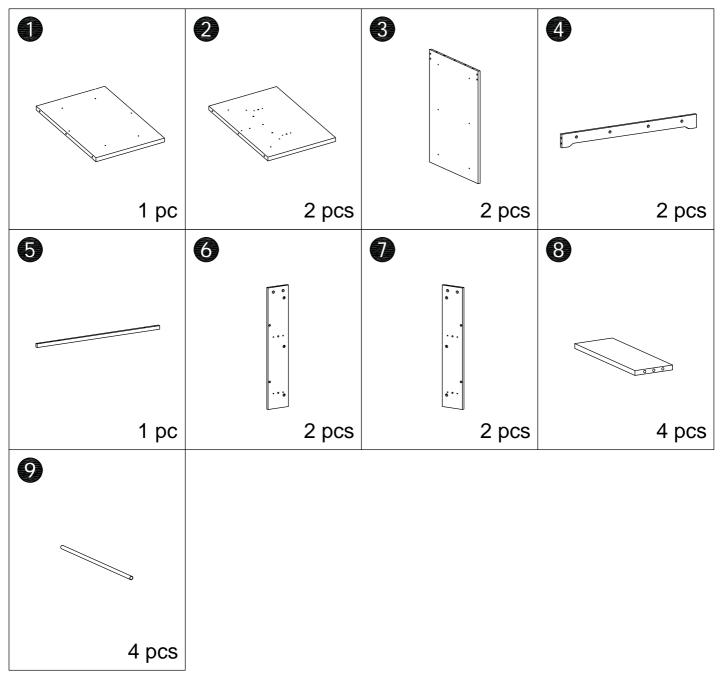

assembling, put all parts on a soft, smooth surface like a carpet to avoid scratches.
- 4. Don't fully tighten screws until all parts are confirmed in place to avoid misalignment.

#### How to Get the Assembly Video



Note: If you can't find the assembly video, please contact us.



Т

We recommend using hand tools for assembly.

If an electric screwdriver is used, reduce power and torque to avoid damage to the product.



#### AVOID SCRATCHES

In order to avoid scratching, this furniture should be assembled on a soft surface, such as a rue







 $\langle \gamma \rangle$ 

Make sure all parts are included. Most board parts are labeled or stamped on the raw edge. Contact us for a free replacement if you encounter any damaged or missing parts.

## Parts List

 $\langle \gamma \rangle$ 



### Hardware List

仝

| Α           | В           | С           | D          |
|-------------|-------------|-------------|------------|
|             |             |             | O)IIIIII   |
| φ6x35mm     | φ15x12mm    | φ8×30mm     | M6x35mm    |
| 50 pcs+1 pc | 50 pcs+1 pc | 22 pcs+1 pc | 6 pcs+1 pc |

| E          | Н     |      | J    |
|------------|-------|------|------|
|            |       |      |      |
| φ7x40mm    |       |      |      |
| 8 pcs+1 pc | 8 pcs | 1 pc | 1 рс |







 $\triangle$ 











 $\triangle$ 



| С       | В        |  |
|---------|----------|--|
| φ8x30mm | φ15x12mm |  |
|         | •        |  |
| 8 pcs   | 16 pcs   |  |





6







 $\bigtriangleup$ 









# Thank you for your support!