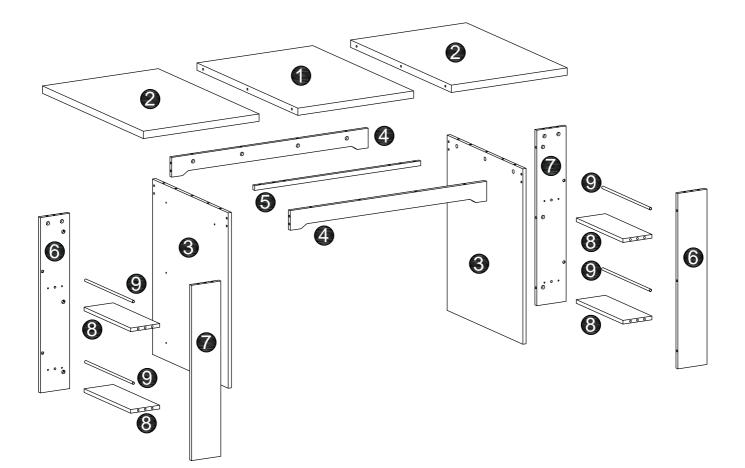

e packaging and the product, then contact us as soon as possible.

## Warm Tips

- 1. Carefully read these instructions and keep them for future reference.
- 2. Check the parts list and confirm everything's there before starting assembly.
- 3. When assembling, put all parts on a soft, smooth surface like a carpet to avoid scratches.
- 4. Don't fully tighten screws until all parts are confirmed in place to avoid misalignment.

#### How to Get the Assembly Video



Note: If you can't find the assembly video, please contact us.



Т

We recommend using hand tools for assembly.

If an electric screwdriver is used, reduce power and torque to avoid damage to the product.



#### AVOID SCRATCHES

In order to avoid scratching, this furniture should be assembled on a soft surface, such as a rue







 $\langle \gamma \rangle$ 

Make sure all parts are included. Most board parts are labeled or stamped on the raw edge. Contact us for a free replacement if you encounter any damaged or missing parts.

## Parts List

 $\langle \gamma \rangle$ 



### Hardware List

仝

| Α           | В           | С           | D          |
|-------------|-------------|-------------|------------|
|             |             |             | O)IIIIII   |
| φ6x35mm     | φ15x12mm    | φ8×30mm     | M6x35mm    |
| 50 pcs+1 pc | 50 pcs+1 pc | 22 pcs+1 pc | 6 pcs+1 pc |

| E          | Н     |      | J    |
|------------|-------|------|------|
|            |       |      |      |
| φ7x40mm    |       |      |      |
| 8 pcs+1 pc | 8 pcs | 1 pc | 1 рс |







 $\triangle$ 











 $\triangle$ 



| С