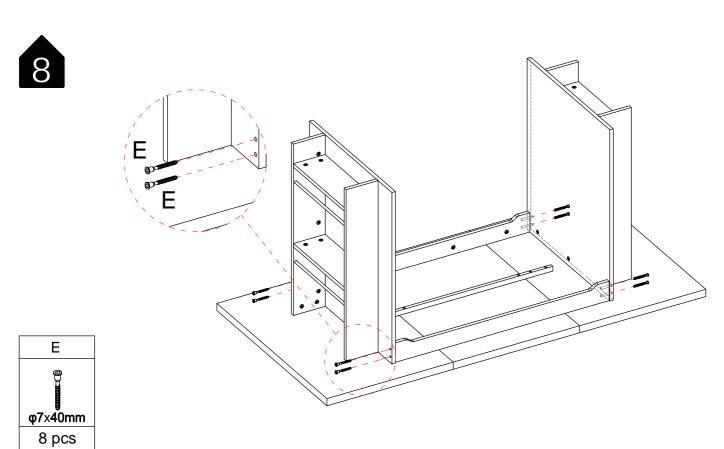

| E          | Н     |      | J    |
|------------|-------|------|------|
|            |       |      |      |
| φ7x40mm    |       |      |      |
| 8 pcs+1 pc | 8 pcs | 1 pc | 1 рс |

 $\triangle$ 

 $\triangle$ 