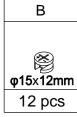

| С       | В        |  |
|---------|----------|--|
| φ8x30mm | φ15x12mm |  |
|         | •        |  |
| 8 pcs   | 16 pcs   |  |

6

 $\bigtriangleup$ 