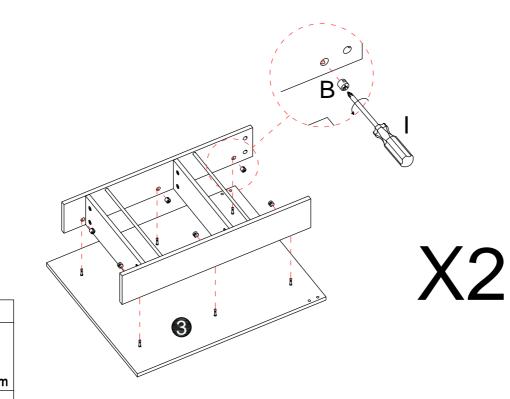

| С       | В        |  |
|---------|----------|--|
| φ8x30mm | φ15x12mm |  |
|         | •        |  |
| 8 pcs   | 16 pcs   |  |

6

 $\bigtriangleup$ 