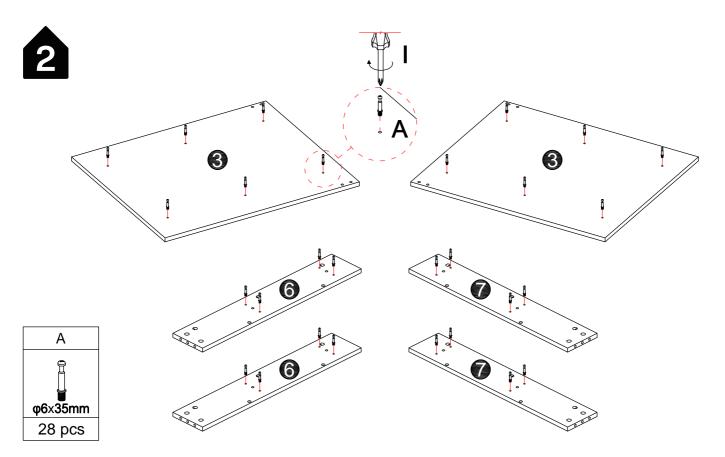

### Hardware List

仝

| Α           | В           | С           | D          |
|-------------|-------------|-------------|------------|
|             |             |             | O)IIIIII   |
| φ6x35mm     | φ15x12mm    | φ8×30mm     | M6x35mm    |
| 50 pcs+1 pc | 50 pcs+1 pc | 22 pcs+1 pc | 6 pcs+1 pc |