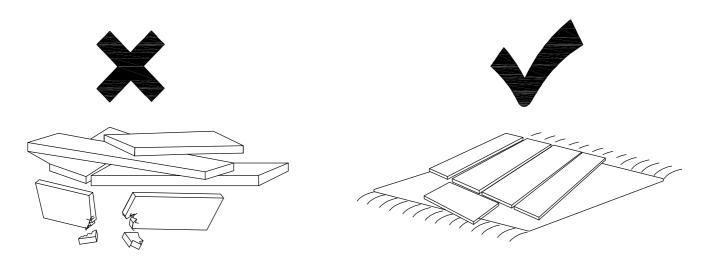

#### AVOID SCRATCHES

In order to avoid scratching, this furniture should be assembled on a soft surface, such as a rue

 $\langle \gamma \rangle$ 

Make sure all parts are included. Most board parts are labeled or stamped on the raw edge. Contact us for a free replacement if you encounter any damaged or missing parts.