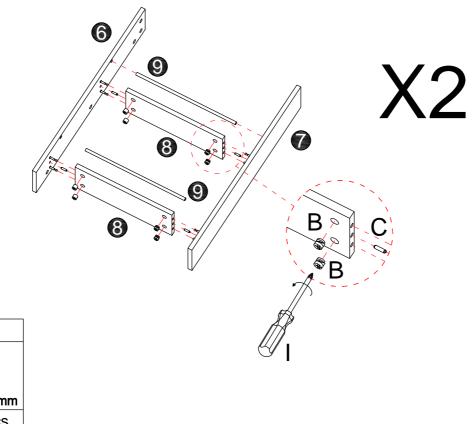

| С       | В        |  |
|---------|----------|--|
| φ8x30mm | φ15x12mm |  |
|         | •        |  |
| 8 pcs   | 16 pcs   |  |

6

 $\bigtriangleup$ 