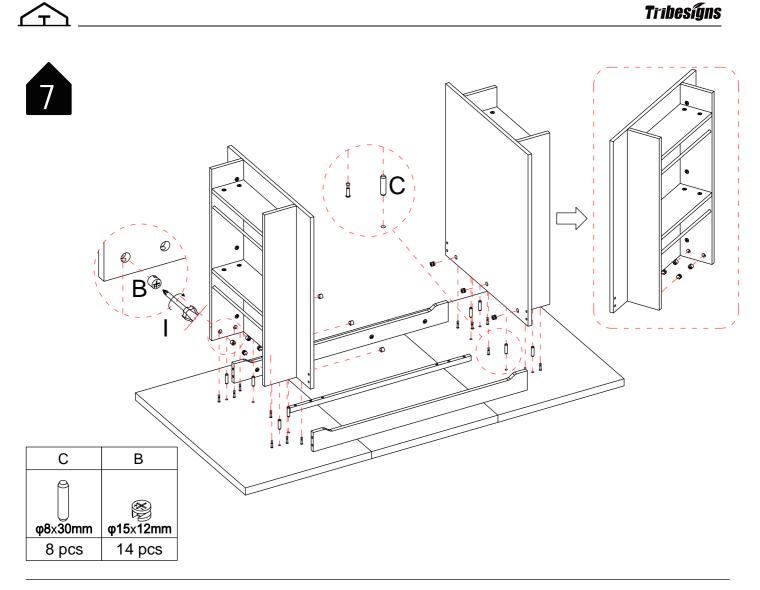

### Hardware List

仝

| Α           | В           | С           | D          |
|-------------|-------------|-------------|------------|
|             |             |             | O)IIIIII   |
| φ6x35mm     | φ15x12mm    | φ8×30mm     | M6x35mm    |
| 50 pcs+1 pc | 50 pcs+1 pc | 22 pcs+1 pc | 6 pcs+1 pc |