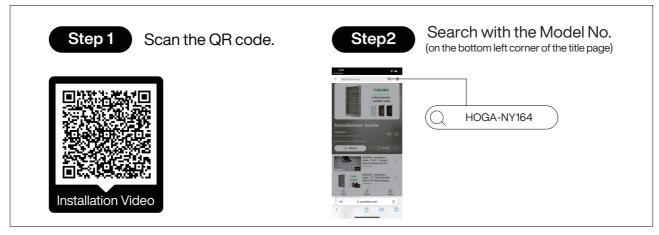

#### How to Get the Assembly Video

Note: If you can't find the assembly video, please contact us.

Т

We recommend using hand tools for assembly.

If an electric screwdriver is used, reduce power and torque to avoid damage to the product.