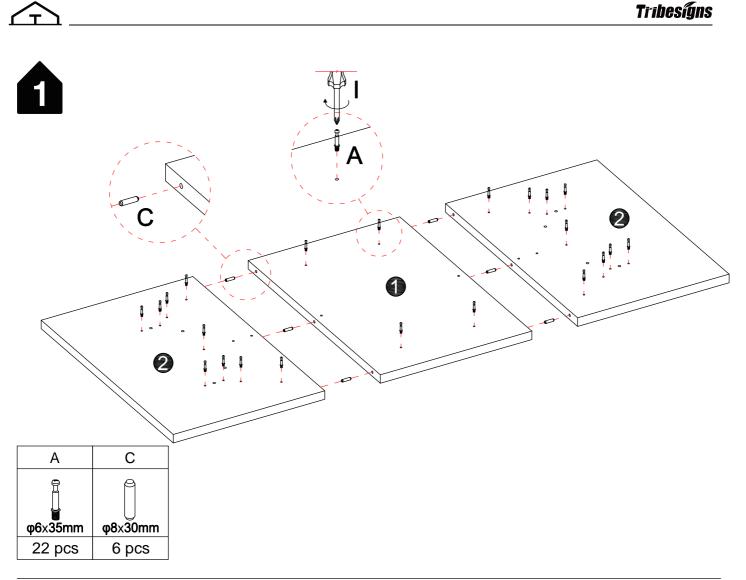

### Hardware List

仝

| Α           | В           | С           | D          |
|-------------|-------------|-------------|------------|
|             |             |             | O)IIIIII   |
| φ6x35mm     | φ15x12mm    | φ8×30mm     | M6x35mm    |
| 50 pcs+1 pc | 50 pcs+1 pc | 22 pcs+1 pc | 6 pcs+1 pc |