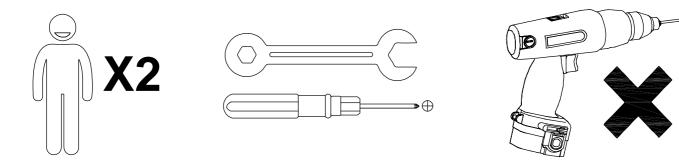

#### How to Get the Assembly Video

Note: If you can't find the assembly video, please contact us.

Т

We recommend using hand tools for assembly.

If an electric screwdriver is used, reduce power and torque to avoid damage to the product.