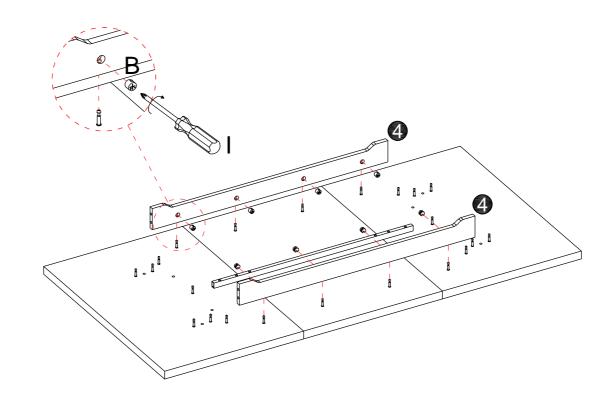

| С       | В        |  |
|---------|----------|--|
| φ8x30mm | φ15x12mm |  |
|         | •        |  |
| 8 pcs   | 16 pcs   |  |

6

 $\bigtriangleup$ 