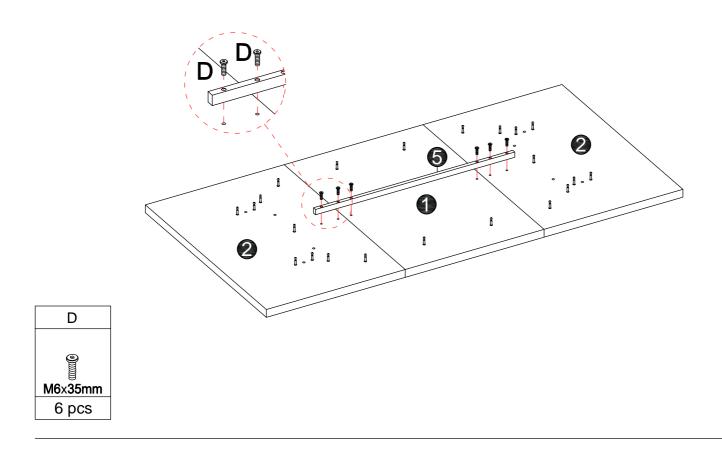

### Hardware List

仝

| Α           | В           | С           | D          |
|-------------|-------------|-------------|------------|
|             |             |             | O)IIIIII   |
| φ6x35mm     | φ15x12mm    | φ8×30mm     | M6x35mm    |
| 50 pcs+1 pc | 50 pcs+1 pc | 22 pcs+1 pc | 6 pcs+1 pc |