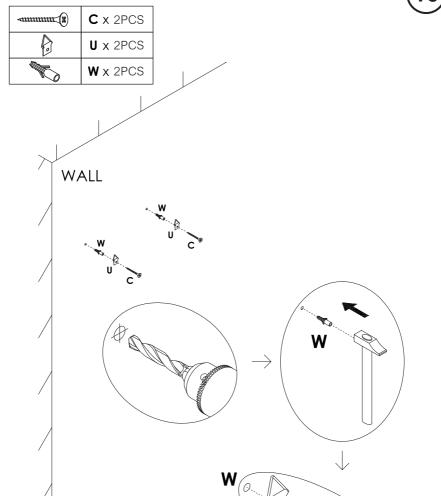

#### **WARNING**

Serious or fatal crushing injuries can occur from furniture tip over. In order to prevent overturning, this product must be used with the wall attachment device provided. To help prevent tip over:

- Install wall attachment device provided.
- Place heaviest items on the bottom of this product.
- Do not set heavy objects on top of this product.
- Never allow children to climb or hang on doors or shelves.
- Use of wall attachment device will reduce, but not eliminate the risk of tipping.

#### **Important**

- Installation should be carried out exactly according these instructions otherwise a safety risk can occur if incorrectly installed.
- Regularly check that anchors are securely maintained.
- Stability of tall items may be affected by thick pile carpet or uneven floors.
- A wall attachment device is provided with your product; however, you will need to source suitable fixings for your wall type.
- Check for any electrical wires or plumbing inside the wall before drilling any holes (if you are unsure please seek professional advice from a qualified tradesperson).
- Your local hardware store will have the necessary drills and fixings and can
  offer advice if needed. If in doubt, engage the services of a qualified tradesperson to install and anchor the product.