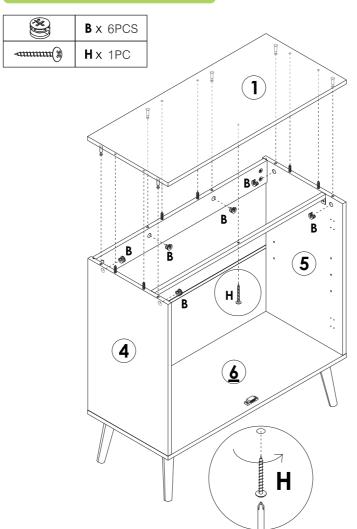

**C** x 4PCS

**Q** x 4PCS

|                                                 | Ax 6PCS         |
|-------------------------------------------------|-----------------|
|                                                 | <b>K</b> x 1PC  |
| <mmm th="" x<=""><th><b>S</b> x 2PCS</th></mmm> | <b>S</b> x 2PCS |