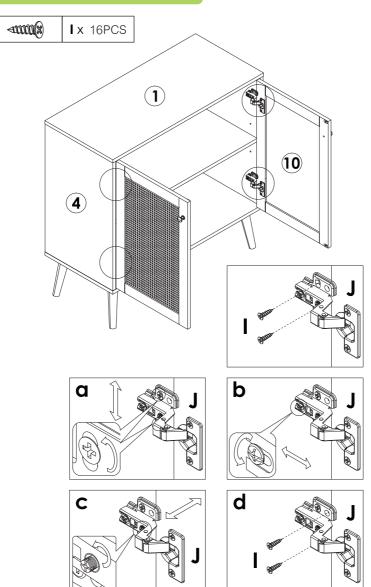

# ASSEMBLY INSTRUCTIONS <mm(x) E x 4PCS F x 2PCS **G** x 2PCS I x 8PCS J x 4PCS L x 4PCS E &G ÿF <sub>↑E</sub> ® G E

| <mmm(x)< th=""><th>S x 6PCS</th></mmm(x)<> | S x 6PCS        |
|--------------------------------------------|-----------------|
|                                            | <b>T</b> x 4PCS |
| Po                                         | U x 2PCS        |