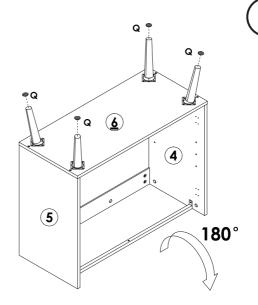

**C** x 4PCS

**Q** x 4PCS

|                                                 | Ax 6PCS         |
|-------------------------------------------------|-----------------|
|                                                 | <b>K</b> x 1PC  |
| <mmm th="" x<=""><th><b>S</b> x 2PCS</th></mmm> | <b>S</b> x 2PCS |