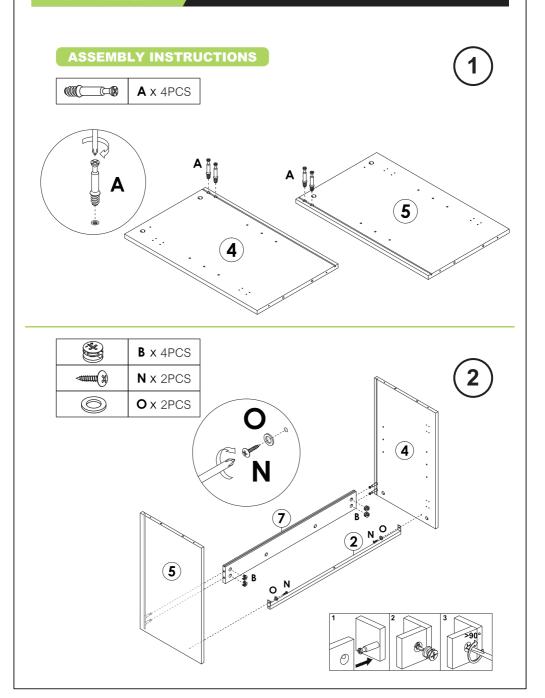

# ASSEMBLY INSTRUCTIONS <mm(x) E x 4PCS F x 2PCS **G** x 2PCS I x 8PCS J x 4PCS L x 4PCS E &G ÿF <sub>↑E</sub> ® G E

| <mmm(x)< th=""><th>S x 6PCS</th></mmm(x)<> | S x 6PCS        |
|--------------------------------------------|-----------------|
|                                            | <b>T</b> x 4PCS |
| Po                                         | U x 2PCS        |