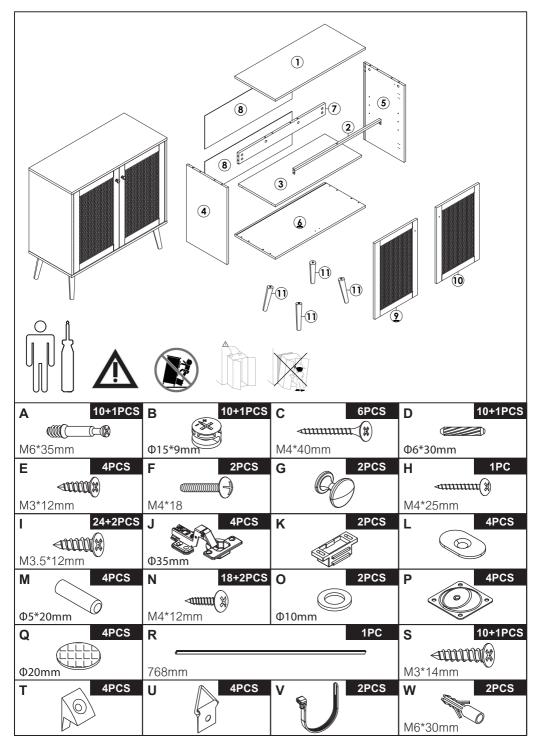

|                                                   | <b>K</b> x 1PC  |
|---------------------------------------------------|-----------------|
| <mmm(x)< th=""><th><b>S</b> x 2PCS</th></mmm(x)<> | <b>S</b> x 2PCS |

**C** x 4PCS

**Q** x 4PCS

|                                                 | Ax 6PCS         |
|-------------------------------------------------|-----------------|
|                                                 | <b>K</b> x 1PC  |
| <mmm th="" x<=""><th><b>S</b> x 2PCS</th></mmm> | <b>S</b> x 2PCS |

M x 4PCS

# ASSEMBLY INSTRUCTIONS <mm(x) E x 4PCS F x 2PCS **G** x 2PCS I x 8PCS J x 4PCS L x 4PCS E &G ÿF <sub>↑E</sub> ® G E

| <mmm(x)< th=""><th>S x 6PCS</th></mmm(x)<> | S x 6PCS        |
|--------------------------------------------|-----------------|
|                                            | <b>T</b> x 4PCS |
| Po                                         | U x 2PCS        |

## ASSEMBLY INSTRUCTIONS

**V** x 2PCS