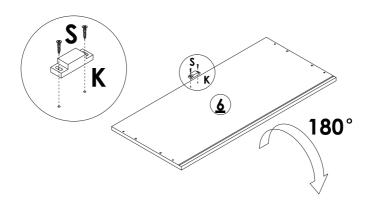

|                                                   | <b>K</b> x 1PC  |
|---------------------------------------------------|-----------------|
| <mmm(x)< th=""><th><b>S</b> x 2PCS</th></mmm(x)<> | <b>S</b> x 2PCS |