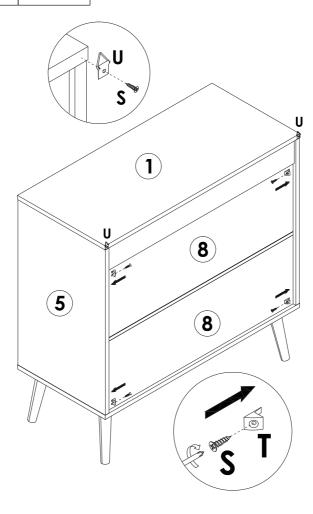

# ASSEMBLY INSTRUCTIONS <mm(x) E x 4PCS F x 2PCS **G** x 2PCS I x 8PCS J x 4PCS L x 4PCS E &G ÿF <sub>↑E</sub> ® G E

| <mmm(x)< th=""><th>S x 6PCS</th></mmm(x)<> | S x 6PCS        |
|--------------------------------------------|-----------------|
|                                            | <b>T</b> x 4PCS |
| Po                                         | U x 2PCS        |