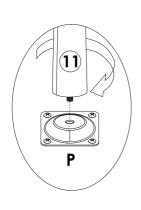

|                                                   | <b>K</b> x 1PC  |
|---------------------------------------------------|-----------------|
| <mmm(x)< th=""><th><b>S</b> x 2PCS</th></mmm(x)<> | <b>S</b> x 2PCS |