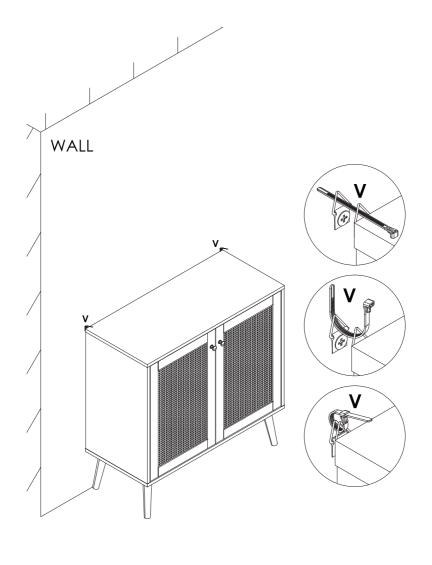

#### **WARNING**

Serious or fatal crushing injuries can occur from furniture tip over. In order to prevent overturning, this product must be used with the wall attachment device provided. To help prevent tip over:

- Install wall attachment device provided.
- Place heaviest items on the bottom of this product.
- Do not set heavy objects on top of this product.
- Never allow children to climb or hang on doors or shelves.
- Use of wall attachment device will reduce, but not eliminate the risk of tipping.

#### **Important**

- Installation should be carried out exactly according these instructions otherwise a safety risk can occur if incorrectly installed.
- Regularly check that anchors are securely maintained.
- Stability of tall items may be affected by thick pile carpet or uneven floors.
- A wall attachment device is provided with your product; however, you will need to source suitable fixings for your wall type.
- Check for any electrical wires or plumbing inside the wall before drilling any holes (if you are unsure please seek professional advice from a qualified tradesperson).
- Your local hardware store will have the necessary drills and fixings and can
  offer advice if needed. If in doubt, engage the services of a qualified tradesperson to install and anchor the product.

## ASSEMBLY INSTRUCTIONS

**V** x 2PCS