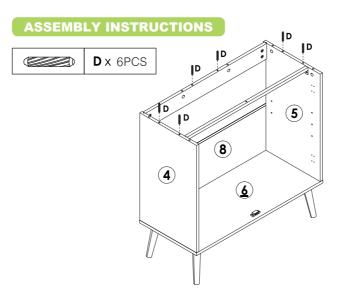

# ASSEMBLY INSTRUCTIONS <mm(x) E x 4PCS F x 2PCS **G** x 2PCS I x 8PCS J x 4PCS L x 4PCS E &G ÿF <sub>↑E</sub> ® G E

| <mmm(x)< th=""><th>S x 6PCS</th></mmm(x)<> | S x 6PCS        |
|--------------------------------------------|-----------------|
|                                            | <b>T</b> x 4PCS |
| Po                                         | U x 2PCS        |