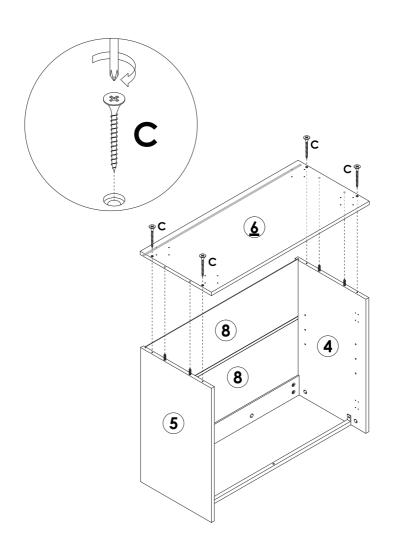

**C** x 4PCS

**Q** x 4PCS

|                                                 | Ax 6PCS         |
|-------------------------------------------------|-----------------|
|                                                 | <b>K</b> x 1PC  |
| <mmm th="" x<=""><th><b>S</b> x 2PCS</th></mmm> | <b>S</b> x 2PCS |