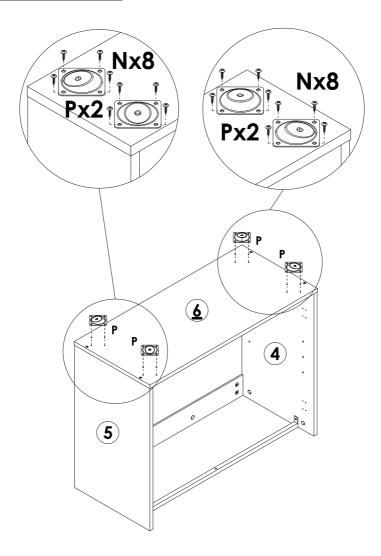

# ASSEMBLY INSTRUCTIONS <mm(x) E x 4PCS F x 2PCS **G** x 2PCS I x 8PCS J x 4PCS L x 4PCS E &G ÿF <sub>↑E</sub> ® G E

| <mmm(x)< th=""><th>S x 6PCS</th></mmm(x)<> | S x 6PCS        |
|--------------------------------------------|-----------------|
|                                            | <b>T</b> x 4PCS |
| Po                                         | U x 2PCS        |