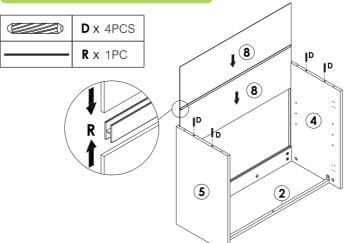

# ASSEMBLY INSTRUCTIONS <mm(x) E x 4PCS F x 2PCS **G** x 2PCS I x 8PCS J x 4PCS L x 4PCS E &G ÿF <sub>↑E</sub> ® G E

| <mmm(x)< th=""><th>S x 6PCS</th></mmm(x)<> | S x 6PCS        |
|--------------------------------------------|-----------------|
|                                            | <b>T</b> x 4PCS |
| Po                                         | U x 2PCS        |