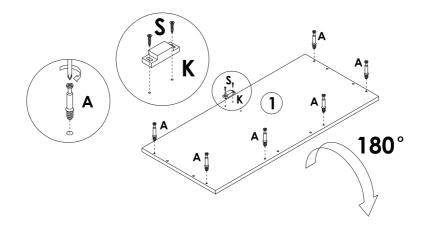

# ASSEMBLY INSTRUCTIONS <mm(x) E x 4PCS F x 2PCS **G** x 2PCS I x 8PCS J x 4PCS L x 4PCS E &G ÿF <sub>↑E</sub> ® G E

| <mmm(x)< th=""><th>S x 6PCS</th></mmm(x)<> | S x 6PCS        |
|--------------------------------------------|-----------------|
|                                            | <b>T</b> x 4PCS |
| Po                                         | U x 2PCS        |