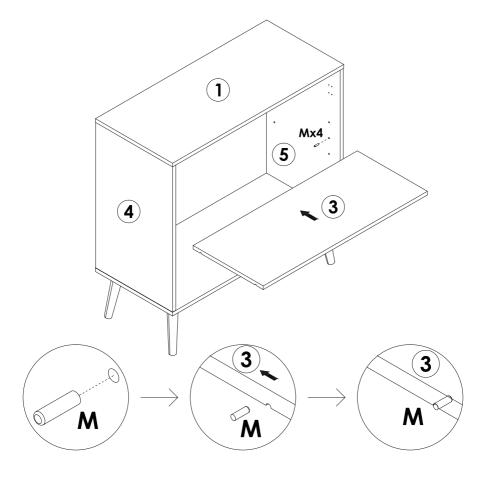

sperson).
- Your local hardware store will have the necessary drills and fixings and can
  offer advice if needed. If in doubt, engage the services of a qualified tradesperson to install and anchor the product.









|                                                   | <b>K</b> x 1PC  |
|---------------------------------------------------|-----------------|
| <mmm(x)< th=""><th><b>S</b> x 2PCS</th></mmm(x)<> | <b>S</b> x 2PCS |







**C** x 4PCS

















**Q** x 4PCS









|                                                 | Ax 6PCS         |
|-------------------------------------------------|-----------------|
|                                                 | <b>K</b> x 1PC  |
| <mmm th="" x<=""><th><b>S</b> x 2PCS</th></mmm> | <b>S</b> x 2PCS |













M x 4PCS





# ASSEMBLY INSTRUCTIONS <mm(x) E x 4PCS F x 2PCS **G** x 2PCS I x 8PCS J x 4PCS L x 4PCS E &G ÿF <sub>↑E</sub> ® G E





| <mmm(x)< th=""><th>S x 6PCS</th></mmm(x)<> | S x 6PCS        |
|--------------------------------------------|-----------------|
|                                            | <b>T</b> x 4PCS |
| Po                                         | U x 2PCS        |









ATTITUTE &

**NUU GARDEN** 

ENJOY LIFE · SHARE HAPPINESS

## ASSEMBLY INSTRUCTIONS



**V** x 2PCS





#### **CARE AND MAINTENANCE**

Follow the instructions for the product's material to ensure it stays in the best shape as long as possible. The information below is a general guideline. Don't hesitate to get in touch with us to learn more.

- Only rinse it thoroughly with clean water to wash away dirt