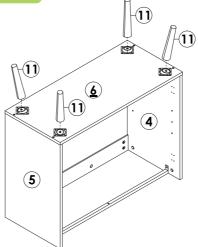

**C** x 4PCS

**Q** x 4PCS

|                                                 | Ax 6PCS         |
|-------------------------------------------------|-----------------|
|                                                 | <b>K</b> x 1PC  |
| <mmm th="" x<=""><th><b>S</b> x 2PCS</th></mmm> | <b>S</b> x 2PCS |