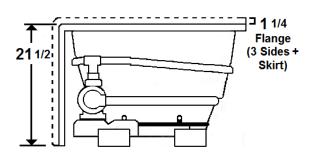

# \*All dimensions are +/- 3/8" and subject to change without notice\* Confirm specifications before installation

Standard (S) Pump Location