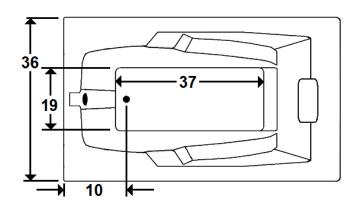

# \*All dimensions are +/- 3/8" and subject to change without notice\* Confirm specifications before installation

Standard (S) Pump Location

### **Technical Information**

· Weight: 190 lbs.

Water Depth to Overflow: 15 1/4"Water Operating Level: 44 gal.

Water Capacity: 58 gal.

Sump Dimension: 37" x 19"