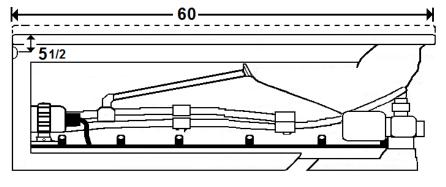

# \*All dimensions are +/- 3/8" and subject to change without notice\* Confirm specifications before installation

Standard (S) Pump Location