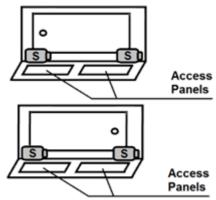

# \*All dimensions are +/- 3/8" and subject to change without notice\* Confirm specifications before installation

Standard (S) Pump Location