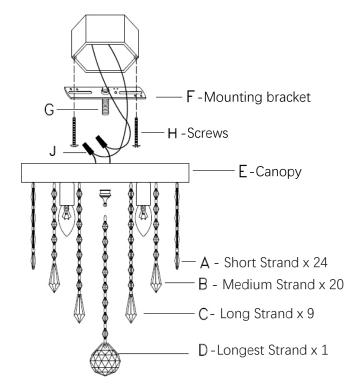

The lighting fixture is meant for indoor use.

Pls read the installation instructions carefully and follow the steps:

- 1. Remove the mounting bracket from the canopy. Attach mounting bracket to junction box with screws (H).
- 2. Make electrical connections using wire nuts (J).
- Attach the canopy to the mounting bracket and screw it by screw (G).
- 4. Attach the crystal strands to the loops indicated on the figure.
- 5. Install the light bulb (not included).