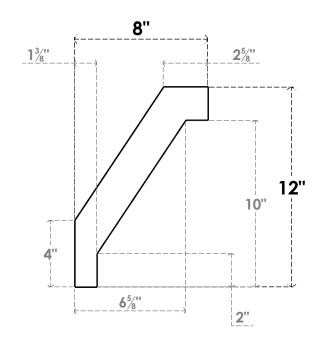

## ITEM NUMBER: BRCURO050X08000X12000BURRCPR

5"W X 8"D X 12"H BURLINGTON ROUGH CEDAR WOODGRAIN OPEN TIMBERTHANE BRACE, PRIMED TAN

SIDE PROFILE

**FRONT PROFILE** 

**ISOMETRIC** 

**EKENA MILLWORK** 2300 WEST MAIN ST. CLARKSVILLE, TX 75426 TOLL FREE: 866-607-0453 WWW.EKENAMILLWORK.COM