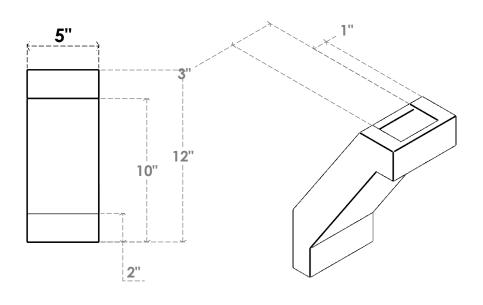

## ITEM NUMBER: BRCURO050X08000X12000BURRCPR

5"W X 8"D X 12"H BURLINGTON ROUGH CEDAR WOODGRAIN OPEN TIMBERTHANE BRACE, PRIMED TAN

SIDE PROFILE

**FRONT PROFILE** 

**ISOMETRIC** 

**EKENA MILLWORK** 2300 WEST MAIN ST. CLARKSVILLE, TX 75426 TOLL FREE: 866-607-0453 WWW.EKENAMILLWORK.COM