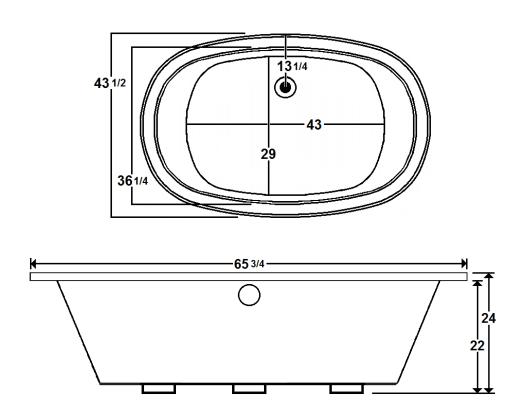

\*All dimensions are +/- 1/2" and subject to change without notice\*

## **Technical Information**

• Weight: 146 lbs.

• Water Depth to Overflow: 18 3/4"

Water Capacity: 109 gal.Sump Dimension: 43" x 29"