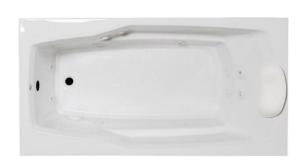

## **Withams**

60" x 32" Drop-In Acrylic Whirlpool

Model Number
6032WW-WH
Drop-In White Whirlpool

6032WW-BI

Drop-In Biscuit Whirlpool

#### **Features**

- Color-matched jet trim & Pillow included
- 10 Self draining, adjustable hydrotherapy jets
- 3-Speed control for the 9 Amp pump
- Constructed of high-gloss durable acrylic
- Pre-leveled base for easy installation
- · Can be installed as an undermount
- Made in the USA