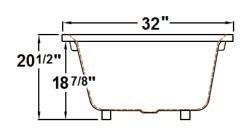

### **Technical Information**

• Cut-Out Dimensions: 58" x 30"

• Weight: 153 lbs.

Water Depth to Overflow: 12 1/8"

Operating Capacity: 45 gal.

Water Capacity: 50 gal.

Sump Dimension: 42 1/2" x 20"