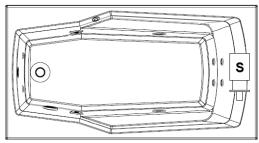

# \*All dimensions are +/- 1/2" and subject to change without notice\* Confirm specifications before installation

Standard (S) Pump Location

### **Technical Information**

• Cut-Out Dimensions: 58" x 30"

• Weight: 153 lbs.

Water Depth to Overflow: 12 1/8"

Operating Capacity: 45 gal.

Water Capacity: 50 gal.

Sump Dimension: 42 1/2" x 20"