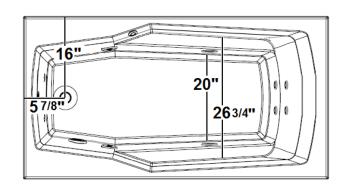

# \*All dimensions are +/- 1/2" and subject to change without notice\* Confirm specifications before installation

Standard (S) Pump Location

### **Technical Information**

• Cut-Out Dimensions: 58" x 30"

• Weight: 153 lbs.

Water Depth to Overflow: 12 1/8"

Operating Capacity: 45 gal.

Water Capacity: 50 gal.

Sump Dimension: 42 1/2" x 20"