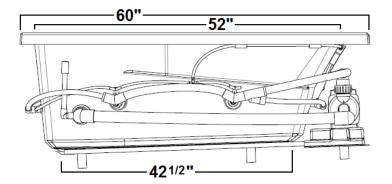

### **Technical Information**

• Cut-Out Dimensions: 58" x 30"

• Weight: 153 lbs.

Water Depth to Overflow: 12 1/8"

Operating Capacity: 45 gal.

Water Capacity: 50 gal.

Sump Dimension: 42 1/2" x 20"