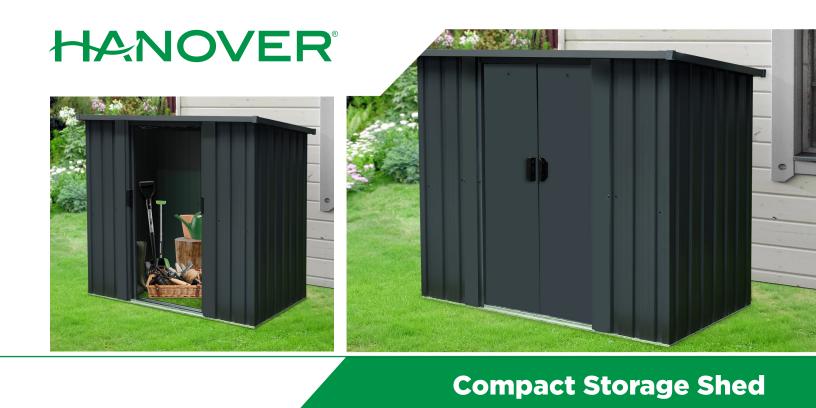

From garden supplies to folding lawn chairs, you can store and protect it all in this strong, durable storage shed by Hanover. With 13.5 square feet of internal floor space, this compact shed is constructed with powder-coated, galvanized steel, which is resistant to rust, corrosion, and UV rays.

A slight downslope to the guttered roof allows for adequate rainwater runoff. Sliding double-doors allow easy access, and the door handles feature padlock eyes to accommodate most combination or keyed locks (padlock NOT included).

## **Features**

- Compact storage shed stores anything from garden supplies to folding lawn chairs
- Sliding double-doors have door handles with padlock eyes to accommodate most locks
- Durable, galvanized steel construction is resistant to rust, corrosion, fire, and UV rays
- Slight downslope to guttered roof allows adequate rainwater runoff
- Includes metal base crossbar and 4 anchors to ensure the shed is level and secure
- o 2-person assembly required instructions and hardware included
- NOTE: Concrete slab or treated timber foundation is strongly recommended
- Interior Dimensions: 2.6' D x 4.6' W x 4.2' H / Exterior Dimensions: 2.8' D x 4.8' W x 4.4' H
- Door Width: 12 inches EACH / Door Height: 50 inches EACH
- Model: HANCOMSHD-GRY