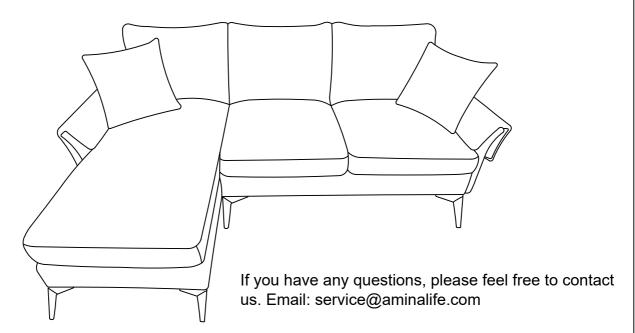

### **ASSEMBLY INSTRUCTION**

### WF300689 WF300690

#### Friendly Reminder:

- 1. This sofa is packed in 2 boxes. Please assemble it After both boxes are received.
- 2.As the cushions are all vacuum compressed, there will be some wrinkles. Please give your cushions up to 72 hours to reach its original size and the wrinkles will basically disappear.
- 3. Please do not open the compressed packags until your sofa frame is completely assembled.



#### Return & Warranty policy:

- --We strive to offer the highest quality products, and we also try our best to satisfy each and every customer that orders from us with replacement parts or service as needed.
- --If the item is damaged or defective, please take photos as evidence for replacements and refunds.
- --Please do not return to store, contact the seller if yon have any troubles with this product.

## **ASSEMBLY INSTRUCTION**

| HARDWARE |               |        |     |
|----------|---------------|--------|-----|
| NO       | DESCRIPTION   | SKETCH | QTY |
| 1        | Washer        |        | 20  |
| 2        | Screws 8X18   |        | 16  |
| 3        | Screws 8X80   |        | 2   |
| 4        | Screws 8X60   |        | 10  |
| 5        | Screws 8X50   |        | 6   |
| 6