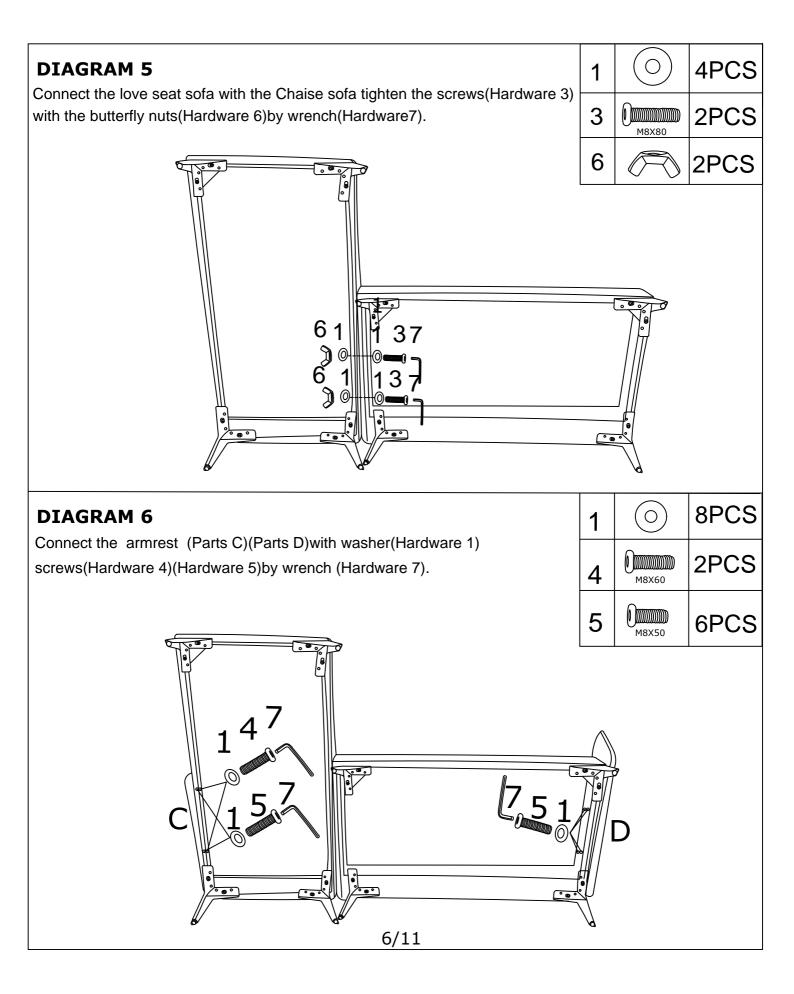

## **ASSEMBLY INSTRUCTION**

| HARDWARE |               |        |     |
|----------|---------------|--------|-----|
| NO       | DESCRIPTION   | SKETCH | QTY |
| 1        | Washer        |        | 20  |
| 2        | Screws 8X18   |        | 16  |
| 3        | Screws 8X80   |        | 2   |
| 4        | Screws 8X60   |        | 10  |
| 5        | Screws 8X50   |        | 6   |
| 6        | Butterfly Nut |        | 2   |
| 7        | Wrench        |        | 1   |