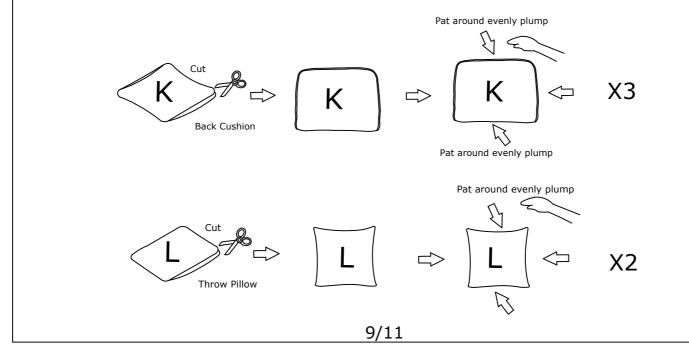

#### **DIAGRAM 12**

Remove the plastic bags of Back Cushion(Parts K) and Throw Pillow (Parts L).