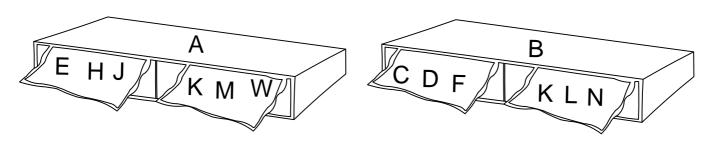

|      | PARTS              | LIST | WF300689 |     |
|------|--------------------|------|----------|-----|
| NO   | DESCRIPTION        |      | SKETCH   | QTY |
| А    | Love Seat Frame    |      |          | 1   |
| E    | Love Seat Backrest |      |          | 1   |
| G    | Love Seat Cushion  |      |          | 2   |
| Н    | Love Seat Cover    |      |          | 2   |
| 2/11 |                    |      |          |     |

# **ASSEMBLY INSTRUCTION**

|    | PARTS                | LIST WF300689 |     |
|----|----------------------|---------------|-----|
| NO | DESCRIPTION          | SKETCH        | QTY |
| J  | Chaise Cushion Cover |               | 1   |
| K  | Back Cushion         |               | 2   |
| М  | Back cover           |               | 1   |
| W  | Arm cushion          |               | 2   |

|    | PARTS            | LIST WF300690 |     |
|----|------------------|---------------|-----|
| NO | DESCRIPTION      | SKETCH        | QTY |
| В  | Chaise Frame     |               | 1   |
| С  | Armrest (Left)   |               | 1   |
| D  | Armrest (Right ) |               | 1   |
| F  | Chaise Backrest  |               | 1   |
| I  | Chaise Cushion   |               | 1   |
| K  | Back Cushion     |               | 1   |
| L  | Throw Pillow     |               | 2   |
| N  | Leg              | 3/11          | 8   |