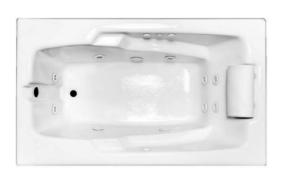

### **Features**

- Color-matched jet trim & Pillow included
- 10 Self draining, adjustable hydrotherapy jets
- 3-Speed control for the 13 Amp pump
- Constructed of high-gloss durable acrylic
- Pre-leveled base for easy installation
- Can be installed as an undermount
- Made in the USA

#### **Technical Information**

- Cut-Out Dimensions: 69 5/8" x 33 5/8"
- Weight: 145 lbs.
- Water Depth to Overflow: 15"
- Water Operating Level: 51 gal.
- Water Capacity: 71 gal.
- Sump Dimension: 50" x 19"