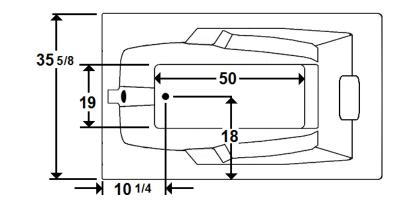

#### **Technical Information**

- Cut-Out Dimensions: 69 5/8" x 33 5/8"
- Weight: 145 lbs.
- Water Depth to Overflow: 15"
- Water Operating Level: 51 gal.
- Water Capacity: 71 gal.
- Sump Dimension: 50" x 19"