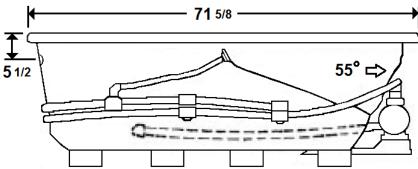

#### **Technical Information**

- Cut-Out Dimensions: 69 5/8" x 33 5/8"
- Weight: 145 lbs.
- Water Depth to Overflow: 15"
- Water Operating Level: 51 gal.
- Water Capacity: 71 gal.
- Sump Dimension: 50" x 19"