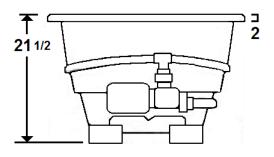

#### **Technical Information**

- Cut-Out Dimensions: 69 5/8" x 33 5/8"
- Weight: 145 lbs.
- Water Depth to Overflow: 15"
- Water Operating Level: 51 gal.
- Water Capacity: 71 gal.
- Sump Dimension: 50" x 19"