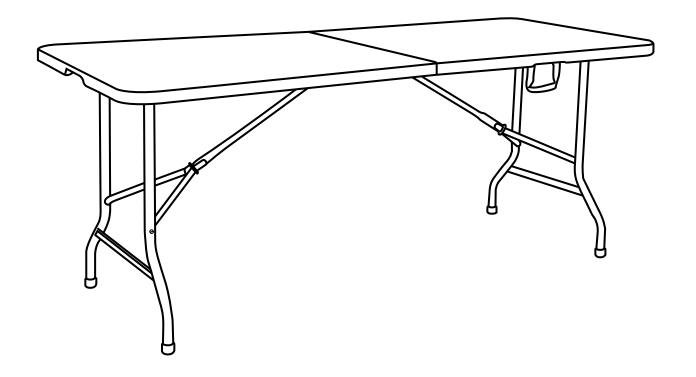

## 6FT FOLD IN HALF TABLE **ASSEMBLY INSTRUCTION**

## ADULT ASSEMBLY REQUIRED

Read all instructions before assembly and use. Due to the presence of small parts during assembly, keep out of reach of children untill assembly is complete.

- 1) Place put the table top on a flat surface
- 2) Carefully open the table.
- Raise table legs fully(90 degrees to table top) To ensure the table legs are all in fully locked position.
- 4) Push the safety lock(C) to the lock position, Make sure the main joint locks are firmly secured by sliding them into right place.
- 5) Carefully flip the table over and check that both joint(A) lock are in the correct positions.
- 6) The maximum capacity weight 180KGS.