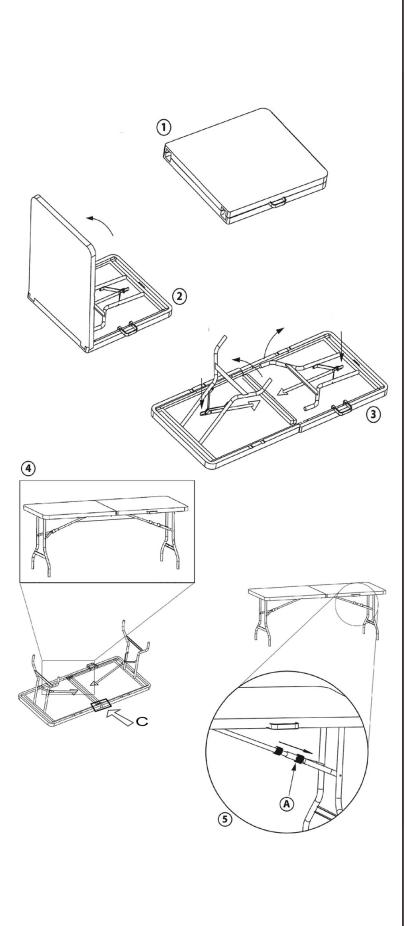

## ADULT ASSEMBLY REQUIRED

Read all instructions before assembly and use. Due to the presence of small parts during assembly, keep out of reach of children untill assembly is complete.

- 1) Place put the table top on a flat surface
- 2) Carefully open the table.
- Raise table legs fully(90 degrees to table top) To ensure the table legs are all in fully locked position.
- 4) Push the safety lock(C) to the lock position, Make sure the main joint locks are firmly secured by sliding them into right place.
- 5) Carefully flip the table over and check that both joint(A) lock are in the correct positions.
- 6) The maximum capacity weight 180KGS.