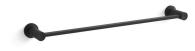

### Features

- 24 inch (610 mm) single towel bar
- Spot Repel<sup>®</sup> finish resists fingerprints, smudges, and water spots
- Coordinates with other products in the Premise collection