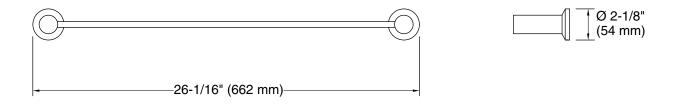

### Features

- 24 inch (610 mm) single towel bar
- Spot Repel<sup>®</sup> finish resists fingerprints, smudges, and water spots
- Coordinates with other products in the Premise collection

### **Technical Information**

All product dimensions are nominal. Material: Zinc, Stainless Steel, Plastic