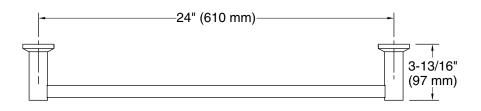

### Features

- 24 inch (610 mm) single towel bar
- Spot Repel<sup>®</sup> finish resists fingerprints, smudges, and water spots
- Coordinates with other products in the Premise collection

### **Technical Information**

All product dimensions are nominal. Material: Zinc, Stainless Steel, Plastic