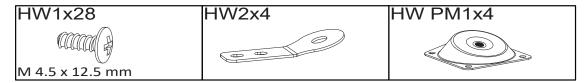

| Piece  | Description           | Qty |
|--------|-----------------------|-----|
| HW1    | Screw M 4.5 x 12.5 mm | 28  |
| HW2    | Plate Shelf           | 4   |
| HW PM1 | Mounting Plate        | 4   |