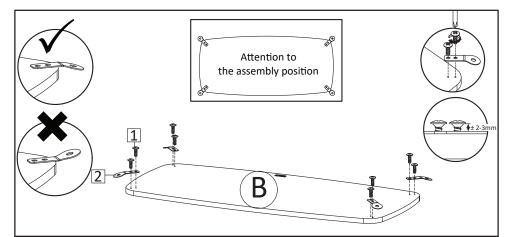

**STEP3**: Install Plate Shelf (HW2) and secure with Screw M4.5x12.5mm (HW1) on Fixed Shelf (B) position as shown in the figure. Do not overtight screw yet, leave around 2-3mm gap.

**STEP4**: Insert Fixed Shelf (B) on Leg 1 position as shown in the figure.