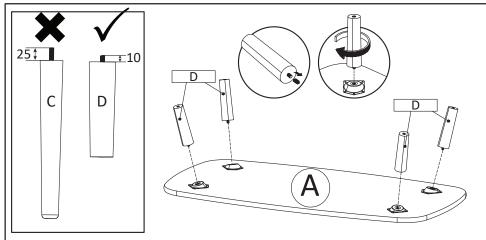

## Part List & HW For Multi-Box Items

| Piece | Description | Qty |
|-------|-------------|-----|
| А     | Top Board   | 1   |
| В     | Fixed Shelf | 1   |
| С     | Leg 1       | 4   |
| D     | Leg 2       | 4   |

**STEP1**: Install Mounting Plate (PM1) and secure with Screw M4.5x12.5mm (HW1) on Top Board.

**STEP2**: Carefully see the wooden leg type needed in this step. Insert Leg 2 (D) into Mounting Plate, tighten by rotating the leg clockwise.