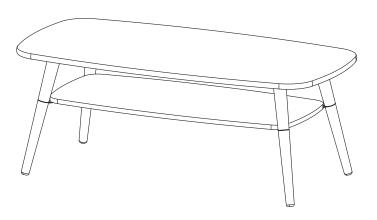

#### Part List

Model# COF9604

Product Dimensions: 43"Wx22"Dx16"H

WEIGHT CAPACITY: 86 LBS.

Warning: Do not stand on coffee table. Warning: Do not over torque bolts.