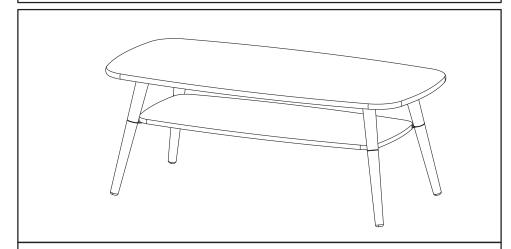

#### Part List

Model# COF9604

Product Dimensions: 43"Wx22"Dx16"H

WEIGHT CAPACITY: 86 LBS.

Warning: Do not stand on coffee table. Warning: Do not over torque bolts.

**STEP5**: Insert Leg 1 (C) into Mounting Plate, tighten by rotating, the leg clockwise. Position as shown in the figure.

**STEP6**: Continue with tighten all screws on the Plate Shelf.

**STEP7**: Assembly is Complete.