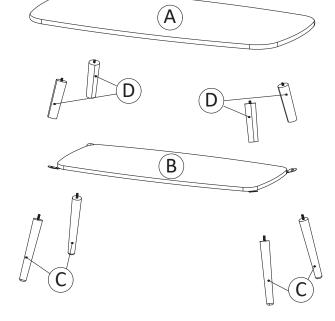

## Part List & HW For Multi-Box Items

| Piece | Description | Qty |
|-------|-------------|-----|
| А     | Top Board   | 1   |
| В     | Fixed Shelf | 1   |
| С     | Leg 1       | 4   |
| D     | Leg 2       | 4   |