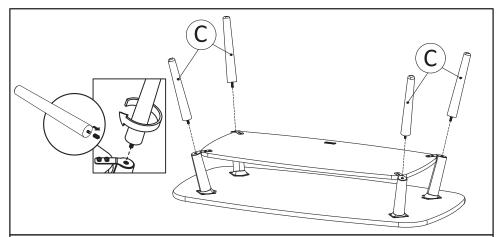

**STEP5**: Insert Leg 1 (C) into Mounting Plate, tighten by rotating, the leg clockwise. Position as shown in the figure.

**STEP6**: Continue with tighten all screws on the Plate Shelf.

**STEP7**: Assembly is Complete.