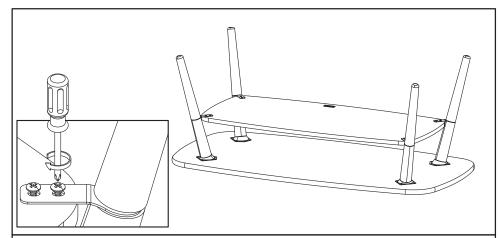

**STEP1**: Install Mounting Plate (PM1) and secure with Screw M4.5x12.5mm (HW1) on Top Board.

**STEP2**: Carefully see the wooden leg type needed in this step. Insert Leg 2 (D) into Mounting Plate, tighten by rotating the leg clockwise.

**STEP3**: Install Plate Shelf (HW2) and secure with Screw M4.5x12.5mm (HW1) on Fixed Shelf (B) position as shown in the figure. Do not overtight screw yet, leave around 2-3mm gap.

**STEP4**: Insert Fixed Shelf (B) on Leg 1 position as shown in the figure.