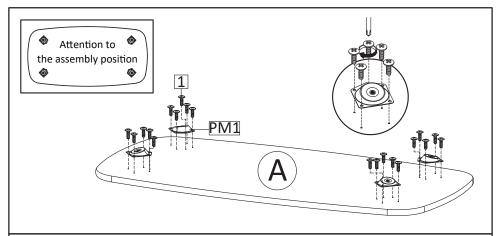

**STEP1**: Install Mounting Plate (PM1) and secure with Screw M4.5x12.5mm (HW1) on Top Board.

**STEP2**: Carefully see the wooden leg type needed in this step. Insert Leg 2 (D) into Mounting Plate, tighten by rotating the leg clockwise.