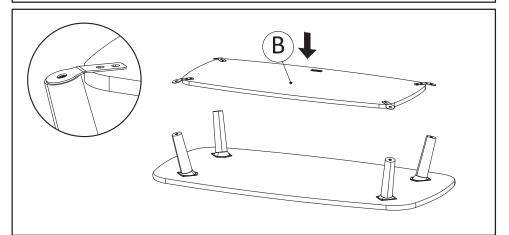

**STEP3**: Install Plate Shelf (HW2) and secure with Screw M4.5x12.5mm (HW1) on Fixed Shelf (B) position as shown in the figure. Do not overtight screw yet, leave around 2-3mm gap.

**STEP4**: Insert Fixed Shelf (B) on Leg 1 position as shown in the figure.