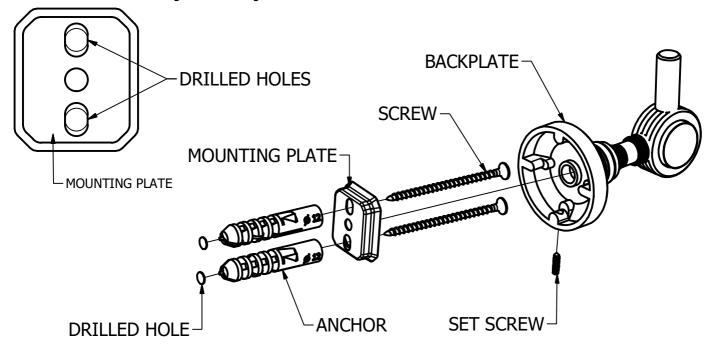

## Step1: Drill Holes in Wall for screws or screw anchors and attached Mounting plate to Wall

Determine your desired location for installation and make a mark for the location of the mounting plate. Remove mounting plate from backplate by loosening set screw in backplate as pictured below. Place center hole of mounting plate over mark made above. Make 2 marks where mounting screws will be placed as shown below. Drill hole at each of the marks. (You may substitute other style mounting anchors or screws if desired). Place anchors into the holes made. Place mounting plate over holes and secure to mounting surface using screws as shown below.