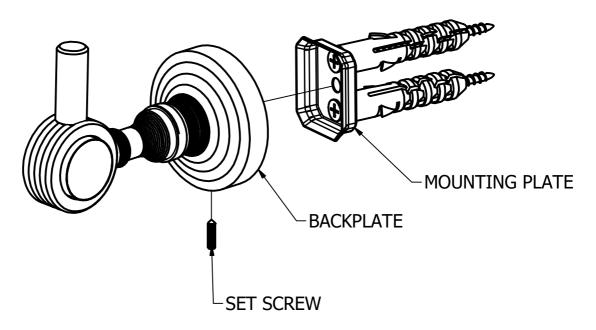

## Step2: Attach Bracket to Mounting Plate

Place bracket on mounting plate and secure by tightening set screw as shown below.