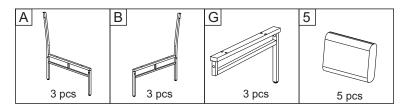

contact the store immediately.
- 2. This product is for home use only and not intended for commercial establishments.
- 3. Two persons are required for assembly.
- 4. Approximate assembly time: 1/2 hours.
- 5. Component parts and fittings contained in the box.
  - Please sort out all parts before you begin to assemble the item.
  - This is to make sure you always use the correct part.
- 6. It is STRONGLY RECOMMENDED that you ANCHOR this product.
- Toppling furniture can cause serious injuries and death.
- This product has not been fitted with an anchor strap.
- To prevent your furniture from tipping forward it is strongly recommended.
- That you securely attach this product to a wall or other solid surface, using the anchor straps Provided and appropriate fixings.



### ITEM #: WF31751



#### **HARWARE**



### ITEM #: WF319753



#### ITEM #: WF319752



#### ITEM #: WF319754



# **ASSEMBLY INSTRUCTION**