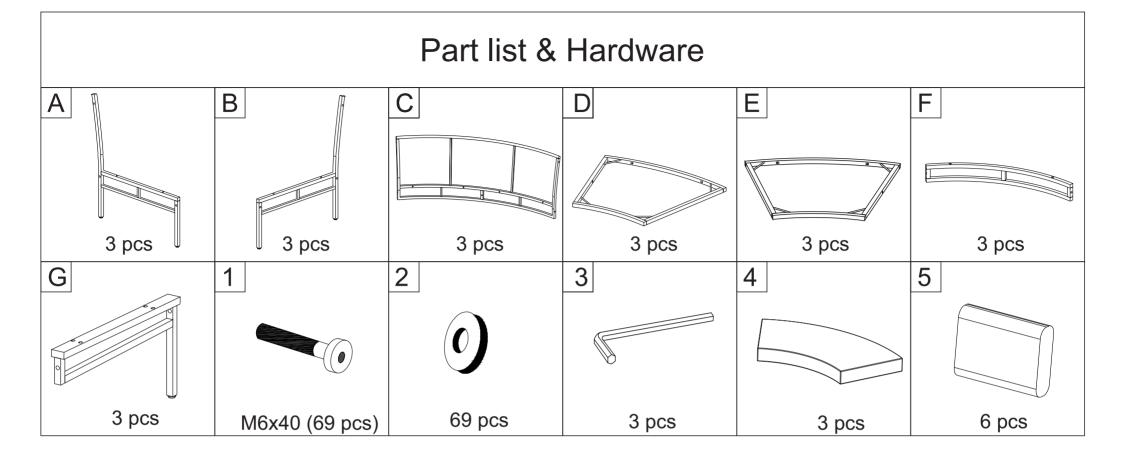

o persons are required for assembly.
- 4. Approximate assembly time: 1/2 hours.
- 5. Component parts and fittings contained in the box.
  - Please sort out all parts before you begin to assemble the item.
  - This is to make sure you always use the correct part.
- 6. It is STRONGLY RECOMMENDED that you ANCHOR this product.
- Toppling furniture can cause serious injuries and death.
- This product has not been fitted with an anchor strap.
- To prevent your furniture from tipping forward it is strongly recommended.
- That you securely attach this product to a wall or other solid surface, using the anchor straps Provided and appropriate fixings.



### ITEM #: WF31751



#### **HARWARE**



### ITEM #: WF319753



#### ITEM #: WF319752



#### ITEM #: WF319754



# **ASSEMBLY INSTRUCTION**