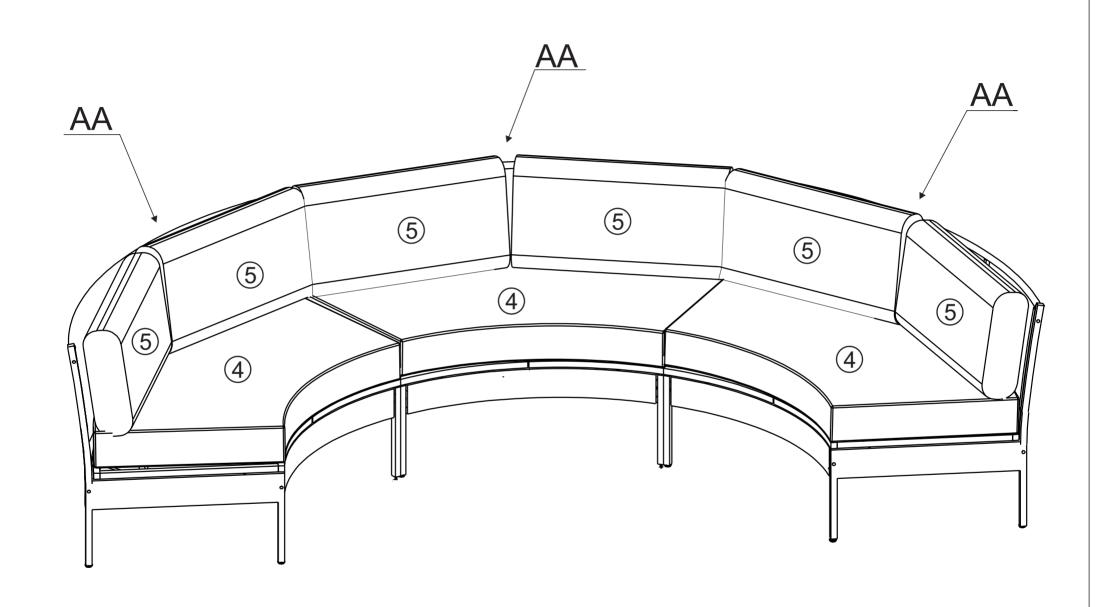

s are required for assembly.
- 4. Approximate assembly time: 1/2 hours.
- 5. Component parts and fittings contained in the box.
  - Please sort out all parts before you begin to assemble the item.
  - This is to make sure you always use the correct part.
- 6. It is STRONGLY RECOMMENDED that you ANCHOR this product.
- Toppling furniture can cause serious injuries and death.
- This product has not been fitted with an anchor strap.
- To prevent your furniture from tipping forward it is strongly recommended.
- That you securely attach this product to a wall or other solid surface, using the anchor straps Provided and appropriate fixings.



### ITEM #: WF31751



#### **HARWARE**



### ITEM #: WF319753



#### ITEM #: WF319752



#### ITEM #: WF319754



# **ASSEMBLY INSTRUCTION**