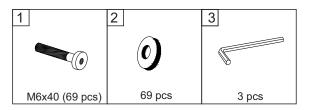

mmediately.
- 2. This product is for home use only and not intended for commercial establishments.
- 3. Two persons are required for assembly.
- 4. Approximate assembly time: 1/2 hours.
- 5. Component parts and fittings contained in the box.
  - Please sort out all parts before you begin to assemble the item.
  - This is to make sure you always use the correct part.
- 6. It is STRONGLY RECOMMENDED that you ANCHOR this product.
- Toppling furniture can cause serious injuries and death.
- This product has not been fitted with an anchor strap.
- To prevent your furniture from tipping forward it is strongly recommended.
- That you securely attach this product to a wall or other solid surface, using the anchor straps Provided and appropriate fixings.



### ITEM #: WF31751



#### **HARWARE**



### ITEM #: WF319753



#### ITEM #: WF319752



#### ITEM #: WF319754



# **ASSEMBLY INSTRUCTION**