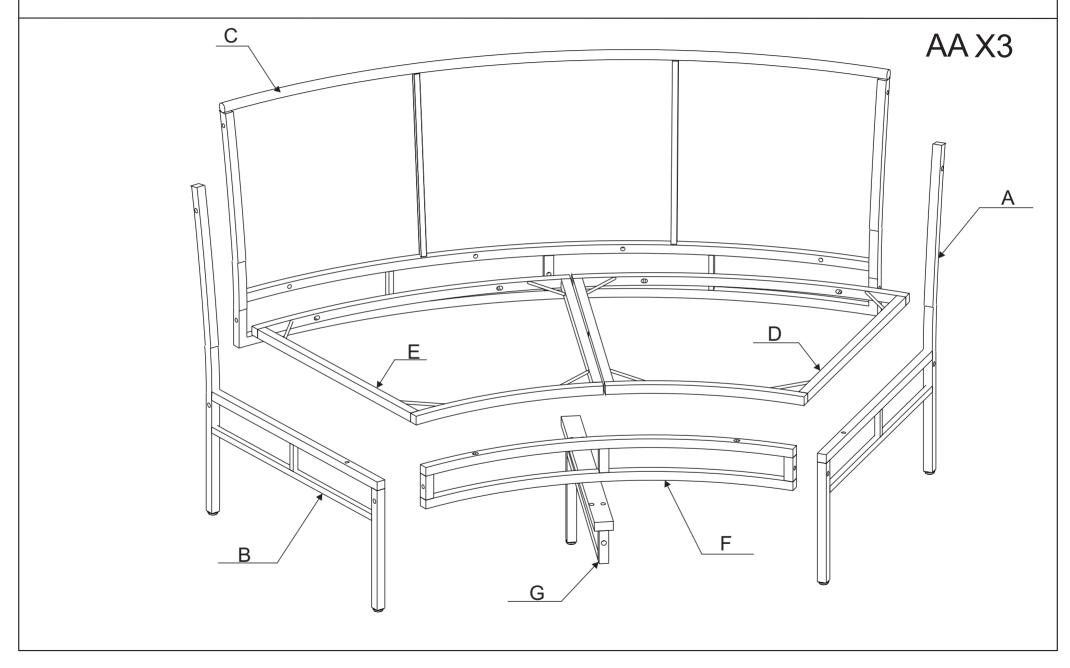

Two persons are required for assembly.
- 4. Approximate assembly time: 1/2 hours.
- 5. Component parts and fittings contained in the box.
  - Please sort out all parts before you begin to assemble the item.
  - This is to make sure you always use the correct part.
- 6. It is STRONGLY RECOMMENDED that you ANCHOR this product.
- Toppling furniture can cause serious injuries and death.
- This product has not been fitted with an anchor strap.
- To prevent your furniture from tipping forward it is strongly recommended.
- That you securely attach this product to a wall or other solid surface, using the anchor straps Provided and appropriate fixings.



### ITEM #: WF31751



#### **HARWARE**



### ITEM #: WF319753



#### ITEM #: WF319752



#### ITEM #: WF319754



# **ASSEMBLY INSTRUCTION**