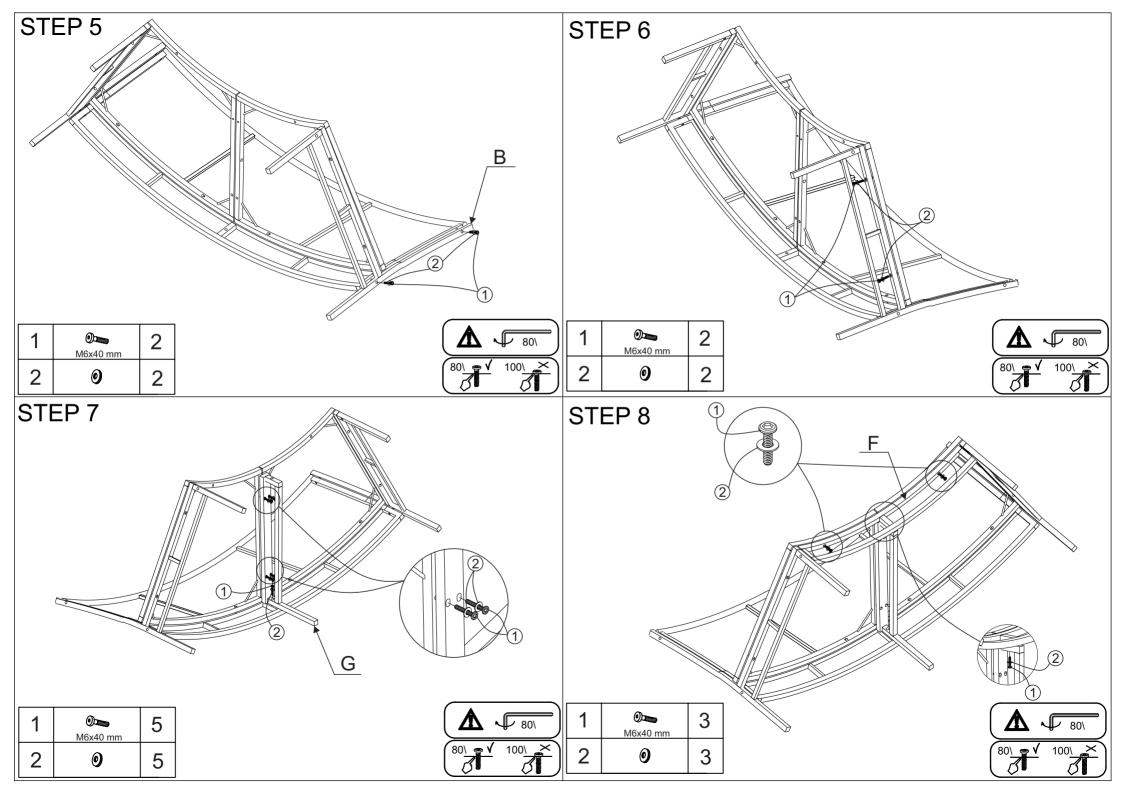

rsons are required for assembly.
- 4. Approximate assembly time: 1/2 hours.
- 5. Component parts and fittings contained in the box.
  - Please sort out all parts before you begin to assemble the item.
  - This is to make sure you always use the correct part.
- 6. It is STRONGLY RECOMMENDED that you ANCHOR this product.
- Toppling furniture can cause serious injuries and death.
- This product has not been fitted with an anchor strap.
- To prevent your furniture from tipping forward it is strongly recommended.
- That you securely attach this product to a wall or other solid surface, using the anchor straps Provided and appropriate fixings.



### ITEM #: WF31751



#### **HARWARE**



### ITEM #: WF319753



#### ITEM #: WF319752



#### ITEM #: WF319754



# **ASSEMBLY INSTRUCTION**