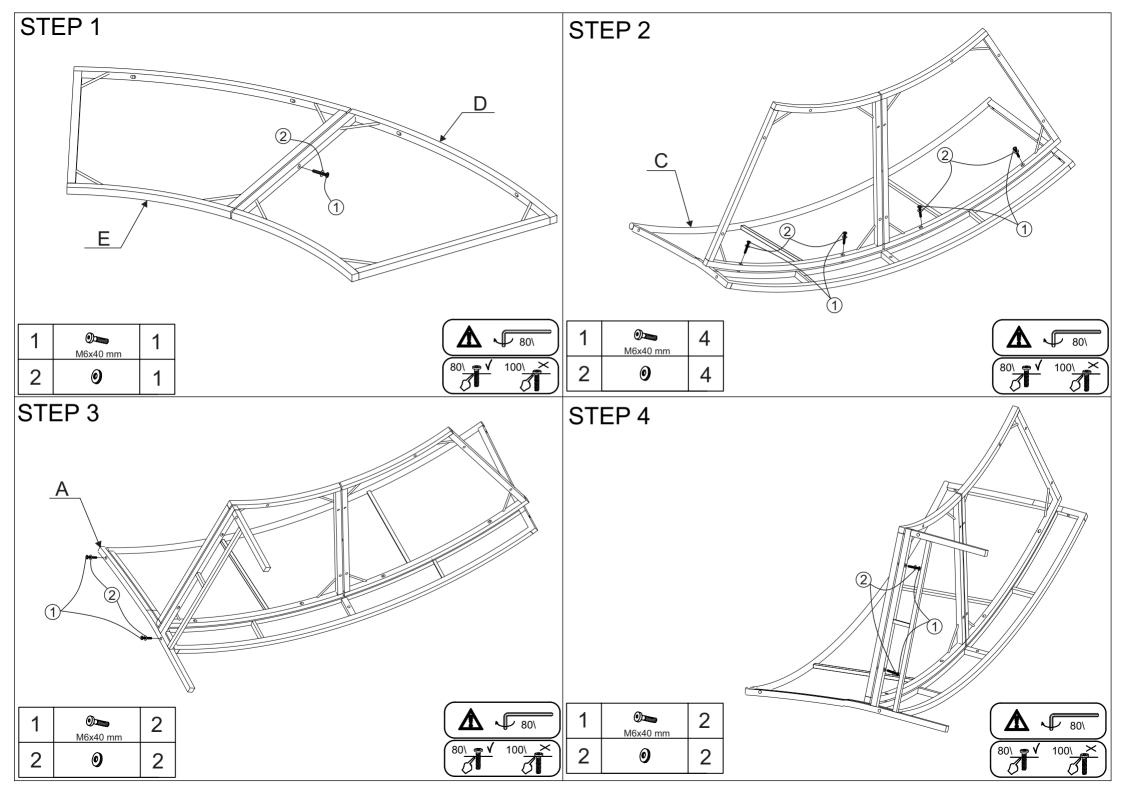

persons are required for assembly.
- 4. Approximate assembly time: 1/2 hours.
- 5. Component parts and fittings contained in the box.
  - Please sort out all parts before you begin to assemble the item.
  - This is to make sure you always use the correct part.
- 6. It is STRONGLY RECOMMENDED that you ANCHOR this product.
- Toppling furniture can cause serious injuries and death.
- This product has not been fitted with an anchor strap.
- To prevent your furniture from tipping forward it is strongly recommended.
- That you securely attach this product to a wall or other solid surface, using the anchor straps Provided and appropriate fixings.



### ITEM #: WF31751



#### **HARWARE**



### ITEM #: WF319753



#### ITEM #: WF319752



#### ITEM #: WF319754



# **ASSEMBLY INSTRUCTION**