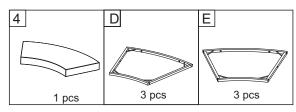

oduct is for home use only and not intended for commercial establishments.
- 3. Two persons are required for assembly.
- 4. Approximate assembly time: 1/2 hours.
- 5. Component parts and fittings contained in the box.
  - Please sort out all parts before you begin to assemble the item.
  - This is to make sure you always use the correct part.
- 6. It is STRONGLY RECOMMENDED that you ANCHOR this product.
- Toppling furniture can cause serious injuries and death.
- This product has not been fitted with an anchor strap.
- To prevent your furniture from tipping forward it is strongly recommended.
- That you securely attach this product to a wall or other solid surface, using the anchor straps Provided and appropriate fixings.



### ITEM #: WF31751



#### **HARWARE**



### ITEM #: WF319753



#### ITEM #: WF319752



#### ITEM #: WF319754



# **ASSEMBLY INSTRUCTION**