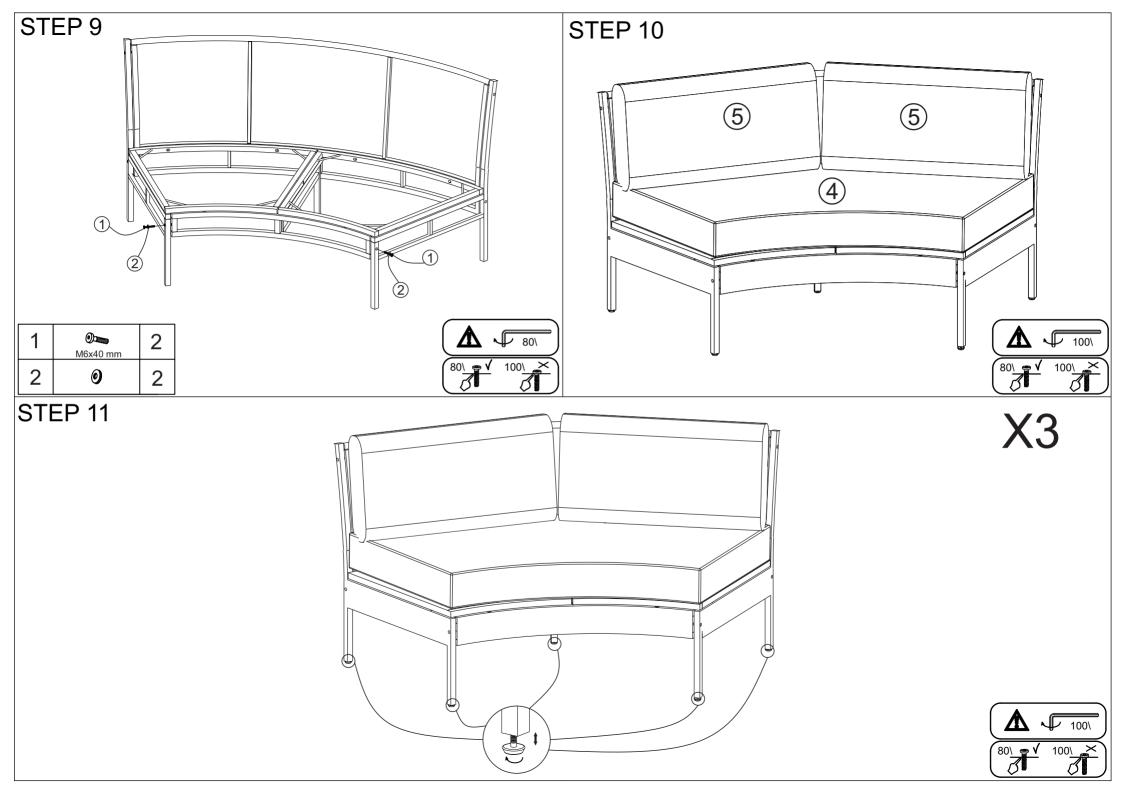

ons are required for assembly.
- 4. Approximate assembly time: 1/2 hours.
- 5. Component parts and fittings contained in the box.
  - Please sort out all parts before you begin to assemble the item.
  - This is to make sure you always use the correct part.
- 6. It is STRONGLY RECOMMENDED that you ANCHOR this product.
- Toppling furniture can cause serious injuries and death.
- This product has not been fitted with an anchor strap.
- To prevent your furniture from tipping forward it is strongly recommended.
- That you securely attach this product to a wall or other solid surface, using the anchor straps Provided and appropriate fixings.



### ITEM #: WF31751



#### **HARWARE**



### ITEM #: WF319753



#### ITEM #: WF319752



#### ITEM #: WF319754



# **ASSEMBLY INSTRUCTION**