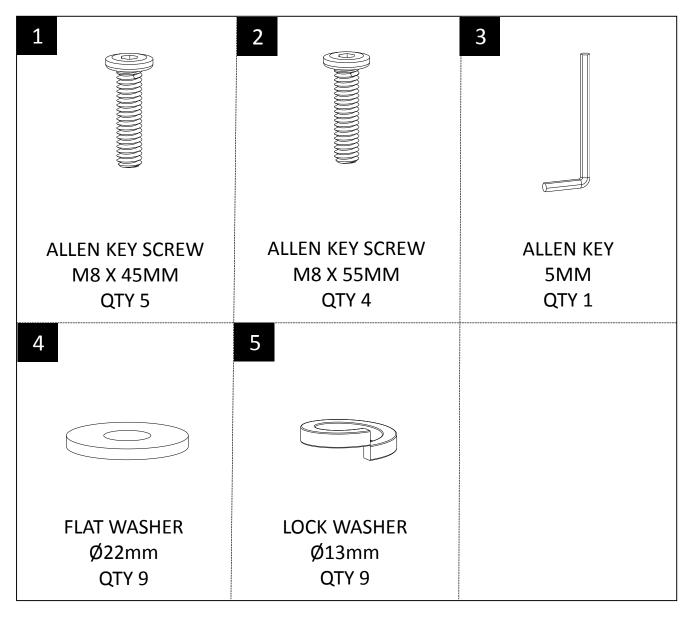

### HARDWARE DESCRIPTION

**NEED HELP?** For help with assembly or if you are missing a part, Please call customer service at 1-866-518-0120 ext. 262 (9 am to 4 pm EST)

STEP 1

Attach Seat (B) to Chair Back (A) by inserting Allen Key Screws (1) and five Washers each of (4) and (5).

Use Allen Key (3) to tighten. Do not over-tighten.

#### STEP 2

Attach Front Legs (C) to Seat (B) using Allen Key Screws (2) and four Washers each of (4) and (5) into Pre-drilled holes. Use Allen Keys (3) to tighten. Do not over-tighten.

**STEP 3** 

Place Chair on a flat level surface to ensure it is level. If it is uneven, adjust either the Seat (B) or Front Legs (C). To ensure the Chair is level and then fully tighten all bolts.