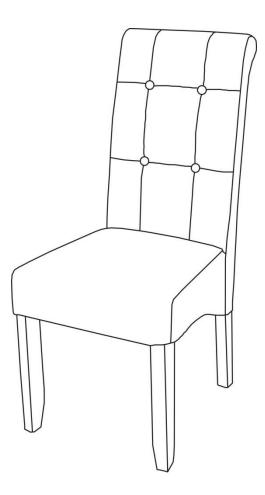

Wynden Hall HOME DECOR

brooklyn + max™

## **COSMOPOLITAN / ESSEX / CITY**

## **2 PACK DELUXE TUFTED PARSON CHAIR**

MODEL # WS5109-4-DGL







brooklyn + max™



## Questions, problems, assembly help, missing parts?

No need to return the product, we will gladly help and ship your replacement parts free of charge Please call Customer Service at 1-866-518-0120 Monday to Friday between 9 am – 4 pm EST or go to www.simpli-home.com/parts request

In order to assist you in a timely manner, please have the following information ready:

Model # \_\_\_\_\_\_ Part Number or Letter \_\_\_\_\_\_

Purchased at \_\_\_\_\_\_ Date of Purchase \_\_\_\_\_

# If you wish to return the product, please contact the retailer where the product was purchased.

**IMPORTANT**: Please read this manual carefully before beginning assembly of this product. Keep this manual for future reference.

## SAFETY INFORMATION

Identify all the parts and hardware