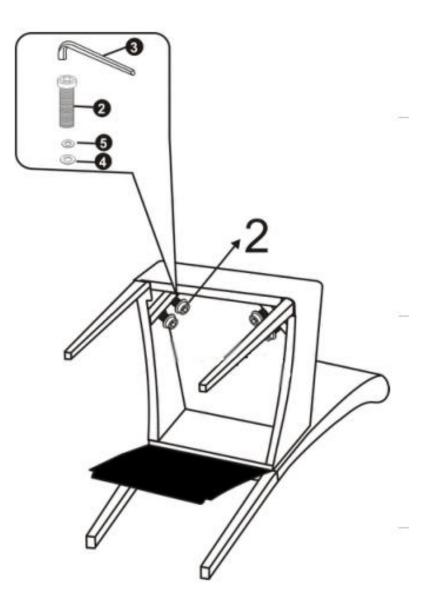

#### STEP 2

Attach Front Legs (C) to Seat (B) using Allen Key Screws (2) and four Washers each of (4) and (5) into Pre-drilled holes. Use Allen Keys (3) to tighten. Do not over-tighten.

**STEP 3** 

Place Chair on a flat level surface to ensure it is level. If it is uneven, adjust either the Seat (B) or Front Legs (C). To ensure the Chair is level and then fully tighten all bolts.