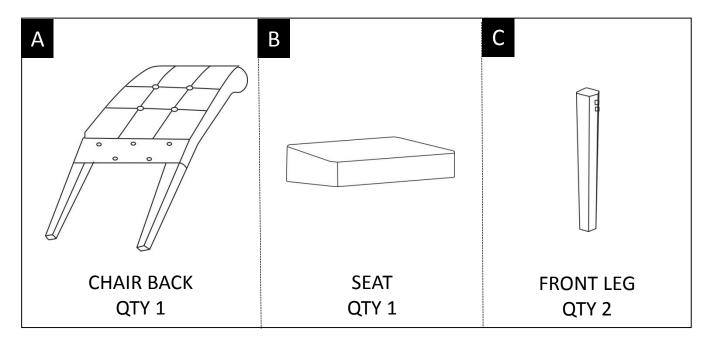

## PARTS DESCRIPTION

**NEED HELP?** For help with assembly or if you are missing a part, Please call customer service at 1-866-518-0120 ext. 262 (9 am to 4 pm EST)

### HARDWARE DESCRIPTION

**NEED HELP?** For help with assembly or if you are missing a part, Please call customer service at 1-866-518-0120 ext. 262 (9 am to 4 pm EST)

STEP 1

Attach Seat (B) to Chair Back (A) by inserting Allen Key Screws (1) and five Washers each of (4) and (5).