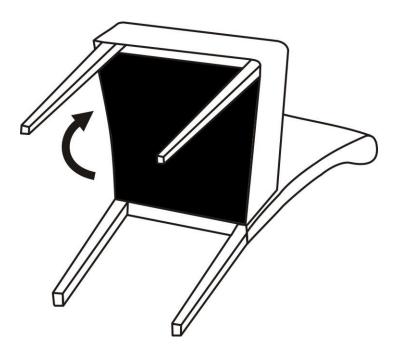

## **STEP 4**

Attach fabric with Velcro to bottom of Seat.

## STEP 5

Turn Chair right side up.