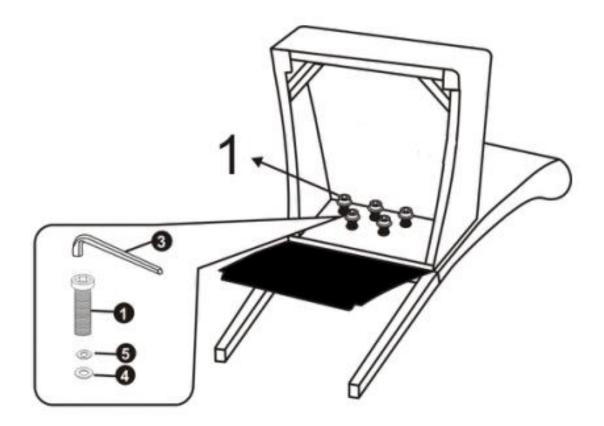

### HARDWARE DESCRIPTION

**NEED HELP?** For help with assembly or if you are missing a part, Please call customer service at 1-866-518-0120 ext. 262 (9 am to 4 pm EST)

STEP 1

Attach Seat (B) to Chair Back (A) by inserting Allen Key Screws (1) and five Washers each of (4) and (5).

Use Allen Key (3) to tighten. Do not over-tighten.