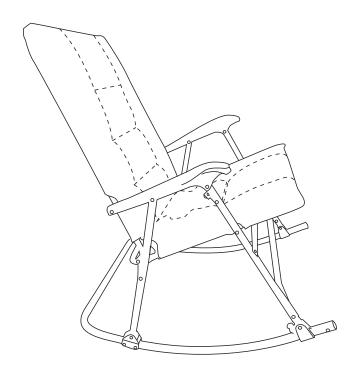

1.Unfold the latch like Page 2

2.Ensure the lock into the locked position before use like Page 3.

3.Pull the lock before folding.

4.Lower the latch to lock the folded chair in place as Page 3.