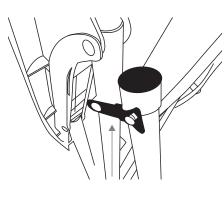

1.Unfold the latch like Page 2

2.Ensure the lock into the locked position before use like Page 3.

3.Pull the lock before folding.

4.Lower the latch to lock the folded chair in place as Page 3.