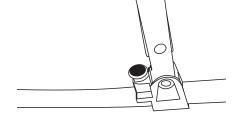

1.Unfold the latch like Page 2

2.Ensure the lock into the locked position before use like Page 3.

3.Pull the lock before folding.

4.Lower the latch to lock the folded chair in place as Page 3.