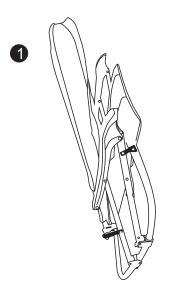

1.Unfold the latch like Page 2

2.Ensure the lock into the locked position before use like Page 3.

3.Pull the lock before folding.

4.Lower the latch to lock the folded chair in place as Page 3.