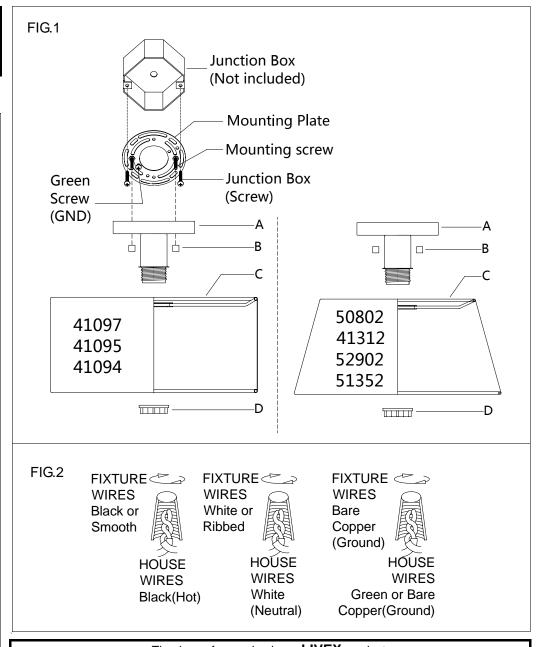

## **ASSEMBLING THE FIXTURE (Fig.1)**

- 1. Shut off the power at the circuit breaker box. Remove old fixture and all hardware from Junction Box.
- 2. Carefully unpack your new fixture and lay out all the parts on a clear area. Take care not to lose any small parts necessary for installation.
- 3. Thread the two mounting screws about 1/4" into the pre-drilled holes in the mounting plate spaced the same distance apart as the holes in the lamp body (A).
- 4. Attach the mounting plate to the Junction Box with the two Junction Box Screws as shown. The side of the mounting plate marked "GND" must face out. **The junction box is not included.**
- 5. Attach the lamp body(A) into the shade(C), lock it securely with the check ring(D). **NOTE: THE SHADE(C) OF THE PRODUCT MAY VARY.**
- 6. Install the light bulb(not included) in accordance with the fixture specifications. **NOTE: DO NOT EXCEED THE SPECIFIED WATTAGE!**
- 7. While holding the shade assembly towards the ceiling, connect the electrical wires as Shown in Fig.2, making sure that all wire nuts are secured. You may have to wrap the connections with electrical tape. If your outlet has a ground wire (green or bare copper), connect the fixture ground wire to it. Otherwise connect fixture's ground wire directly to the mounting plate with the green screw provided. After wires are connected, tuck them carefully inside the Junction Box.
- 8. Raise the shade assembly onto the junction box, aligning screws on mounting plate with mounting holes in lamp body(A) and lock it securely with the ball nut (B).