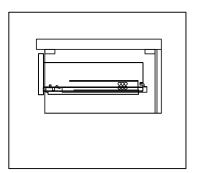

### DRAWER REMOVAL

### **REMOVAL**

- 1. Pull tabs toward center
- 2. Lift and pull drawer out