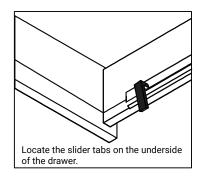

ON GUIDE**

SKU: GD-50072

Prior to installation, please check the items you have received against the packaging list. Report any missing items to your local dealed immediately.

Protect all surfaces from sharp objects, high heat sources, direct prolinged sunlight, and chemical hazards.

PROFESSIONAL INSTALLATION IS RECOMMENDED

Rev. 060120



### PARTS LIST (may differ depending on purchase)









# INSTALLATION GUIDE SKU: GD-50072

#### **Mirror Installation**







#### **Basin Installation**



Apply sealant around the top edge of the sink rim. Flip top over and align basin to cutout. Screw in threaded bolts to each block. Secure plates with washer then wing nuts.

### **Top Installation**







# INSTALLATION GUIDE SKU: GD-50072

### **REQUIRED TOOLS**



### DRAWER REMOVAL







### **REMOVAL**

- 1. Pull tabs toward center
- 2. Lift and pull drawer out

### **RE-INSTALL**

- 1. Align drawer hole with slider stud
- 2. Push tabs back in to secure

### **DOOR ADJUSTMENT**



Adjusts the door vertically



Adjusts the door horizontally



Adjusts the door forward and backwards