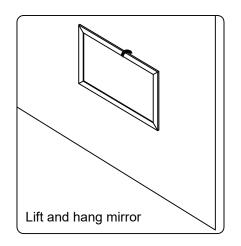

## **INSTALLATION GUIDE**

SKU: GD-50072

Prior to installation, please check the items you have received against the packaging list. Report any missing items to your local dealed immediately.

Protect all surfaces from sharp objects, high heat sources, direct prolinged sunlight, and chemical hazards.

PROFESSIONAL INSTALLATION IS RECOMMENDED

Rev. 060120



### PARTS LIST (may differ depending on purchase)









# INSTALLATION GUIDE SKU: GD-50072

#### **Mirror Installation**







#### **Basin Installation**



Apply sealant around the top edge of the sink rim. Flip top over and align basin to cutout. Screw in threaded bolts to each block. Secure plates with washer then wing nuts.

### **Top Installation**







# INSTALLATION GUIDE SKU: GD-50072

### **REQUIRED TOOLS**



### DRAWER REMOVAL







### **REMOVAL**

- 1. Pull tabs toward center
- 2. Lift and pull drawer out

### **RE-INSTALL**

- 1. Align drawer hole with slider stud
- 2. Push tabs back in to secure

### **DOOR ADJUSTMENT**



Adjusts the door vertically



Adjusts the door horizontally



Adjusts the door forward and backwards