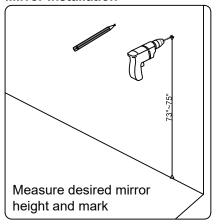

## **INSTALLATION GUIDE**

SKU: GD-50072

Prior to installation, please check the items you have received against the packaging list. Report any missing items to your local dealed immediately.

Protect all surfaces from sharp objects, high heat sources, direct prolinged sunlight, and chemical hazards.

PROFESSIONAL INSTALLATION IS RECOMMENDED

Rev. 060120



### PARTS LIST (may differ depending on purchase)









# INSTALLATION GUIDE SKU: GD-50072

#### **Mirror Installation**







#### **Basin Installation**



Apply sealant around the top edge of the sink rim. Flip top over and align basin to cutout. Screw in threaded bolts to each block. Secure plates with washer then wing nuts.

### **Top Installation**







# INSTALLATION GUIDE SKU: GD-50072

### **REQUIRED TOOLS**



### DRAWER REMOVAL







### **REMOVAL**

- 1. Pull tabs toward center
- 2. Lift and pull drawer out

### **RE-INSTALL**

- 1. Align drawer hole with slider stud
- 2. Push tabs back in to secure

### **DOOR ADJUSTMENT**



Adjusts the door vertically



Adjusts the door horizontally



Adjusts the door forward and backwards