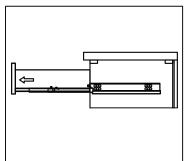

### DRAWER REMOVAL

### **RE-INSTALL**

- 1. Align drawer hole with slider stud
- 2. Push tabs back in to secure