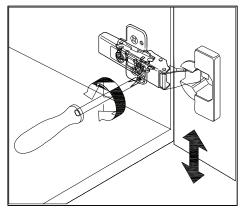

### **DOOR ADJUSTMENT**

Adjusts the door vertically

Adjusts the door horizontally

Adjusts the door forward and backwards