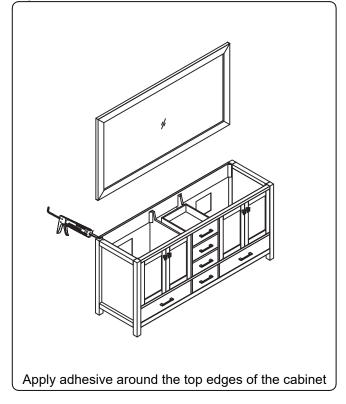

## **INSTALLATION GUIDE**

SKU: GD-50072

Prior to installation, please check the items you have received against the packaging list. Report any missing items to your local dealed immediately.

Protect all surfaces from sharp objects, high heat sources, direct prolinged sunlight, and chemical hazards.

PROFESSIONAL INSTALLATION IS RECOMMENDED

Rev. 060120



### PARTS LIST (may differ depending on purchase)









# INSTALLATION GUIDE SKU: GD-50072

#### **Mirror Installation**







#### **Basin Installation**



Apply sealant around the top edge of the sink rim. Flip top over and align basin to cutout. Screw in threaded bolts to each block. Secure plates with washer then wing nuts.

### **Top Installation**







# INSTALLATION GUIDE SKU: GD-50072

### **REQUIRED TOOLS**



### DRAWER REMOVAL







### **REMOVAL**

- 1. Pull tabs toward center
- 2. Lift and pull drawer out

### **RE-INSTALL**

- 1. Align drawer hole with slider stud
- 2. Push tabs back in to secure

### **DOOR ADJUSTMENT**



Adjusts the door vertically



Adjusts the door horizontally



Adjusts the door forward and backwards