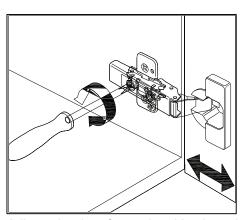

### **DOOR ADJUSTMENT**

Adjusts the door vertically

Adjusts the door horizontally

Adjusts the door forward and backwards