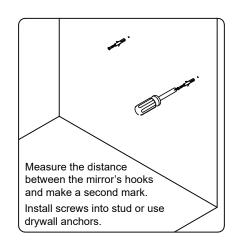

## **INSTALLATION GUIDE**

SKU: GD-50072

Prior to installation, please check the items you have received against the packaging list. Report any missing items to your local dealed immediately.

Protect all surfaces from sharp objects, high heat sources, direct prolinged sunlight, and chemical hazards.

PROFESSIONAL INSTALLATION IS RECOMMENDED

Rev. 060120



### PARTS LIST (may differ depending on purchase)









# INSTALLATION GUIDE SKU: GD-50072

#### **Mirror Installation**







#### **Basin Installation**



Apply sealant around the top edge of the sink rim. Flip top over and align basin to cutout. Screw in threaded bolts to each block. Secure plates with washer then wing nuts.

### **Top Installation**







# INSTALLATION GUIDE SKU: GD-50072

### **REQUIRED TOOLS**



### DRAWER REMOVAL







### **REMOVAL**

- 1. Pull tabs toward center
- 2. Lift and pull drawer out

### **RE-INSTALL**

- 1. Align drawer hole with slider stud
- 2. Push tabs back in to secure

### **DOOR ADJUSTMENT**



Adjusts the door vertically



Adjusts the door horizontally



Adjusts the door forward and backwards