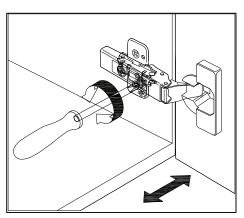

### **DOOR ADJUSTMENT**

Adjusts the door vertically

Adjusts the door horizontally

Adjusts the door forward and backwards