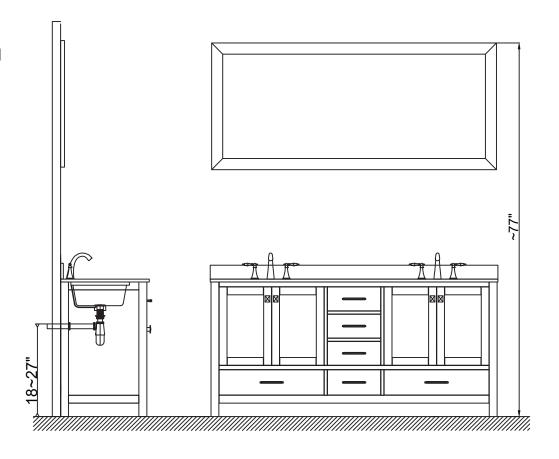

## **INSTALLATION GUIDE**

SKU: GD-50072

Prior to installation, please check the items you have received against the packaging list. Report any missing items to your local dealed immediately.

Protect all surfaces from sharp objects, high heat sources, direct prolinged sunlight, and chemical hazards.

# INSTALLATION GUIDE SKU: GD-50072