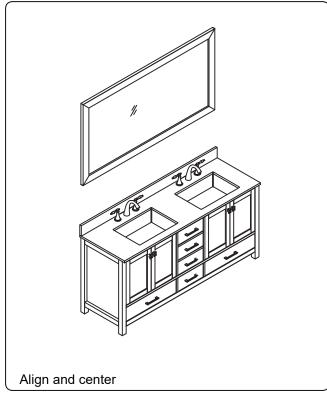

## **INSTALLATION GUIDE**

SKU: GD-50072

Prior to installation, please check the items you have received against the packaging list. Report any missing items to your local dealed immediately.

Protect all surfaces from sharp objects, high heat sources, direct prolinged sunlight, and chemical hazards.

PROFESSIONAL INSTALLATION IS RECOMMENDED

Rev. 060120



### PARTS LIST (may differ depending on purchase)









# INSTALLATION GUIDE SKU: GD-50072

#### **Mirror Installation**







#### **Basin Installation**



Apply sealant around the top edge of the sink rim. Flip top over and align basin to cutout. Screw in threaded bolts to each block. Secure plates with washer then wing nuts.

### **Top Installation**







# INSTALLATION GUIDE SKU: GD-50072

### **REQUIRED TOOLS**



### DRAWER REMOVAL







### **REMOVAL**

- 1. Pull tabs toward center
- 2. Lift and pull drawer out

### **RE-INSTALL**

- 1. Align drawer hole with slider stud
- 2. Push tabs back in to secure

### **DOOR ADJUSTMENT**



Adjusts the door vertically



Adjusts the door horizontally



Adjusts the door forward and backwards