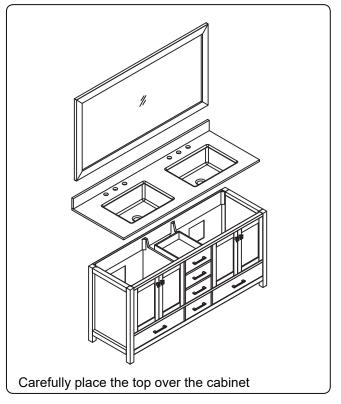

## **INSTALLATION GUIDE**

SKU: GD-50072

Prior to installation, please check the items you have received against the packaging list. Report any missing items to your local dealed immediately.

Protect all surfaces from sharp objects, high heat sources, direct prolinged sunlight, and chemical hazards.

PROFESSIONAL INSTALLATION IS RECOMMENDED

Rev. 060120



### PARTS LIST (may differ depending on purchase)









# INSTALLATION GUIDE SKU: GD-50072

#### **Mirror Installation**







#### **Basin Installation**



Apply sealant around the top edge of the sink rim. Flip top over and align basin to cutout. Screw in threaded bolts to each block. Secure plates with washer then wing nuts.

### **Top Installation**







# INSTALLATION GUIDE SKU: GD-50072

### **REQUIRED TOOLS**



### DRAWER REMOVAL







### **REMOVAL**

- 1. Pull tabs toward center
- 2. Lift and pull drawer out

### **RE-INSTALL**

- 1. Align drawer hole with slider stud
- 2. Push tabs back in to secure

### **DOOR ADJUSTMENT**



Adjusts the door vertically



Adjusts the door horizontally



Adjusts the door forward and backwards