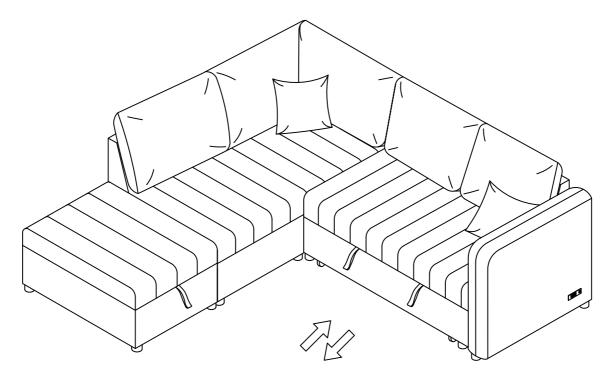

# **Helpful Hints**

- ·Sectional sofa can transform into a sleeper
- ·Move your new furniture carefully, with two people lifting and carrying the unit to its new location.
- ·Your furniture can be disassembled and reassembled to move.
- ·Clean the product with a soft damp cloth. DO NOT use harsh chemicals or abrasive cleaners.