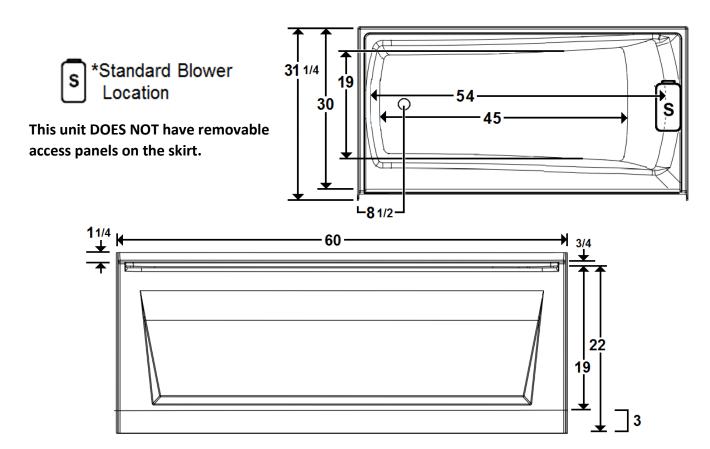

## \*All dimensions are +/- 1/2" and subject to change without notice\*

#### **Technical Information**

• Weight: 155 lbs.

Water Depth to Overflow: 14"

Water Capacity: 55 gal.

Sump Dimension: 45" x 19"