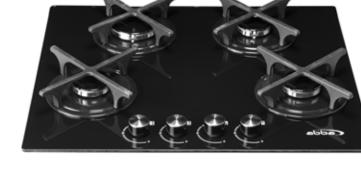

## **GENERAL FEATURES**

- Safety glass table.
- Enameled burner tray.
- Four iron cast circular grills.
- Luxury knobs.
- Burners with aluminum base and enameled steel cap, works with safety valves.
- Cup type combustion system.
- Works with Natural gas.
- Works with 120 V/60 Hz.
- Fast burners: 3
- Ultra fast burners: 1
- Ignition: Automatic.
- Instalation measures: