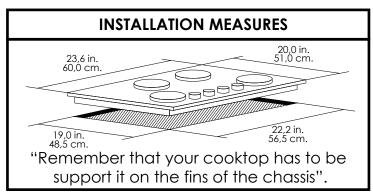

## STAINLESS STEEL GAS COOKTOP

Model: CG 401 V5C

| MEASURES AND WEIGHTS |      |      |         |      |      |
|----------------------|------|------|---------|------|------|
| Product              |      |      | PACKING |      |      |
|                      | in   | cm   |         | in   | cm   |
| Front:               | 23,6 | 60,0 | Front:  | 28,7 | 73,0 |
| Depth:               | 20,0 | 51,0 | Depth:  | 23,2 | 59,0 |
| Height:              | 4,7  | 11,9 | Height: | 6,3  | 16,0 |
|                      | lb   | kg   | ·       | lb   | kg   |
| Weight:              | 24,2 | 11,0 | Weight: | 27,1 | 12,3 |

## **GENERAL FEATURES**

- Safety glass table.
- Enameled burner tray.
- Four iron cast circular grills.
- Luxury knobs.
- Burners with aluminum base and enameled steel cap, works with safety valves.
- Cup type combustion system.
- Works with Natural gas.
- Works with 120 V/60 Hz.
- Fast burners: 3
- Ultra fast burners: 1
- Ignition: Automatic.
- Instalation measures:

Front: 56,5 cm - 22.2 in Depth: 48,5 cm - 19.0 in

• Italian burnes with high performance and precision macle with high quality aluminium.