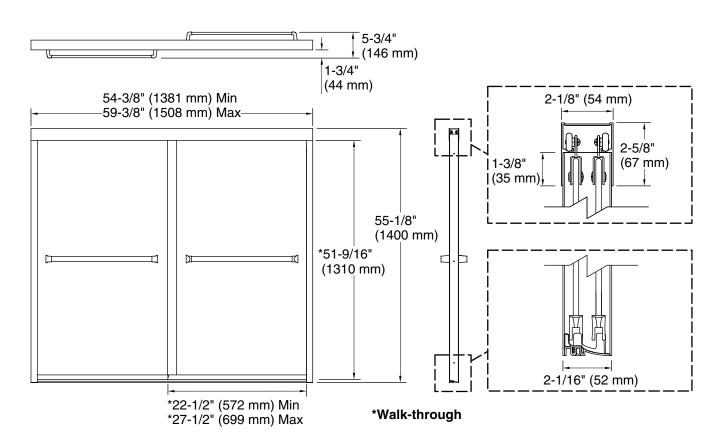

### Installation

- Fits opening widths 54-3/8" 59-3/8" (1381 1508 mm)
- Out-of-plumb adjustability simplifies installation
- Door can be installed to open to the left or right to suit your bathroom layout
- For residential use only
- Not for use in hospitality

### **Technical Information**

All product dimensions are nominal.

Base-To-Wall 5/8" (16 mm)

Radius - Max:

Shower Ledge Min 2-1/2" (64 mm)

Flat:

Shower Wall Min 2-1/2" (64 mm)

Flat: