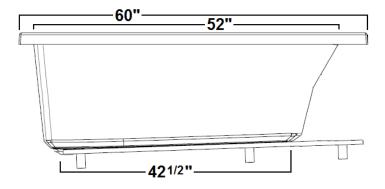

# 60" x 32" Drop-In Acrylic Soaking Bathtub

Model Number 6032WT064 Drop-In White Soaker

6032WT528
Drop-In Biscuit Soaker

#### **Technical Information**

• Cut-Out Dimensions: 58" x 30"

• Weight: 103 lbs.

Water Depth to Overflow: 12 1/8"

Water Capacity: 50 gal.

Sump Dimension: 42 1/2" x 20"