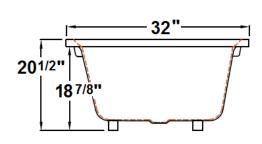

#### **Technical Information**

• Cut-Out Dimensions: 58" x 30"

• Weight: 103 lbs.

Water Depth to Overflow: 12 1/8"

Water Capacity: 50 gal.

Sump Dimension: 42 1/2" x 20"