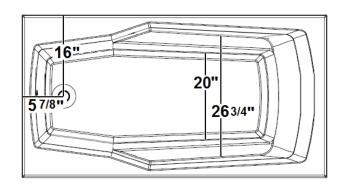

#### **Technical Information**

• Cut-Out Dimensions: 58" x 30"

• Weight: 103 lbs.

Water Depth to Overflow: 12 1/8"

Water Capacity: 50 gal.

Sump Dimension: 42 1/2" x 20"