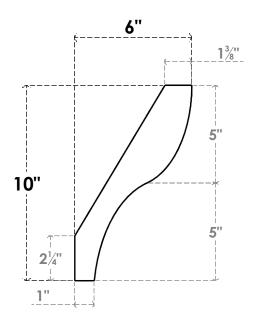

## ITEM NUMBER: BRCURO030X06000X10000GNVRCPR

3"W X 6"D X 10"H GENEVA ROUGH CEDAR WOODGRAIN OPEN TIMBERTHANE BRACE, PRIMED TAN

SIDE PROFILE

**FRONT PROFILE** 

**ISOMETRIC** 

GENERATED DATE: 04/05/2023

**EKENA MILLWORK** 2300 WEST MAIN ST. CLARKSVILLE, TX 75426 TOLL FREE: 866-607-0453 WWW.EKENAMILLWORK.COM