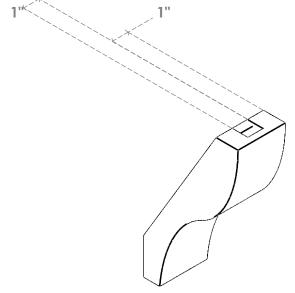

## ITEM NUMBER: BRCURO030X06000X10000GNVRCPR

3"W X 6"D X 10"H GENEVA ROUGH CEDAR WOODGRAIN OPEN TIMBERTHANE BRACE, PRIMED TAN

SIDE PROFILE

**FRONT PROFILE** 

**ISOMETRIC** 

GENERATED DATE: 04/05/2023

**EKENA MILLWORK** 2300 WEST MAIN ST. CLARKSVILLE, TX 75426 TOLL FREE: 866-607-0453 WWW.EKENAMILLWORK.COM