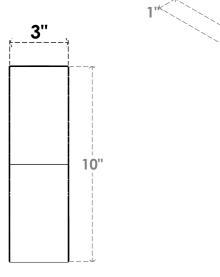

## ITEM NUMBER: BRCURO030X06000X10000GNVRCPR

3"W X 6"D X 10"H GENEVA ROUGH CEDAR WOODGRAIN OPEN TIMBERTHANE BRACE, PRIMED TAN

SIDE PROFILE

**FRONT PROFILE** 

**ISOMETRIC** 

GENERATED DATE: 04/05/2023

**EKENA MILLWORK** 2300 WEST MAIN ST. CLARKSVILLE, TX 75426 TOLL FREE: 866-607-0453 WWW.EKENAMILLWORK.COM