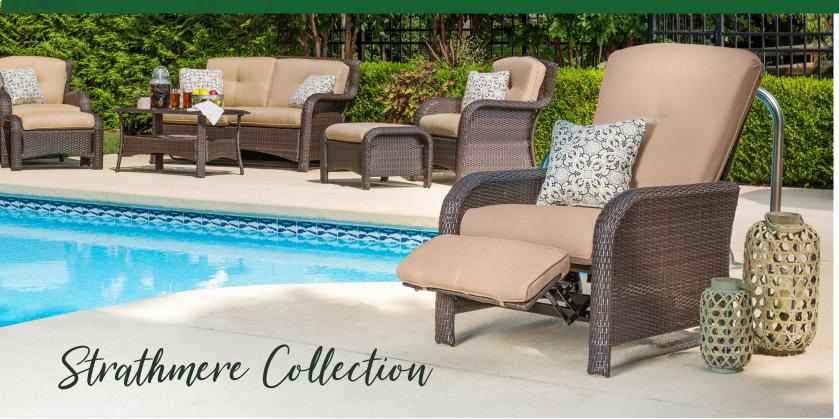

## HANOVER®

Enjoy more quality time with your loved ones outdoors as you sink into the plush comfort of this deepseating lounge collection. Each item is carefully constructed with reinforced steel frames beneath 100% hand-woven resin strapping for ultimate all-weather durability. The thick foam cushions are wrapped in premium olefin fabric that is quick to dry and resists stains, water and UV harm. Each item is offered in a variety of vibrant colors and patterns so you can decide which combination best suits your style.