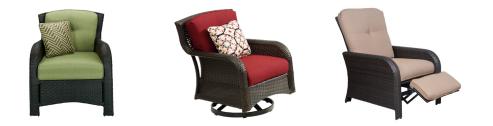

## HANOVER®

| FEATURES           | ARM CHAIR                                                | SWIVEL CHAIR                               | RECLINER                                                        |
|--------------------|----------------------------------------------------------|--------------------------------------------|-----------------------------------------------------------------|
| MOTION CAPABILITY  | N/A                                                      | 360 Spin & Rock                            | Reclines                                                        |
| OVERALL DIMENSIONS | 31″L x 31″W x 35.5″H                                     | 30.7″L x 30.7″W x 34.6″H                   | 38.6″L x 30.1″W x 40.6″H                                        |
| OVERALL WEIGHT     | 26.8 lbs.                                                | 41.6 lbs                                   | 58.2 lbs.                                                       |
| SEAT DIMENSIONS    | 24.5″L x 20″W x 17.5″H                                   | 20.1″L x 20.5″W x 20″H                     | 23"L x 22.4"W x 19.1"H                                          |
| CUSHION DIMENSIONS | 24.5″L x 20″W x 4.5″H                                    | 30″L x 22.4″W x 4″H                        | 26.4″L x 23.3″W x 4.7″H                                         |
| PILLOW DIMENSIONS  | 4.5″L x 16″W x 16″H                                      | 4.5″L x 16″W x 16″H                        | N/A                                                             |
| WEIGHT CAPACITY    | 250 lbs.                                                 | 225 lbs.                                   | 250 lbs.                                                        |
| CUSHION COLOR      | Cilantro Green<br>Crimson Red<br>Ocean Blue<br>Navy Blue | Cilantro Green<br>Crimson Red<br>Navy Blue | Cilantro Green<br>Crimson Red<br>Ocean Blue<br>Navy Blue<br>Tan |