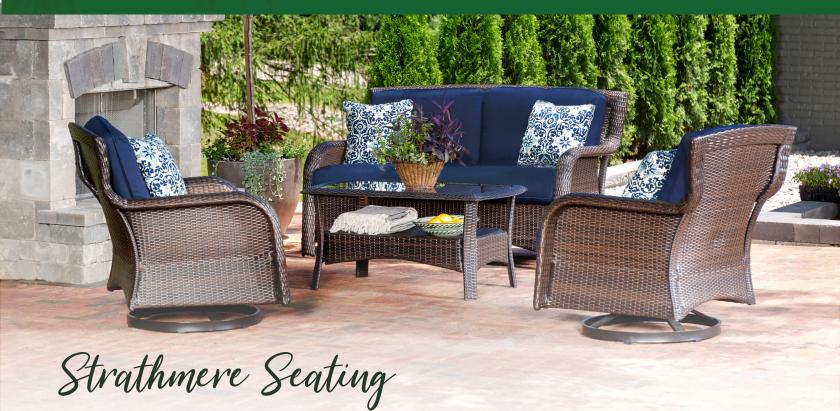

## HANOVER®

Enjoy more quality time with your loved ones outdoors as you sink into the plush comfort of this deepseating lounge collection. Each item is carefully constructed with reinforced steel frames beneath 100% hand-woven resin strapping for ultimate all-weather durability. The thick foam cushions are wrapped in premium olefin fabric that is quick to dry and resists stains, water and UV harm. Each item is offered in a variety of vibrant colors and patterns so you can decide which combination best suits your style.